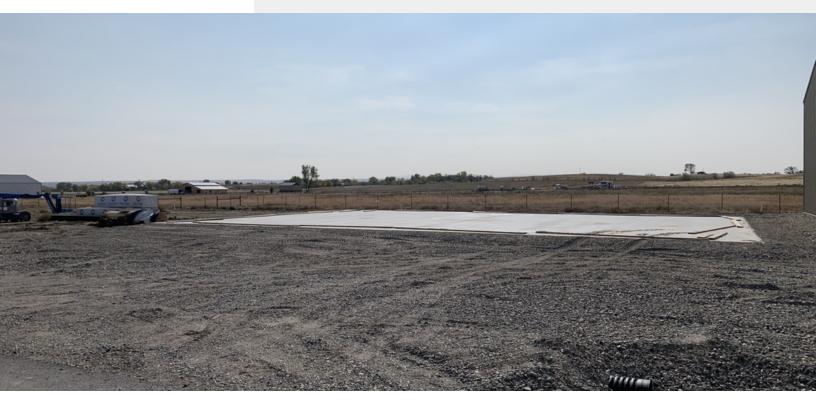

# 8134 S WORKSHOP UNIT B

RESERVE TODAY! AVAILABLE DECEMBER 2021

### PROPERTY DESCRIPTION

Hill Construction has 9 Heated & Insulated Shops/Storage Condo units available for Reservation. Please inquire for pricing, estimated completion dates and requirements for pre-LEASING. Lock in your pricing TODAY!

## **OFFERING SUMMARY**

| Lease Rate:      | N/A         |
|------------------|-------------|
| Number of Units: | 1           |
| Available SF:    |             |
| Lot Size:        | 0.261 Acres |
| Building Size:   | 1,200 SF    |
|                  |             |