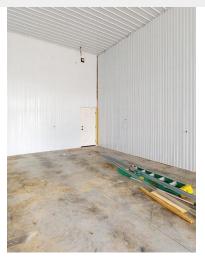

#### AMENITIES WIFI

Insulated/Heated
16' Ceilings/14' Doors
 LED Lights
 Up Tp 3600 s.f.
Secure Units Available
Community Bathrooms