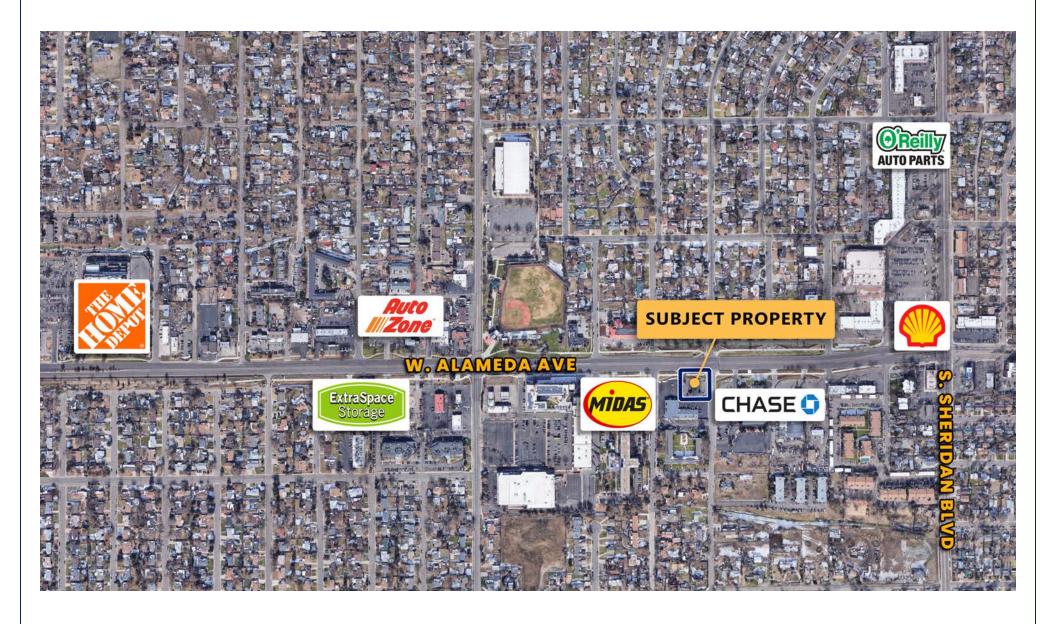

## **RETAIL AERIAL**

#### **PROPERTY OVERVIEW**

5600 W Alameda Ave represents a great opportunity to acquire a thriving convenience store located on one of the main arterial roadways in Lakewood. This sale includes both the business and the real estate. The property consists of a 650 SF building, eight gas pumps which were newly installed in 2019, and is a corner lot located at the intersection of West Alameda Avenue and Depew Street. The business has been consistently profitable over the last 15 years and 2020 represented its highest profit ever with a net income of \$330,376. It is a fixture within the Lakewood community for gas, groceries, and playing the lottery. Financials are available for previous three years.