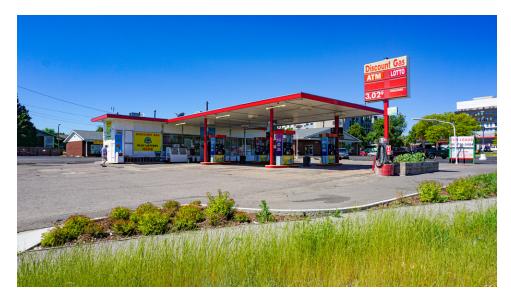

# 5600 W. ALAMEDA AVE LAKEWOOD, CO 80226

## GAS STATION \$1,700,000 SALE PRICE



**DENVER INFILL SPECIALISTS** 



#### **SAM LEGER**

**EXECUTIVE VICE PRESIDENT** 303.512.1159

sleger@uniqueprop.com

#### TIM FINHOLM

**EXECUTIVE VICE PRESIDENT** 303.512.1161 tfinholm@uniqueprop.com

#### **BRANDT BERRY**

**BROKER ASSOCIATE** 303.645.4787 bberry@uniqueprop.com

#### **EXECUTIVE SUMMARY**





#### **OFFERING SUMMARY**

| Sale Price:    | \$1,700,000 |
|----------------|-------------|
| Building Size: | 650 SF      |
| Lot Size:      | 0.28 Acres  |
| Year Built:    | 1972        |
| Zoning:        | M-G-U       |
| Taxes (2020):  | \$11,894    |

#### **PROPERTY OVERVIEW**

5600 W Alameda Ave represents a great opportunity to acquire a thriving convenience store located on one of the main arterial roadways in Lakewood. This sale includes both the business and the real estate. The property consists of a 650 SF building, eight gas pumps which were newly installed in 2019, and is a corner lot located at the intersection of West Alameda Avenue and Depew Street. The business has been consistently profitable over the last 15 years and 2020 represented its highest profit ever with