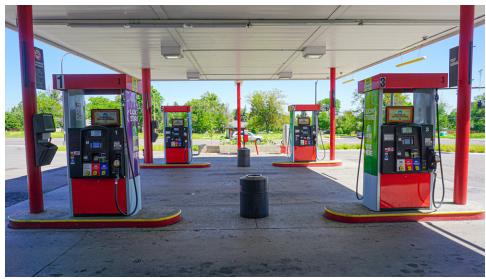

## **PROPERTY PHOTOS**

#### **PROPERTY OVERVIEW**

5600 W Alameda Ave represents a great opportunity to acquire a thriving convenience store located on one of the main arterial roadways in Lakewood. This sale includes both the business and the real estate. The property consists of a 650 SF building, eight gas pumps which were newly installed in 2019, and is a corner lot located at the intersection of West Alameda Avenue and Depew Street. The business has been consistently profitable over the last 15 years and 2020 represented its highest profit ever with a net income of \$330,376. It is a fixture within the Lakewood community for gas, groceries, and playing the lottery. Financials are available for previous three years.

#### **PROPERTY HIGHLIGHTS**

- Strong store sales over the last three years.
- Top five in gross lottery sales for the state of Colorado every year for the past three years.
- Unbranded station free of long-term contracts providing rebranding opportunities.
- Excellent visibility and daily traffic along W Alameda Ave.
- High quality equipment. New pumps and point of sale technology installed in 2019.