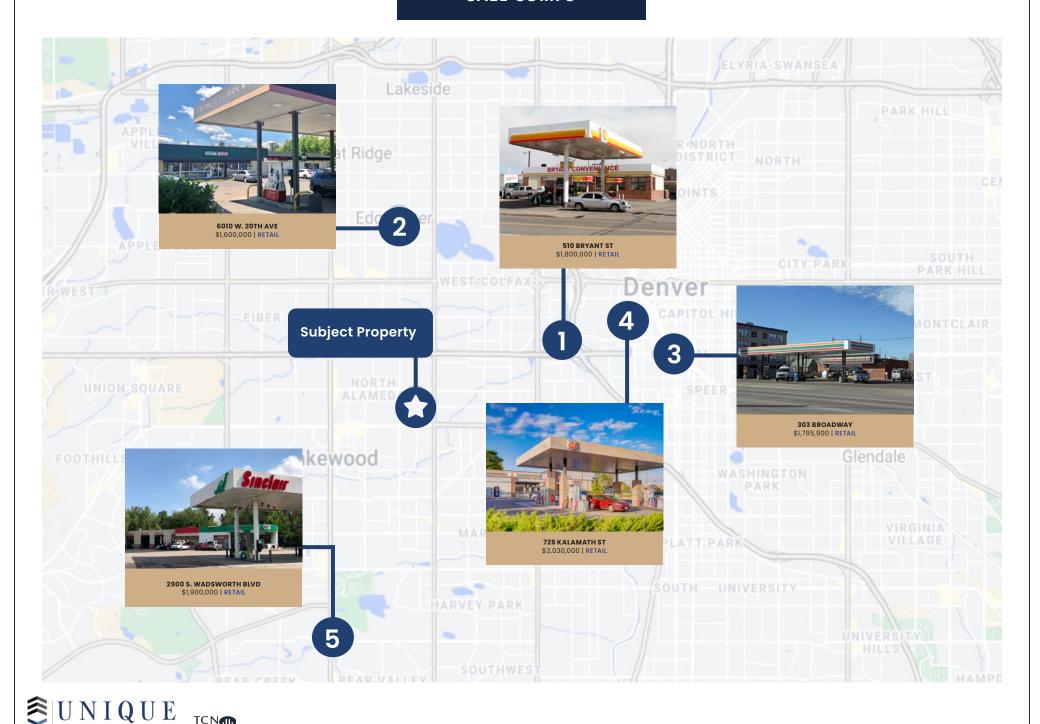

### **SALE COMPS**

## SALE COMPS

## Comp Breakdown

| # |                                                                                                                                                                                                                                                                                                                                                                                                                                                                                                                                                                                                                                                                                                                                                                                                                                                                                                                                                                                                                                                                                                                                                                                                                                                                                                                                                                                                                                                                                                                                                                                                                                                                                                                                                                                                                                                                                                                                                                                                                                                                                                                                | Address                | Sale Price  | Lot Size | <b>Building Size</b> | Closed    |
|---|--------------------------------------------------------------------------------------------------------------------------------------------------------------------------------------------------------------------------------------------------------------------------------------------------------------------------------------------------------------------------------------------------------------------------------------------------------------------------------------------------------------------------------------------------------------------------------------------------------------------------------------------------------------------------------------------------------------------------------------------------------------------------------------------------------------------------------------------------------------------------------------------------------------------------------------------------------------------------------------------------------------------------------------------------------------------------------------------------------------------------------------------------------------------------------------------------------------------------------------------------------------------------------------------------------------------------------------------------------------------------------------------------------------------------------------------------------------------------------------------------------------------------------------------------------------------------------------------------------------------------------------------------------------------------------------------------------------------------------------------------------------------------------------------------------------------------------------------------------------------------------------------------------------------------------------------------------------------------------------------------------------------------------------------------------------------------------------------------------------------------------|------------------------|-------------|----------|----------------------|-----------|
|   |                                                                                                                                                                                                                                                                                                                                                                                                                                                                                                                                                                                                                                                                                                                                                                                                                                                                                                                                                                                                                                                                                                                                                                                                                                                                                                                                                                                                                                                                                                                                                                                                                                                                                                                                                                                                                                                                                                                                                                                                                                                                                                                                | 5600 W. Alameda Ave    | \$1,700,000 | .28 AC   | 650 SF               |           |
| 0 | CONVEN NCE                                                                                                                                                                                                                                                                                                                                                                                                                                                                                                                                                                                                                                                                                                                                                                                                                                                                                                                                                                                                                                                                                                                                                                                                                                                                                                                                                                                                                                                                                                                                                                                                                                                                                                                                                                                                                                                                                                                                                                                                                                                                                                                     | 510 Bryant St          | \$1,800,000 | .29 AC   | 2,781 SF             | 5/10/2021 |
| 2 | MIRA A STATE OF THE PARTY OF TH | 6010 W. 20th Ave       | \$1,600,000 | .23 AC   | 2,400 SF             | 12/9/2019 |
| 3 |                                                                                                                                                                                                                                                                                                                                                                                                                                                                                                                                                                                                                                                                                                                                                                                                                                                                                                                                                                                                                                                                                                                                                                                                                                                                                                                                                                                                                                                                                                                                                                                                                                                                                                                                                                                                                                                                                                                                                                                                                                                                                                                                | 303 Broadway           | \$1,795,900 | .63 AC   | 3,630 SF             | 10/9/2019 |
| 4 |                                                                                                                                                                                                                                                                                                                                                                                                                                                                                                                                                                                                                                                                                                                                                                                                                                                                                                                                                                                                                                                                                                                                                                                                                                                                                                                                                                                                                                                                                                                                                                                                                                                                                                                                                                                                                                                                                                                                                                                                                                                                                                                                | 725 Kalamath St        | \$3,030,000 | .58 AC   | 2,681 SF             | 12/2/2020 |
| 5 | Sincley                                                                                                                                                                                                                                                                                                                                                                                                                                                                                                                                                                                                                                                                                                                                                                                                                                                                                                                                                                                                                                                                                                                                                                                                                                                                                                                                                                                                                                                                                                                                                                                                                                                                                                                                                                                                                                                                                                                                                                                                                                                                                                                        | 2900 S. Wadsworth Blvd | \$1,900,000 | 1.14 AC  | 6,508 SF             | 6/20/2019 |