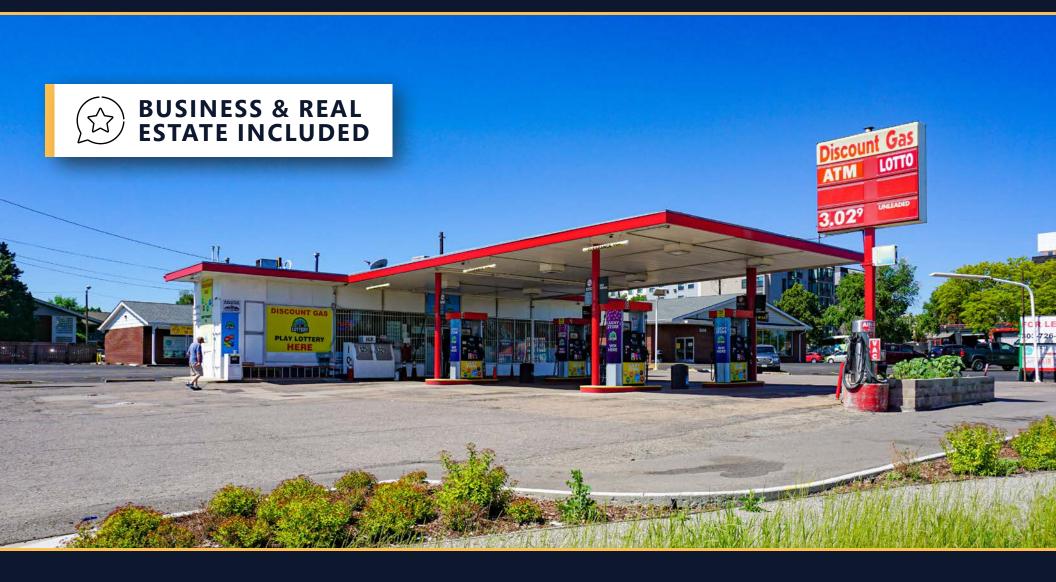

# 5600 W. ALAMEDA AVE LAKEWOOD, CO 80226

## GAS STATION \$1,700,000 SALE PRICE

**DENVER INFILL SPECIALISTS** 

#### **PROPERTY OVERVIEW**

5600 W Alameda Ave represents a great opportunity to acquire a thriving convenience store located on one of the main arterial roadways in Lakewood. This sale includes both the business and the real estate. The property consists of a 650 SF building, eight gas pumps which were newly installed in 2019, and is a corner lot located at the intersection of West Alameda Avenue and Depew Street. The business has been consistently profitable over the last 15 years and 2020 represented its highest profit ever with a net income of \$330,376. It is a fixture within the Lakewood community for gas, groceries, and playing the lottery. Financials are available for previous three years.