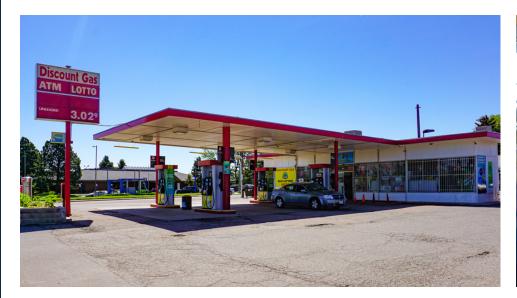

orner lot located at the intersection of West Alameda Avenue and Depew Street. The business has been consistently profitable over the last 15 years and 2020 represented its highest profit ever with a net income of \$330,376. It is a fixture within the Lakewood community for gas, groceries, and playing the lottery. Financials are available for previous three years.

#### **PROPERTY HIGHLIGHTS**

- Strong store sales over the last three years.
- Top five in gross lottery sales for the state of Colorado every year for the past three years.
- Unbranded station free of long-term contracts providing rebranding opportunities.
- Excellent visibility and daily traffic along W Alameda Ave.
- High quality equipment. New pumps and point of sale technology installed in 2019.



## **PROPERTY PHOTOS**









## **RETAIL AERIAL**





### **SALE COMPS**



## SALE COMPS

## Comp Breakdown

| # |