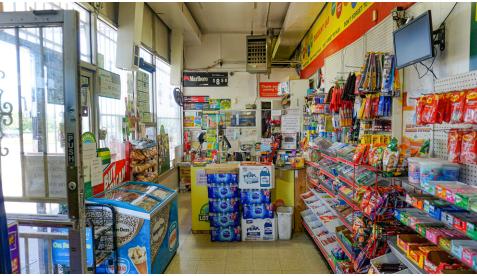

## **PROPERTY PHOTOS**

#### **PROPERTY OVERVIEW**

5600 W Alameda Ave represents a great opportunity to acquire a thriving convenience store located on one of the main arterial roadways in Lakewood. This sale includes both the business and the real estate. The property consists of a 650 SF building, eight gas pumps which were newly installed in 2019, and is a corner lot located at the intersection of West Alameda Avenue and Depew Street. The business has been consistently profitable over the last 15 years and 2020 represented its highest profit ever with a net income of \$330,376. It is a fixture within the Lakewood community for gas, groceries, and playing the lottery. Financials are available for previous three years.