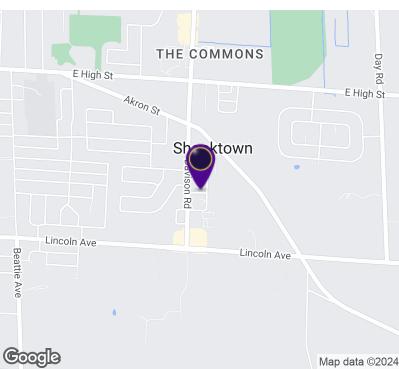

### LOCATION MAP

#### LOCATION DESCRIPTION

This Medical & Professional Office Park is situated just north of Lincoln Avenue on Davison Road in the City of Lockport, NY. 1.5 miles East of Transit Road, one mile south of Lockport Memorial Hospital. Easy access to the Downtown Lockport area and all the national retail stores, restaurants, and Hotels such as Walmart Supercenter, Runnings, Tops Supermarket, Starbucks, Tim Horton, Denny's, Burger King, Home Depot, Big Lots, Hampton Inn Lockport, Wendy's, Lockport Outdoor Store, Tractor Supply Company, Panera Bread, Office Depot, Applebee's, Aldi, Holiday Inn Express, Family Dollar, PetSmart, Advance Auto Parts, Dollar General, and many others. Lockport is located in the center of Niagara County approximately 18 miles east of the Niagara Falls USA / Canadian border and 30 miles from Downtown Buffalo.