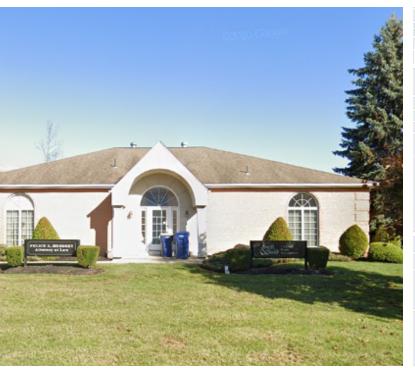

#### PROPERTY OVERVIEW

125 Professional Parkway is a 3,087 +/- SF building with 2 suites ranging in size from 848 +/- SF to 2,239 +/- SF. This Medical and Professional office park complex consist of twenty five (25+/-) office buildings ranging in size from 848+/- SF up to 12,300+/- SF and most are set up for multiple tenants. Suite sizes are as small as 848+/- SF and are as large as 12,300+/- SF. Each building are all wood frame, brick exterior, single story professional office buildings with crawl spaces or full basements and asphalt shingle roofs. Some of the entrances are shared by multiple tenants within each building. Each building can be leased or sold separately since each building is situated on its own tax parcel. The lots range from 0.35+/- acres up to 1.19+/- acres. Currently the complex is approximately 50% occupied with medical and office professional tenants. These buildings are ideal for any medical, attorney, accountants, office owner, or professional uses. The complex has multiple points of access in or out of the park as well as ample parking situated around each building for employee and client parking. \*\*Seller Financing is Available.

#### **PROPERTY HIGHLIGHTS**

- 3,087 +/- SF building
- 2 suites ranging in size from 848 +/- SF to 2,239 +/- S
- Ample Parking Space on Surfaced Lot
- Multiple Access Points for Easy Accessibility
- Close Proximity To City of Lockport's Downtown Area & Transit Road Route 78
- Other Buildings Within This Park Also Available For Sale or Lease
- This Office Professional Park is Situated on 9.79+/- Acres with 25+/- Office Buildings