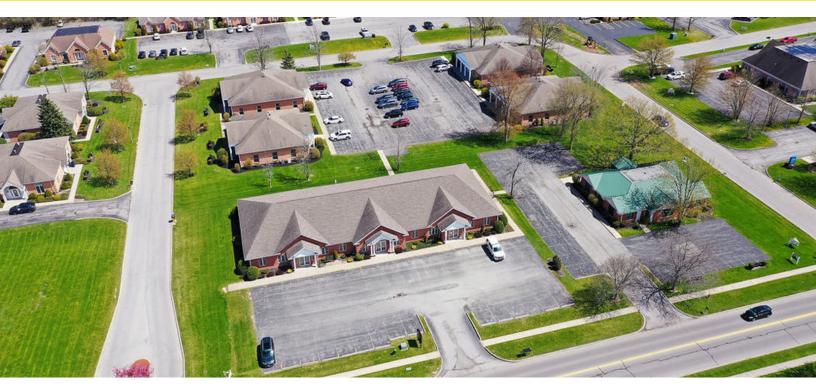

### ADDITIONAL PHOTOS

#### PROPERTY OVERVIEW

125 Professional Parkway is a 3,087 +/- SF building with 2 suites ranging in size from 848 +/- SF to 2,239 +/- SF. This Medical and Professional office park complex consist of twenty five (25+/-) office buildings ranging in size from 848+/- SF up to 12,300+/- SF and most are set up for multiple tenants. Suite sizes are as small as 848+/- SF and are as large as 12,300+/- SF. Each building are all wood frame, brick exterior, single story professional office buildings with crawl spaces or full basements and asphalt shingle roofs. Some of the entrances are shared by multiple tenants within each building. Each building can be leased or sold separately since each building is situated on its own tax parcel. The lots range from 0.35+/- acres up to 1.19+/- acres. Currently the complex is approximately 50% occupied with medical and office professional tenants. These buildings are ideal for any medical, attorney, accountants, office owner, or professional uses. The complex has multiple points of access in or out of the park as well as ample parking situated around each building for employee and client parking. \*\*Seller Financing is Available.