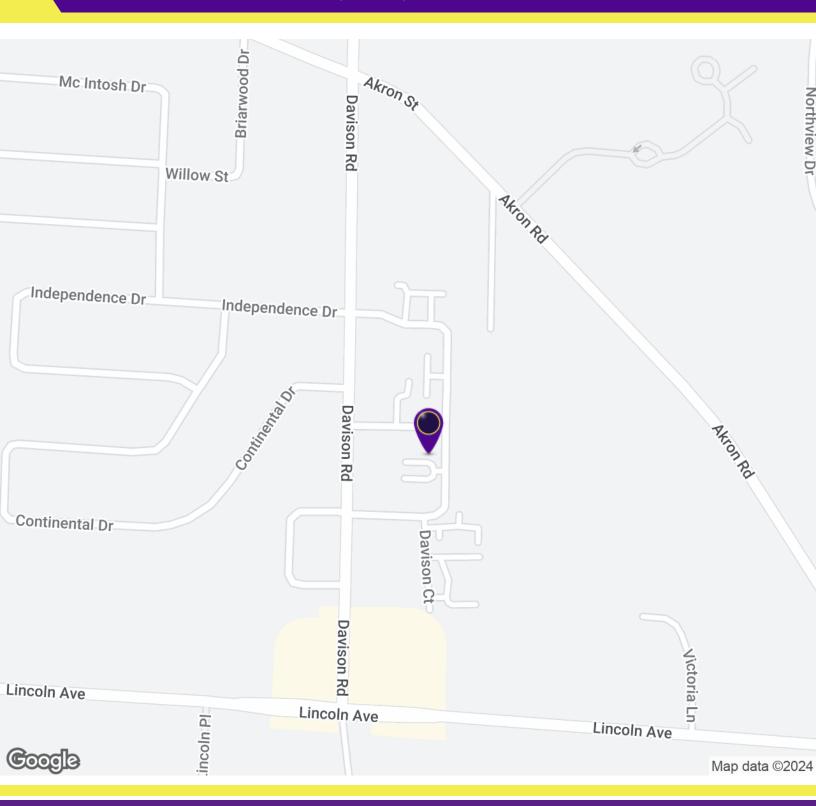

#### LOCATION DESCRIPTION

This Medical & Professional Office Park is situated just north of Lincoln Avenue on Davison Road in the City of Lockport, NY. 1.5 miles East of Transit Road, one mile south of Lockport Memorial Hospital. Easy access to the Downtown Lockport area and all the national retail stores, restaurants, and Hotels such as Walmart Supercenter, Runnings, Tops Supermarket, Starbucks, Tim Horton, Denny's, Burger King, Home Depot, Big Lots, Hampton Inn Lockport, Wendy's, Lockport Outdoor Store, Tractor Supply Company, Panera Bread, Office Depot, Applebee's, Aldi, Holiday Inn Express, Family Dollar, PetSmart, Advance Auto Parts, Dollar General, and many others. Lockport is located in the center of Niagara County approximately 18 miles east of the Niagara Falls USA / Canadian border and 30 miles from Downtown Buffalo.

### LOCATION MAP