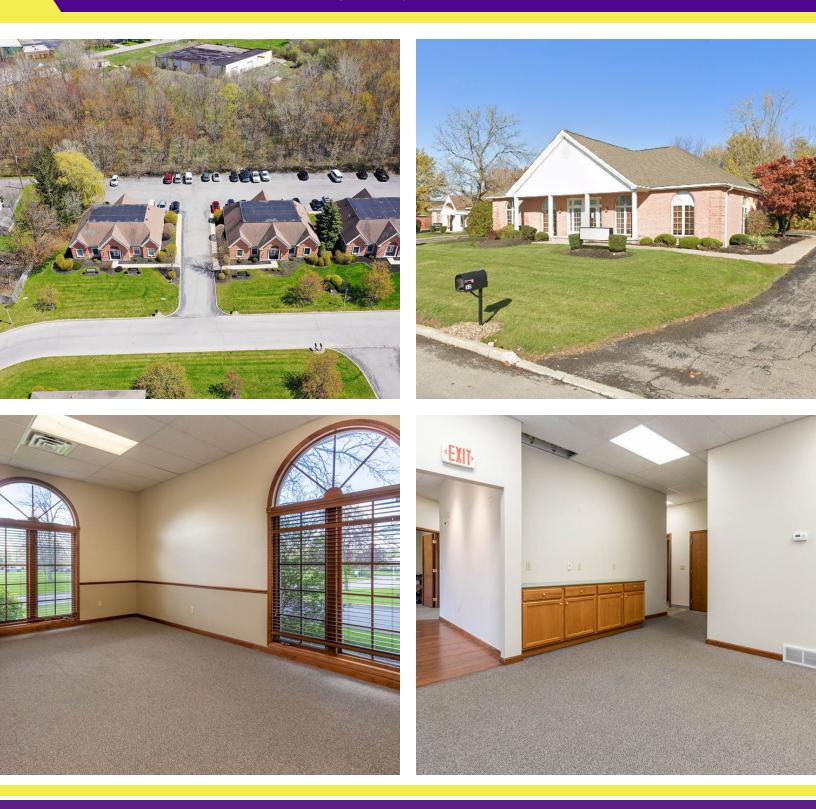

#### PROPERTY OVERVIEW

125 Professional Parkway is a 3,087 +/- SF building with 2 suites ranging in size from 848 +/- SF to 2,239 +/- SF. This Medical and Professional office park complex consist of twenty five (25+/-) office buildings ranging in size from 848+/- SF up to 12,300+/- SF and most are set up for multiple tenants. Suite sizes are as small as 848+/- SF and are as large as 12,300+/- SF. Each building are all wood frame, brick exterior, single story professional office buildings with crawl spaces or full basements and asphalt shingle roofs. Some of the entrances are shared by multiple tenants within each building. Each building can be leased or sold separately since each building is situated on its own tax parcel. The lots range from 0.35+/- acres up to 1.19+/- acres. Currently the complex is approximately 50% occupied with medical and office professional tenants. These buildings are ideal for any medical, attorney, accountants, office owner, or professional uses. The complex has multiple points of access in or out of the park as well as ample parking situated around each building for employee and client parking. \*\*Seller Financing is Available.

#### **PROPERTY HIGHLIGHTS**

- 3,087 +/- SF building
- 2 suites ranging in size from 848 +/- SF to 2,239 +/- S
- Ample Parking Space on Surfaced Lot
- Multiple Access Points for Easy Accessibility
- Close Proximity To City of Lockport's Downtown Area & Transit Road Route 78
- Other Buildings Within This Park Also Available For Sale or Lease
- This Office Professional Park is Situated on 9.79+/- Acres with 25+/- Office Buildings

### ADDITIONAL PHOTOS