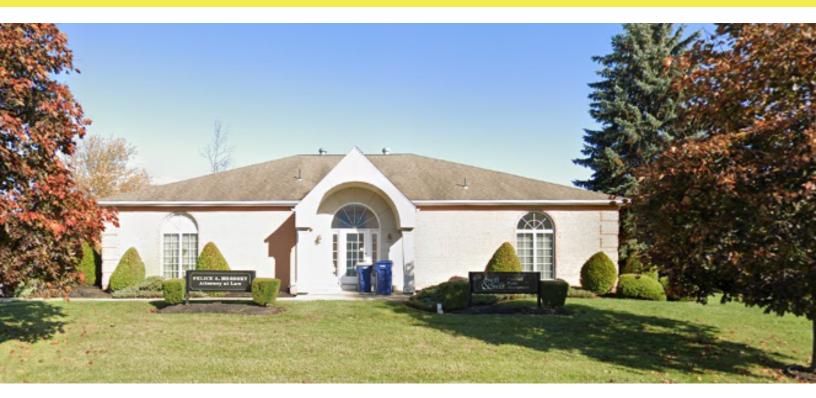

### ADDITIONAL PHOTOS

#### PROPERTY OVERVIEW

125 Professional Parkway is a 3,087 +/- SF building with 2 suites ranging in size from 848 +/- SF to 2,239 +/- SF. This Medical and Professional office park complex consist of twenty five (25+/-) office buildings ranging in size from 848+/- SF up to 12,300+/- SF and most are set up for multiple tenants. Suite sizes are as small as 848+/- SF and are as large as 12,300+/- SF. Each building are all wood frame, brick exterior, single story professional office buildings with crawl spaces or full basements and asphalt shingle roofs. Some of the entrances are shared by multiple tenants within each building. Each building can be leased or sold separately since each building is situated on its own tax parcel. The lots range from 0.35+/- acres up to 1.19+/- acres. Currently the complex is approximately 50% occupied with medical and office professional tenants. These buildings are ideal for any medical, attorney, accountants, office owner, or professional uses. The complex has multiple points of access in or out of the park as well as ample parking situated around each building for employee and client parking. \*\*Seller Financing is Available.