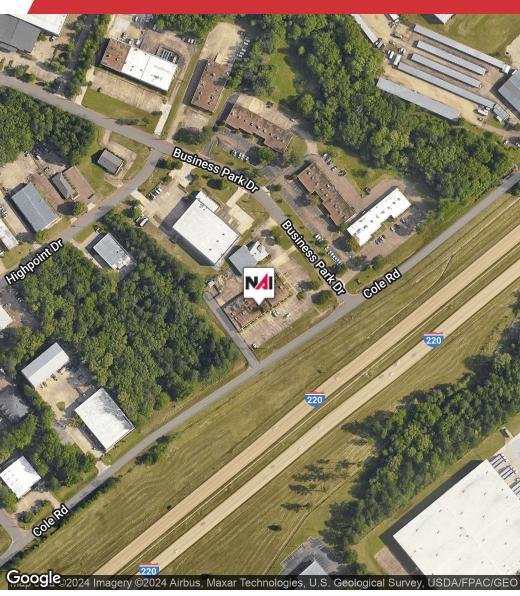

### For Lease

2,400 - 7,317 SF | \$10.50 - 11.00 SF/yr Office Space

# Office Space | 220/Highland Colony Business Park 101 Business Park Drive

Ridgeland, Mississippi 39157

#### **Property Highlights**

- Excellent Access to Highland Colony, I-220, and I-55
- Great Visibility and Exposure
- Seen by 51,000+ Cars a Day from I-220
- Great Tenant Mix