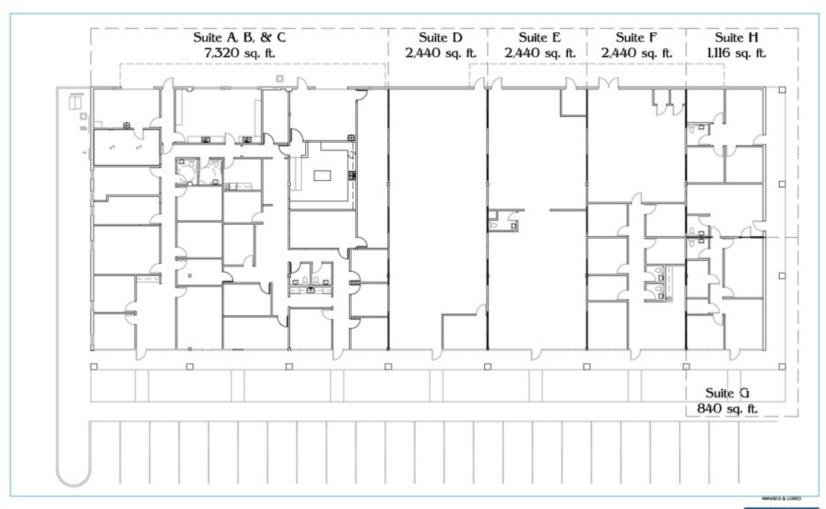

### For Lease

2,400 - 7,317 SF | \$10.50 - 11.00 SF/yr Office Space

#### Offering Summary

| Lease Rate:    | \$10.50 - 11.00 SF/yr (MG) |  |
|----------------|----------------------------|--|
| Building Size: | 16,426 SF                  |  |
| Available SF:  | 2,400 - 7,317 SF           |  |