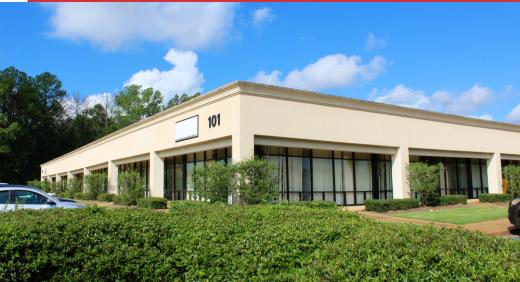

### For Lease

2,400 - 7,317 SF | \$10.50 - 11.00 SF/yr Office Space

#### **Property Highlights**

- Excellent Access to Highland Colony, I-220, and I-55
- Great Visibility and Exposure
- Seen by 51,000+ Cars a Day from I-220
- Great Tenant Mix

#### Offering Summary

| Lease Rate:    | \$10.50 - 11.00 SF/yr (MG) |  |
|----------------|----------------------------|--|
| Building Size: | 16,426 SF                  |  |
| Available SF:  | 2,400 - 7,317 SF           |  |