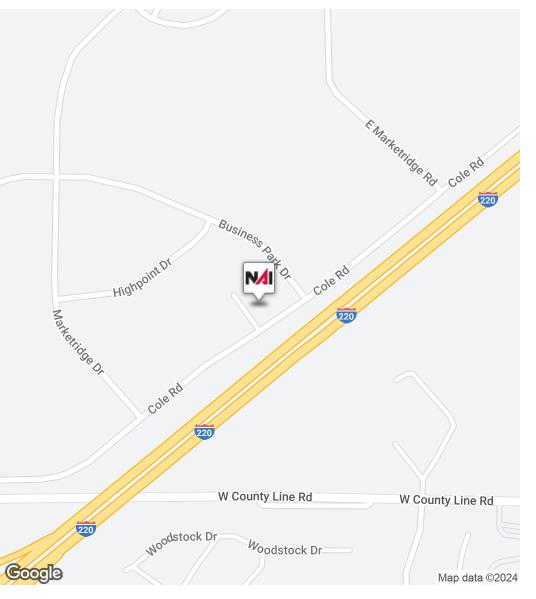

# Office Space | 220/Highland Colony Business Park 101 Business Park Drive

Ridgeland, Mississippi 39157

#### **Property Highlights**

- Excellent Access to Highland Colony, I-220, and I-55
- Great Visibility and Exposure
- Seen by 51,000+ Cars a Day from I-220
- Great Tenant Mix