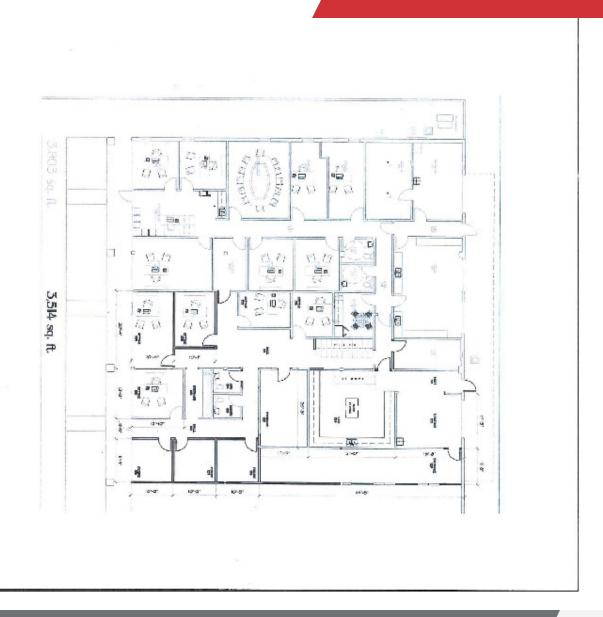

### For Lease 2,400 - 7,317 SF | \$10.50 - 11.00 SF/yr Office Space

Gross Area: 16,590

1/16"=1"-0

CONTACT: Micah McCullough, Office: 601 8257232, Mobile: 601 7207891