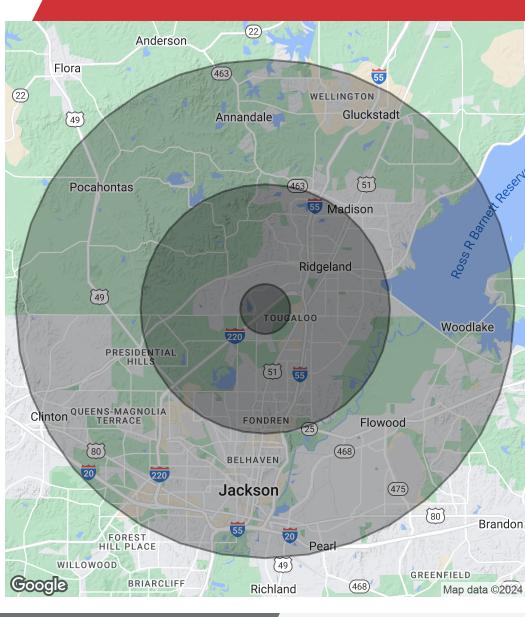

## For Lease 2,400 - 7,317 SF | \$10.50 - 11.00 SF/yr Office Space

| Population Total Population | <b>1 Mile</b> 2,828 | <b>5 Miles</b> 92,427 | 10 Miles<br>257,126 |
|-----------------------------|---------------------|-----------------------|---------------------|
| Average Age                 | 41.6                | 35.7                  | 34.2                |
| Average Age (Male)          | 44.8                | 34.7                  | 33.1                |
| Average Age (Female)        | 38.6                | 36.6                  | 35.1                |
| Households & Income         | 1 Mile              | 5 Miles               | 10 Miles            |
| Total Households            | 1,083               | 36,629                | 97,389              |
| # of Persons per HH         | 2.6                 | 2.5                   | 2.6                 |
| Average HH Income           | \$72,593            | \$69,600              | \$65,432            |
| Average House Value         | \$159,622           | \$205,733             | \$185,075           |

<sup>\*</sup> Demographic data derived from 2020 ACS - US Census