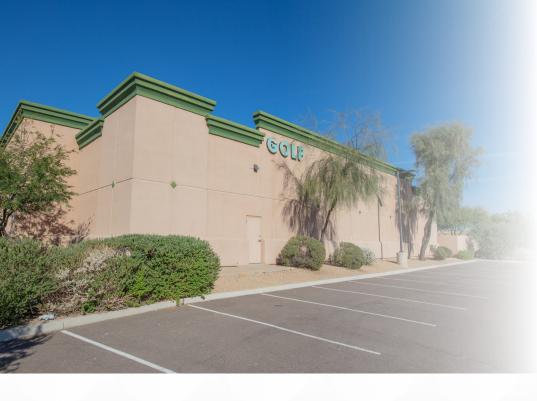

## **PROPERTY INFORMATION**

SALE PRICE: **\$5,950,000** 

PRICE PER SF: **\$466.56** 

CAP RATE: **5.24%** 

BUILDING SIZE: 12,753 SF

YEAR BUILT: 1998

LAND AREA: **51,382 SF** 

## **INVESTMENT HIGHLIGHTS:**

- Rare North Scottsdale Investment Opportunity
- Adjacent to Loop-101 (144,485 VPD)
- Frontage on Frank Lloyd Wright Boulevard (44,646 VPD)
- Great Visibility at a High-profile Intersection
- Excellent Demographics