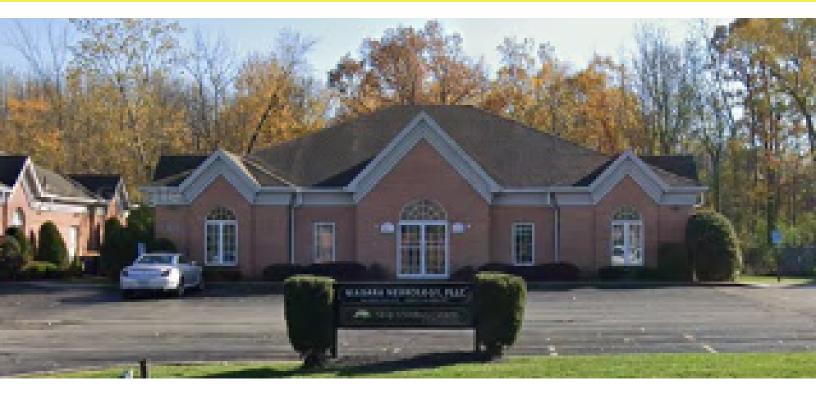

### PROPERTY OVERVIEW

140 Professional Parkway is a 2,607 +/- SF building with 2 suites ranging from 1,318 +/- SF to 1,289 +/- SF. This Medical and Professional office park complex consist of nineteen (19) office buildings ranging in size from 2,400+/- SF up to 12,200+/- SF and most are set up for multiple tenants. Suite sizes are as small as 600+/- SF and are as large as 10,000+/- SF. Each building are all wood frame, brick exterior, single story professional office buildings with crawl spaces or full basements and asphalt shingle roofs. Some of the entrances are shared by multiple tenants within each building. Each building can be leased or sold separately since each building is situated on its own tax parcel. The lots range from 0.35+/- acres up to 1.19+/- acres. Currently the complex is approximately 50% occupied with medical and office professional tenants. These buildings are ideal for any medical, attorney, accountants, office owner, or professional uses. The complex has multiple points of access in or out of the park as well as ample parking situated around each building for employee and client parking.

#### PROPERTY HIGHLIGHTS

- 2,607 +/- SF building
- 2 suites ranging from 1,318 +/- SF to 1,289 +/- SF
- Ample Parking Space on Surfaced Lot
- Multiple Access Points for Easy Accessibility
- Close Proximity To City of Lockport's Downtown Area & Transit Road Route 78
- Other Buildings Within This Park Also Available For Sale or Lease
- This Office Professional Park is Situated on 9.79+/- Acres with 19+/- Office Buildings
- Each Building Can Be Sold or Leased Separately and there
  Own Tax Parcel ID Number
- Buildings Are Set Up For Single Use Or Multiple Tenants
- 2,607 +/- SF building