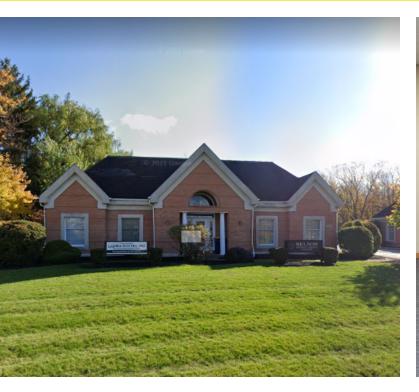

140 Professional Parkway, Lockport, NY 14094

SALE PRICE

### PROPERTY OVERVIEW

140 Professional Parkway is a 2,607 +/- SF building with 2 suites ranging from 1,318 +/- SF to 1,289 +/- SF. This Medical and Professional office park complex consist of nineteen (19) office buildings ranging in size from 2,400+/- SF up to 12,200+/- SF and most are set up for multiple tenants. Suite sizes are as small as 600+/- SF and are as large as 10,000+/- SF. Each building are all wood frame, brick exterior, single story professional office buildings with crawl spaces or full basements and asphalt shingle roofs. Some of the entrances are shared by multiple tenants within each building. Each building can be leased or sold separately since each building is situated on its own tax parcel. The lots range from 0.35+/- acres up to 1.19+/- acres. Currently the complex is approximately 50% occupied with medical and office professional tenants. These buildings are ideal for any medical, attorney, accountants, office owner, or professional uses. The complex has multiple points of access in or out of the park as well as ample parking situated around each building for employee and client parking.

#### PROPERTY HIGHLIGHTS

- 2,607 +/- SF building
- 2 suites ranging from 1,318 +/- SF to 1,289 +/- SF
- Ample Parking Space on Surfaced Lot
- Multiple Access Points for Easy Accessibility
- Close Proximity To City of Lockport's Downtown Area & Transit Road Route 78
- Other Buildings Within This Park Also Available For Sale or Lease
- This Office Professional Park is Situated on 9.79+/- Acres with 19+/- Office Buildings
- Each Building Can Be Sold or Leased Separately and there
  Own Tax Parcel ID Number
- Buildings Are Set Up For Single Use Or Multiple Tenants
- 2,607 +/- SF building