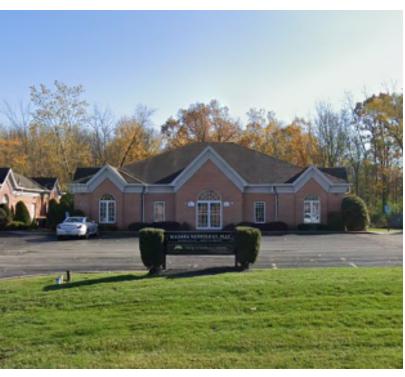

### PROPERTY OVERVIEW

140 Professional Parkway is a 2,607 +/- SF building with 2 suites ranging from 1,318 +/- SF to 1,289 +/- SF. This Medical and Professional office park complex consist of nineteen (19) office buildings ranging in size from 2,400+/- SF up to 12,200+/- SF and most are set up for multiple tenants. Suite sizes are as small as 600+/- SF and are as large as 10,000+/- SF. Each building are all wood frame, brick exterior, single story professional office buildings with crawl spaces or full basements and asphalt shingle roofs. Some of the entrances are shared by multiple tenants within each building. Each building can be leased or sold separately since each building is situated on its own tax parcel. The lots range from 0.35+/- acres up to 1.19+/- acres. Currently the complex is approximately 50% occupied with medical and office professional tenants. These buildings are ideal for any medical, attorney, accountants, office owner, or professional uses. The complex has multiple points of access in or out of the park as well as ample parking situated around each building for employee and client parking.

#### PROPERTY HIGHLIGHTS

- 2,607 +/- SF building
- 2 suites ranging from 1,318 +/- SF to 1,289 +/- SF
- Ample Parking Space on Surfaced Lot
- Multiple Access Points for Easy Accessibility
- Close Proximity To City of Lockport's Downtown Area & Transit Road Route 78
- Other Buildings Within This Park Also Available For Sale or Lease
- This Office Professional Park is Situated on 9.79+/- Acres with 19+/- Office Buildings
- Each Building Can Be Sold or Leased Separately and there
  Own Tax Parcel ID Number
- Buildings Are Set Up For Single Use Or Multiple Tenants
- 2,607 +/- SF building