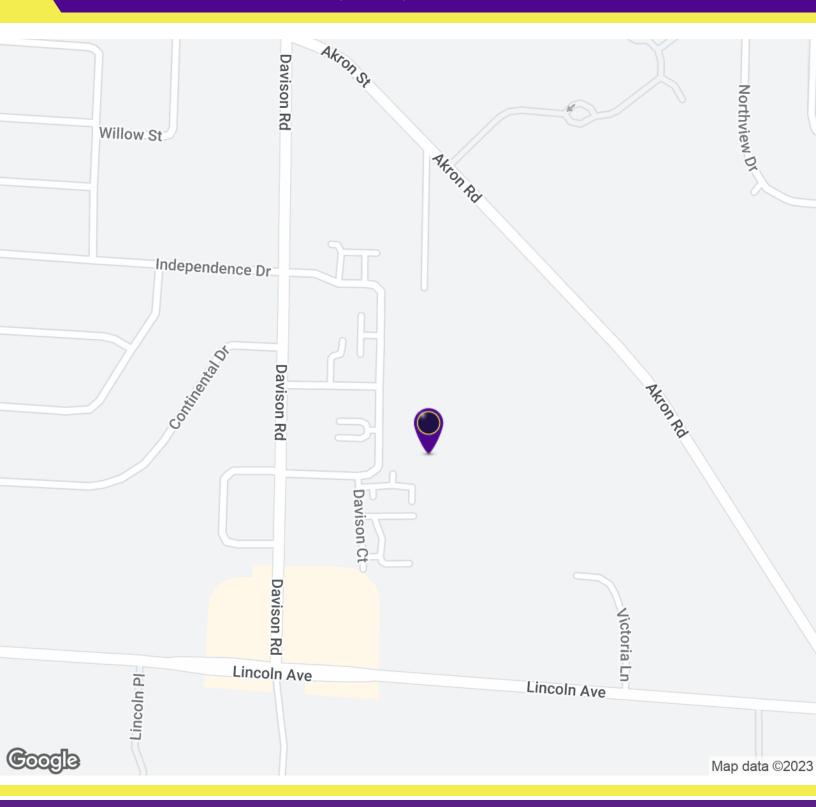

#### LOCATION DESCRIPTION

This Medical & Professional Office Park is situated just north of Lincoln Avenue on Davison Road in the City of Lockport, NY. 1.5 miles East of Transit Road, one mile south of Lockport Memorial Hospital. Easy access to the Downtown Lockport area and all the national retail stores, restaurants, and Hotels such as Walmart Supercenter, Runnings, Tops Supermarket, Starbucks, Tim Horton, Denny's, Burger King, Home Depot, Big Lots, Hampton Inn Lockport, Wendy's, Lockport Outdoor Store, Tractor Supply Company, Panera Bread, Office Depot, Applebee's, Aldi, Holiday Inn Express, Family Dollar, PetSmart, Advance Auto Parts, Dollar General, and many others. Lockport is located in the center of Niagara County approximately 18 miles east of the Niagara Falls USA / Canadian border and 30 miles from Downtown Buffalo.