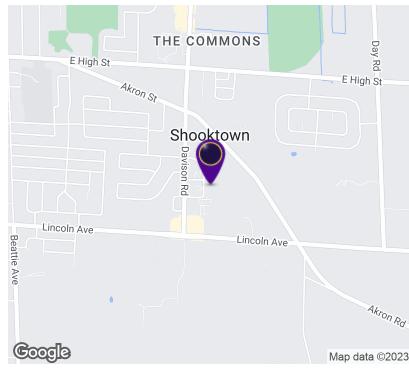

#### LOCATION DESCRIPTION

This Medical & Professional Office Park is situated just north of Lincoln Avenue on Davison Road in the City of Lockport, NY. 1.5 miles East of Transit Road, one mile south of Lockport Memorial Hospital. Easy access to the Downtown Lockport area and all the national retail stores, restaurants, and Hotels such as Walmart Supercenter, Runnings, Tops Supermarket, Starbucks, Tim Horton, Denny's, Burger King, Home Depot, Big Lots, Hampton Inn Lockport, Wendy's, Lockport Outdoor Store, Tractor Supply Company, Panera Bread, Office Depot, Applebee's, Aldi, Holiday Inn Express, Family Dollar, PetSmart, Advance Auto Parts, Dollar General, and many others. Lockport is located in the center of Niagara County approximately 18 miles east of the Niagara Falls USA / Canadian border and 30 miles from Downtown Buffalo.