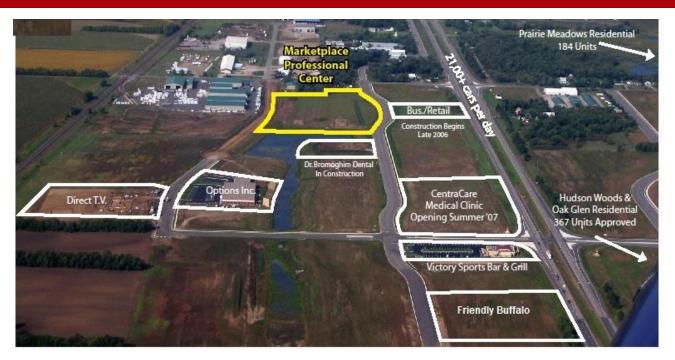

# LAND FOR SALE

7.55 Acres
BIG LAKE, MN



- Demiseable to 2.5 or 5 Acres if needed
- Accessible via Northstar Commuter Rail Line (same side of Hwy as depot)
- Close to new 23,000 sq ft Medical Clinic only clinic in Big Lake
- · Great access off Hwy 10, stop lights paid for
- B3 zoning Allows broad uses: Office Park, Retail, Educational & other
- City assistance available depending on use



KW Commercial / Envision is pleased to offer for Sale - 7.55 Acres, B3 zoning – Allows broad uses: Office Park, Retail, Educational & other. Great access off Hwy 10.

**Aggressively priced:** 

BRIAN ERTEL \$1,000,000.00 / \$3.04 sf

763.228.2800 BERTEL@CRE-MN.COM www.CRE-MN.com

#### BIG LAKE, MN

#### **PROPERTY DETAILS**



LOCATION: Sherburne County

ZONING: B3-

- Allows broad uses: Office Park, Retail, Educational & other

PID #: 65-528