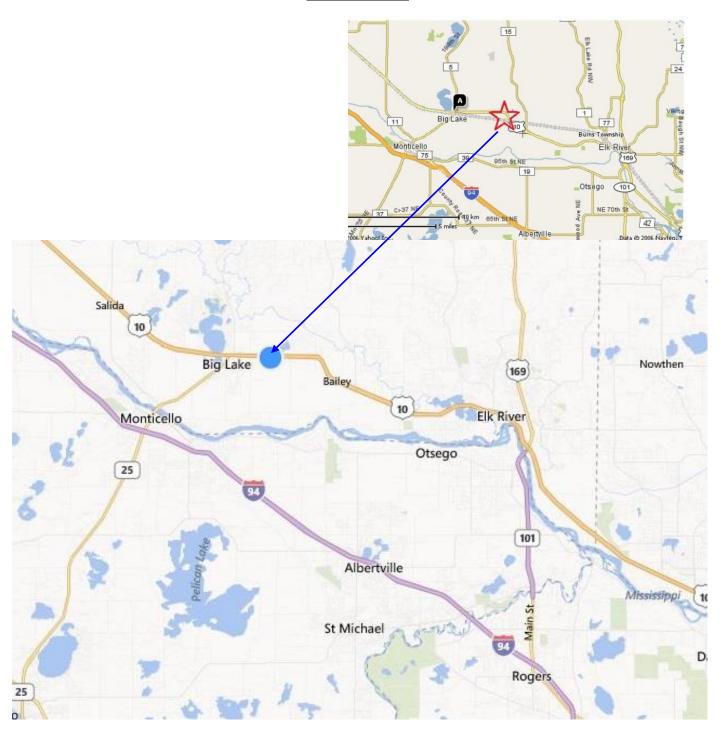

inic in Big Lake
- · Great access off Hwy 10, stop lights paid for
- B3 zoning Allows broad uses: Office Park, Retail, Educational & other
- City assistance available depending on use



KW Commercial / Envision is pleased to offer for Sale - 7.55 Acres, B3 zoning – Allows broad uses: Office Park, Retail, Educational & other. Great access off Hwy 10.

**Aggressively priced:** 

BRIAN ERTEL \$1,000,000.00 / \$3.04 sf

763.228.2800 BERTEL@CRE-MN.COM www.CRE-MN.com

#### BIG LAKE, MN

#### **PROPERTY DETAILS**



LOCATION: Sherburne County

ZONING: B3-

- Allows broad uses: Office Park, Retail, Educational & other

PID #: 65-528-0020

TAXES: 2014 / \$27,590.00

DEMISEABLE: 2.5 or 5 Acres if needed (see above)



BRIAN ERTEL
763.228.2800
bertel@CRE-MN.com



# BIG LAKE, MN

#### **AREA MAP**





BRIAN ERTEL 763.228.2800 bertel@CRE-MN.com



### BIG LAKE, MN

#### **CONTACTS**

#### **CITY OF BIG LAKE**

ECONOMIC DEVELOPMENT MANAGER:
Heidi Steinmetz
763-263-2107, Ext. 233

#### **SHERBURNE COUNTY**

ADMINISTRATOR: Steve Taylor

763-765-3001

**ECONOMIC DEVELOPMENT SPECIALIST:** 

Daniel Weber 763-765-3001



BRIAN ERTEL
763.228.2800
bertel@CRE-MN.com





## REPRESENTED BY

# BRIAN ERTEL

763.228.2800

WWW.CRE-MN.COM