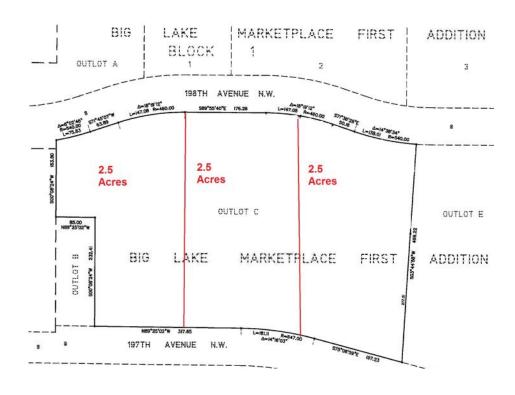

# LAND FOR SALE

7.55 Acres
BIG LAKE, MN

- Demiseable to 2.5 or 5 Acres if needed
- Accessible via Northstar Commuter Rail Line (same side of Hwy as depot)
- Close to new 23,000 sq ft Medical Clinic only clinic in Big Lake
- · Great access off Hwy 10, stop lights paid for
- B3 zoning Allows broad uses: Office Park, Retail, Educational & other
- City assistance available depending on use

#### **PROPERTY DETAILS**

LOCATION: Sherburne County

ZONING: B3-

- Allows broad uses: Office Park, Retail, Educational & other

PID #: 65-528-0020

TAXES: 2014 / \$27,590.00

DEMISEABLE: 2.5 or 5 Acres if needed (see above)