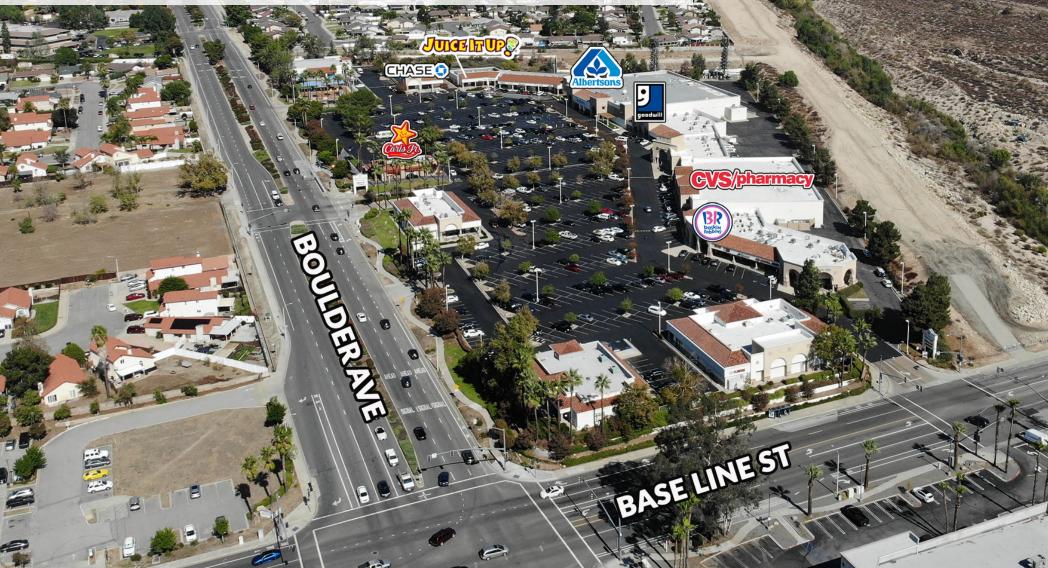

## **LOCATION** MAP

### PROPERTY HIGHLIGHTS

- Anchored by a high volume Albertsons grocery store and CVS
- Serves the Master Planned Community of East Highland Ranch with average house income of \$106,000 and average home value of \$500,000
- Located on NEC of Base Line St & Boulder Ave with excellent visibility to 31,367 CPD, and direct access to the 210 Freeway
- ±1,200 SF 2,558 SF spaces available
- National / Regional tenant mix includes Chase Bank, CVS, Baskin Robbins, UPS, Pizza Hut, Subway, Carl's Jr, Tutor Time, Arrowhead Credit Union, and more