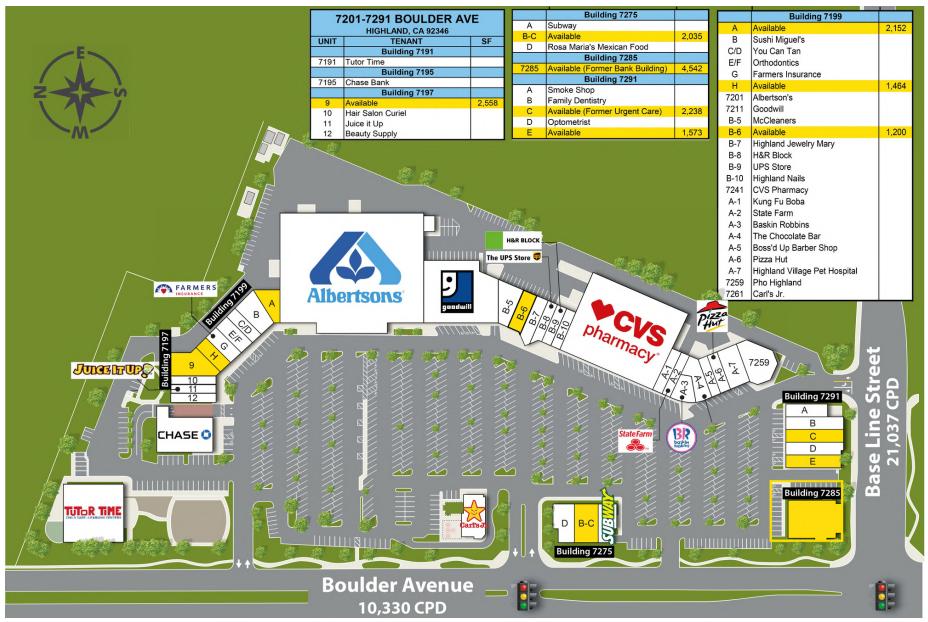

## SITE PLAN

# ±1,200 SF - 2,558 SF SPACES AVAILABLE

7191-7291 Boulder Ave, Highland, CA 92346

### PROPERTY HIGHLIGHTS

- Anchored by a high volume Albertsons grocery store and CVS
- Serves the Master Planned Community of East Highland Ranch with average house income of \$106,000 and average home value of \$500,000
- Located on NEC of Base Line St & Boulder Ave with excellent visibility to 31,367 CPD, and direct access to the 210 Freeway
- ±1,200 SF 2,558 SF spaces available
- National / Regional tenant mix includes Chase Bank, CVS, Baskin Robbins, UPS, Pizza Hut, Subway, Carl's Jr, Tutor Time, Arrowhead Credit Union, and more