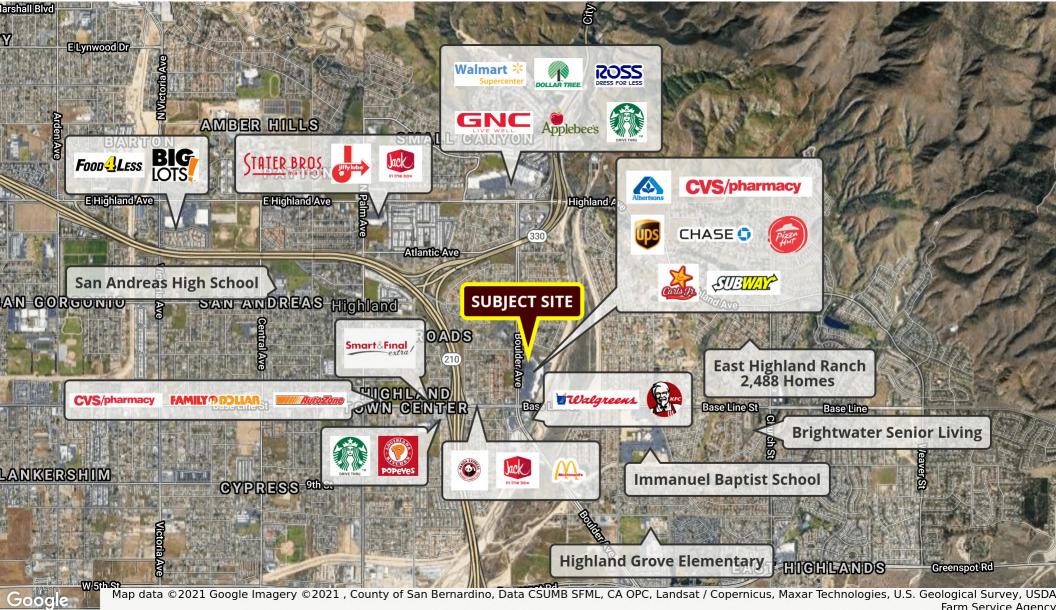

## **RETAILER** MAP

### PROPERTY HIGHLIGHTS

- Anchored by a high volume Albertsons grocery store and CVS
- Serves the Master Planned Community of East Highland Ranch with average house income of \$106,000 and average home value of \$500,000
- Located on NEC of Base Line St & Boulder Ave with excellent visibility to 31,367 CPD, and direct access to the 210 Freeway
- ±1,200 SF 2,558 SF spaces available
- National / Regional tenant mix includes Chase Bank, CVS, Baskin Robbins, UPS, Pizza Hut, Subway, Carl's Jr, Tutor Time, Arrowhead Credit Union, and more