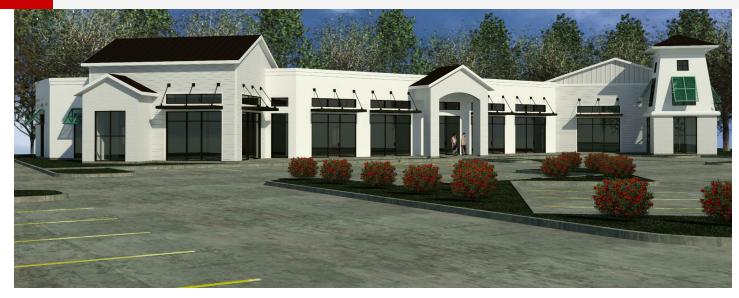

#### PROPERTY SUMMARY

### **Property Highlights**

- New development located in the heart of Mandeville with some of the best demographics in the state
- Positioned at the entrance of Greenleaves Subdivision, home to more than 1,041 residences
- Suitable for office, medical, retail use (food & beverage excluded)

### **Offering Summary**

| Lease Rate:    | \$28.00 SF/yr (NNN) |
|----------------|---------------------|
| Available SF:  | 1,200 - 7,400 SF    |
| Lot Size:      | 1.32 Acres          |
| Building Size: | 7,500 SF            |