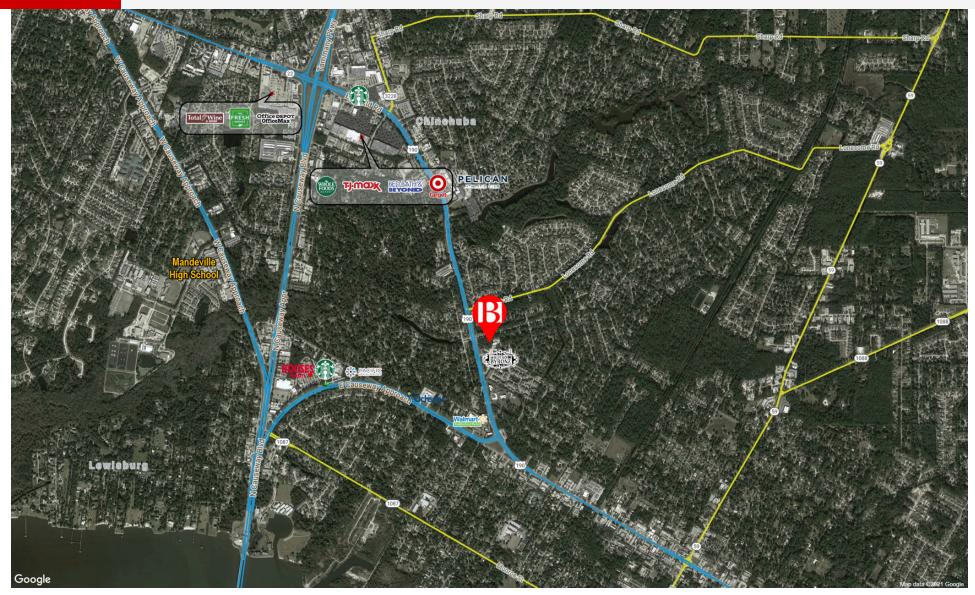

the best demographics in the state
- Positioned at the entrance of Greenleaves Subdivision, home to more than 1,041 residences
- Suitable for office, medical, retail use (food & beverage excluded)

### **Offering Summary**

| Lease Rate:    | \$28.00 SF/yr (NNN) |
|----------------|---------------------|
| Available SF:  | 1,200 - 7,400 SF    |
| Lot Size:      | 1.32 Acres          |
| Building Size: | 7,500 SF            |

| Demographics      | 1 Mile    | 3 Miles   | 5 Miles  |
|-------------------|-----------|-----------|----------|
| Total Households  | 2,169     | 13,029    | 22,566   |
| Total Population  | 5,790     | 35,245    | 60,802   |
| Average HH Income | \$107,855 | \$101,314 | \$95,520 |



#### Matthew Pittman, CCIM 504.322.1275 mpittman@beaubox.com

#### LOCATION MAP





mpittman@beaubox.com



SITE PLAN



### Matthew Pittman, CCIM 504.322.1275

mpittman@beaubox.com





Matthew Pittman, CCIM 504.322.1275

mpittman@beaubox.com



| Population           | 1 Mile | 3 Miles | 5 Miles |
|----------------------|--------|---------|---------|
| Total Population     | 5,790  | 35,245  | 60,802  |
| Average Age          | 43.3   | 41.1    | 40.1    |
| Average Age (Male)   | 42.5   | 39.3    | 38.2    |
| Average Age (Female) | 43.7   | 42.2    | 41.4    |

| Households & Income | 1 Mile    | 3 Miles   | 5 Miles   |
|---------------------|-----------|-----------|-----------|
| Total Households    | 2,169     | 13,029    | 22,566    |
| # Of Persons Per HH | 2.7       | 2.7       | 2.7       |
| Average HH Income   | \$107,855 | \$101,314 | \$95,520  |
| Averag