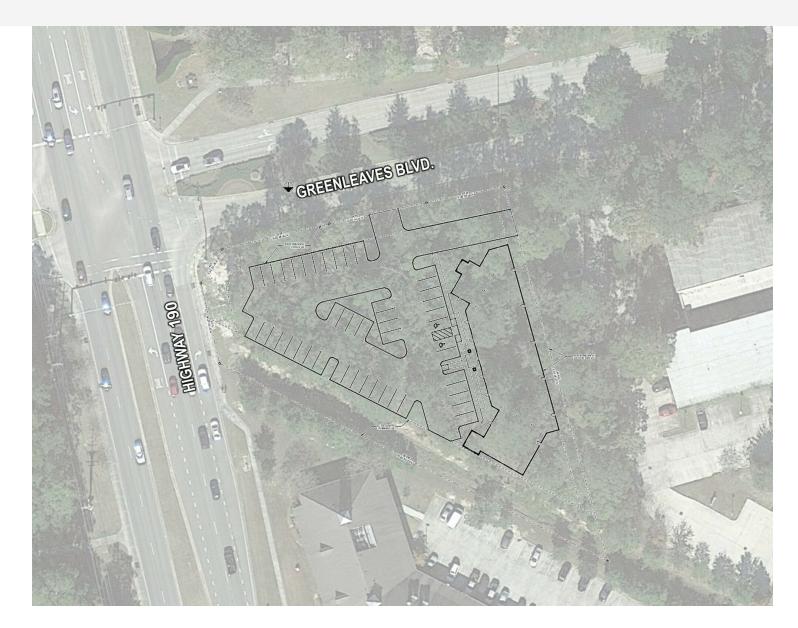

ositioned at the entrance of Greenleaves Subdivision, home to more than 1,041 residences
- Suitable for office, medical, retail use (food & beverage excluded)

### **Offering Summary**

| Lease Rate:    | \$28.00 SF/yr (NNN) |
|----------------|---------------------|
| Available SF:  | 1,200 - 7,400 SF    |
| Lot Size:      | 1.32 Acres          |
| Building Size: | 7,500 SF            |

| Demographics      | 1 Mile    | 3 Miles   | 5 Miles  |
|-------------------|-----------|-----------|----------|
| Total Households  | 2,169     | 13,029    | 22,566   |
| Total Population  | 5,790     | 35,245    | 60,802   |
| Average HH Income | \$107,855 | \$101,314 | \$95,520 |



#### Matthew Pittman, CCIM 504.322.1275 mpittman@beaubox.com

#### LOCATION MAP





mpittman@beaubox.com



SITE PLAN



### Matthew Pittman, CCIM 504.322.1275

mpittman@beaubox.com





Matthew Pittman, CCIM 504.322.1275

mpittman@beaubox.com



| Population           | 1 Mile | 3 Miles | 5 Miles |
|----------------------|--------|---------|---------|
| Total Population     | 5,790  | 35,245  | 60,802  |
| Average Age          | 43.3   | 41.1    | 40.1    |
| Average Age (Male)   | 42.5   | 39.3    | 38.2    |
| Average Age (Female) | 43.7   | 42.2    | 41.4    |

| Households & Income | 1 Mile    | 3 Miles   | 5 Miles   |
|---------------------|-----------|-----------|-----------|
| Total Households    | 2,169     | 13,029    | 22,566    |
| # Of Persons Per HH | 2.7       | 2.7       | 2.7       |
| Average HH Income   | \$107,855 | \$101,314 | \$95,520  |
| Average House Value | \$307,949 | \$314,079 |