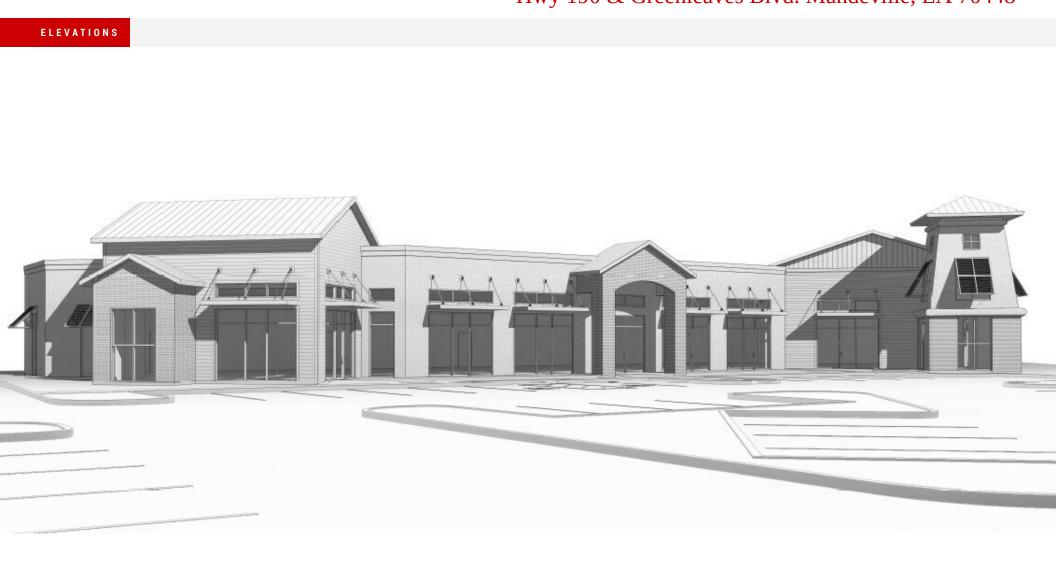

#### PROPERTY SUMMARY

### **Property Highlights**

- New development located in the heart of Mandeville with some of the best demographics in the state
- Positioned at the entrance of Greenleaves Subdivision, home to more than 1,041 residences
- Suitable for office, medical, retail use (food & beverage excluded)

### **Offering Summary**

| Lease Rate:    | \$28.00 SF/yr (NNN) |
|----------------|---------------------|
| Available SF:  | 1,200 - 7,400 SF    |
| Lot Size:      | 1.32 Acres          |
| Building Size: | 7,500 SF            |