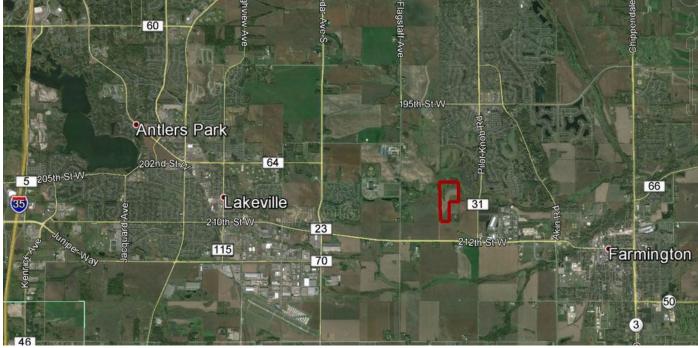

### PROPERTY OVERVIEW

59.42 acres with opportunity available for additional land purchases. Approximately 6 miles east of I-35. Either residential or commercial development will be considered. The City of Farmington has identified Economic Development and sustainable growth as top priorities. Farmington's available land, established design standards, natural amenities, and development process support residential or commercial development and expansion opportunities.

# **PROPERTY FEATURES**

- Residential or commercial development will be considered
- Close to Pilot Knob Road and I-35
- Located approximately 30 minutes south of the Minneapolis-St. Paul International Airport