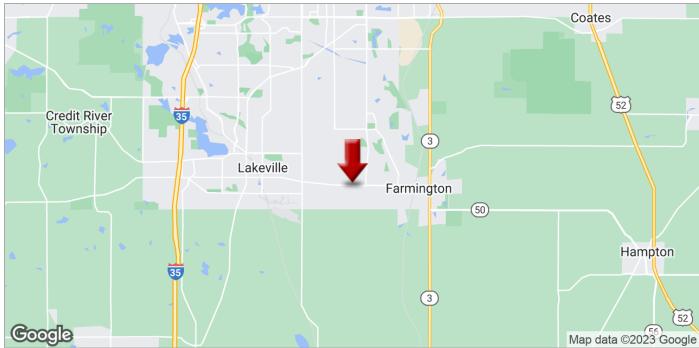

### PROPERTY OVERVIEW

59.42 acres with opportunity available for additional land purchases. Approximately 6 miles east of I-35. Either residential or commercial development will be considered. The City of Farmington has identified Economic Development and sustainable growth as top priorities. Farmington's available land, established design standards, natural amenities, and development process support residential or commercial development and expansion opportunities.

# **PROPERTY FEATURES**

- Residential or commercial development will be considered
- Close to Pilot Knob Road and I-35
- Located approximately 30 minutes south of the Minneapolis-St. Paul International Airport