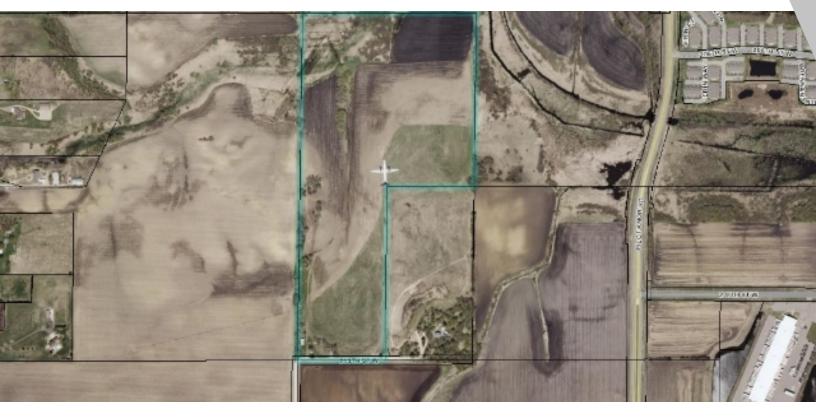

| SALE PRICE:     | Subject To Offer |
|-----------------|------------------|
| LOT SIZE:       | 60.0 Acres       |
| APN #:          | 14-02600-85-011  |
| ZONING:         | AgInd            |
| CROSS STREETS:  | Fairgreen Avenue |
|                 |                  |
| PRICE PER ACRE: | -                |

### PROPERTY OVERVIEW

59.42 acres with opportunity available for additional land purchases. Approximately 6 miles east of I-35. Either residential or commercial development will be considered. The City of Farmington has identified Economic Development and sustainable growth as top priorities. Farmington's available land, established design standards, natural amenities, and development process support residential or commercial development and expansion opportunities.