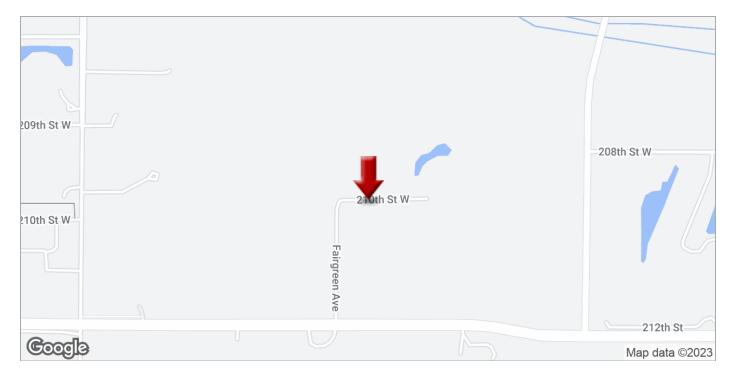

| SALE PRICE:     | Subject To Offer |
|-----------------|------------------|
| LOT SIZE:       | 60.0 Acres       |
| APN #:          | 14-02600-85-011  |
| ZONING:         | AgInd            |
| CROSS STREETS:  | Fairgreen Avenue |
|                 |                  |
| PRICE PER ACRE: | -                |

### PROPERTY OVERVIEW

59.42 acres with opportunity available for additional land purchases. Approximately 6 miles east of I-35. Either residential or commercial development will be considered. The City of Farmington has identified Economic Development and sustainable growth as top priorities. Farmington's available land, established design standards, natural amenities, and development process support residential or commercial development and expansion opportunities.