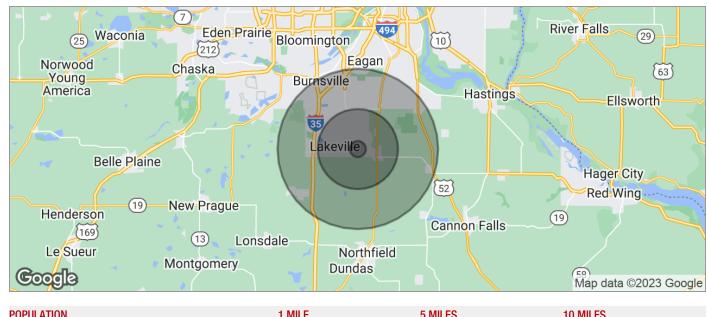

| POPULATION                                       | 1 MILE                                  | 5 MILES                                          | 10 MILES                                          |
|--------------------------------------------------|-----------------------------------------|--------------------------------------------------|---------------------------------------------------|
| TOTAL POPULATION                                 | 2,276                                   | 60,182                                           | 256,848                                           |
| MEDIAN AGE                                       | 33.8                                    | 33.3                                             | 35.7                                              |
| MEDIAN AGE (MALE)                                | 33.0                                    | 33.6                                             | 34.8                                              |
| MEDIAN AGE (FEMALE)                              | 34.4                                    | 33.2                                             | 36.6                                              |
| HOUSEHOLDS & INCOME                              | 1 MILE                                  | 5 MILES                                          | 10 MILES                                          |
| TOTAL HOUSEHOLDS                                 | 810                                     | 20,995                                           | 93,592                                            |
| # OF PERSONS PER HH                              | 2.8                                     | 2.9                                              | 2.7                                               |
| AVERAGE HH INCOME                                | \$96,214                                | \$86,101                                         | \$94,438                                          |
| AVERAGE HOUSE VALUE                              | \$267,348                               | \$253,411                                        | \$285,883                                         |
|                                                  | , ,                                     |                                                  | •                                                 |
| RACE                                             | 1 MILE                                  | 5 MILES                                          | 10 MILES                                          |
|                                                  |                                         |                                                  |                                                   |
| RACE                                             | 1 MILE                                  | 5 MILES                                          | 10 MILES                                          |
| RACE % WHITE                                     | 1 MILE<br>93.6%                         | <b>5 MILES</b> 89.5%                             | 10 MILES<br>87.3%                                 |
| RACE % WHITE % BLACK                             | 1 MILE<br>93.6%<br>3.6%                 | 5 MILES<br>89.5%<br>2.2%                         | 10 MILES<br>87.3%<br>4.1%                         |
| RACE % WHITE % BLACK % ASIAN                     | 1 MILE<br>93.6%<br>3.6%<br>1.8%         | 5 MILES<br>89.5%<br>2.2%<br>4.0%                 | 10 MILES<br>87.3%<br>4.1%<br>4.5%                 |
| RACE % WHITE % BLACK % ASIAN % HAWAIIAN          | 1 MILE<br>93.6%<br>3.6%<br>1.8%<br>0.0% | 5 MILES<br>89.5%<br>2.2%<br>4.0%<br>0.0%         | 10 MILES<br>87.3%<br>4.1%<br>4.5%<br>0.1%         |
| RACE % WHITE % BLACK % ASIAN % HAWAIIAN % INDIAN | 1 MILE<br>93.6%<br>3.6%<br>1.8%<br>0.0% | 5 MILES<br>89.5%<br>2.2%<br>4.0%<br>0.0%<br>0.2% | 10 MILES<br>87.3%<br>4.1%<br>4.5%<br>0.1%<br>0.2% |