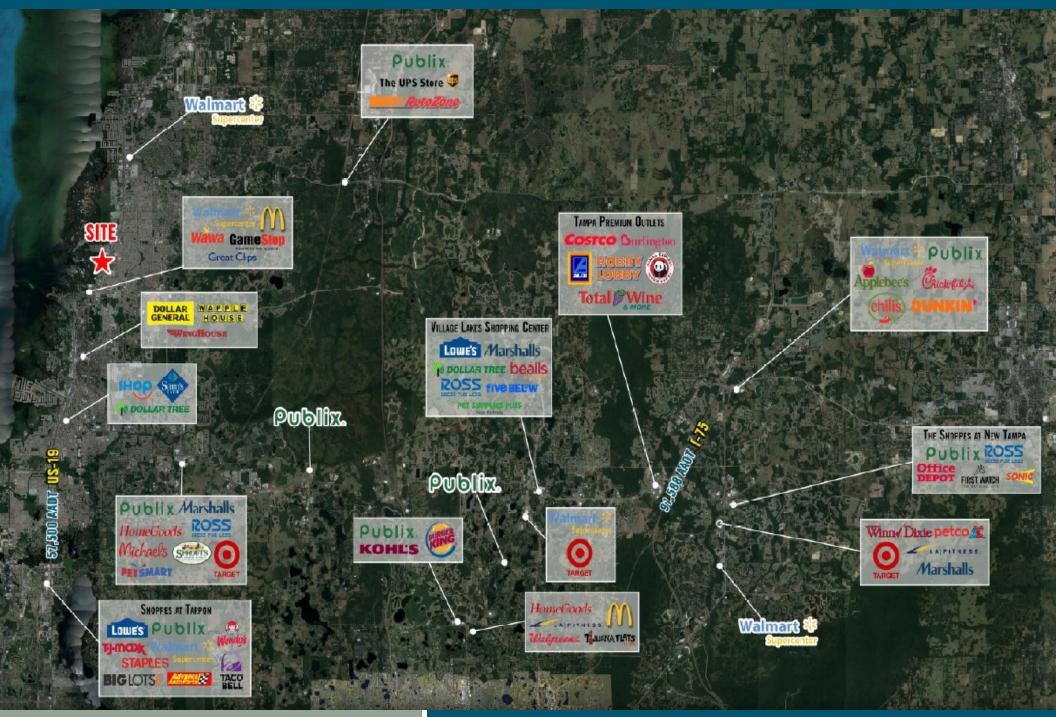

## PROPERTY HIGHLIGHTS

- Space Available: 26,329 SF
- Located across from Ross, Bed Bath & Beyond, Bealls Outlet, Burlington Coat, HH Great and many more
- Heavily trafficked US Route 19
- Located in Pasco County, Tampa Bay area