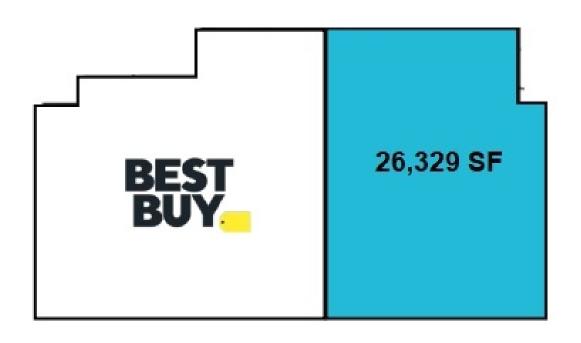

## PROPERTY HIGHLIGHTS

- Space Available: 26,329 SF
- Located across from Ross, Bed Bath & Beyond, Bealls Outlet, Burlington Coat, HH Great and many more
- Heavily trafficked US Route 19
- Located in Pasco County, Tampa Bay area

# US-19 - 56,000 ADT

| 1 | Best Buy  | 29,671 SF |
|---|-----------|-----------|
| 2 | Available | 26,329 SF |

**ASSOCIATE** 

**ASSOCIATE**