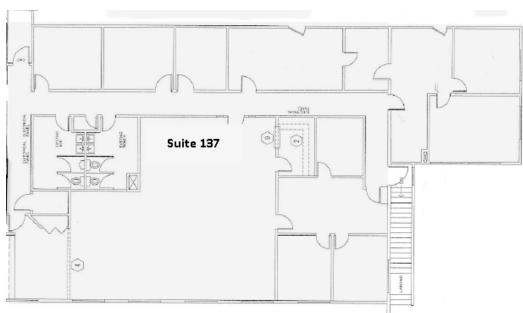

#### **AVAILABLE SPACES**

|   | SUITE     | SIZE (SF) | LEASE TYPE     | LEASE RATE    | DESCRIPTION                                                                                      |
|---|-----------|-----------|----------------|---------------|--------------------------------------------------------------------------------------------------|
| 1 | Suite 137 | 3,521 SF  | Modified Gross | \$20.00 SF/yr | Second-floor space with large open area, breakroom, and multiple private offices. No ADA Access. |