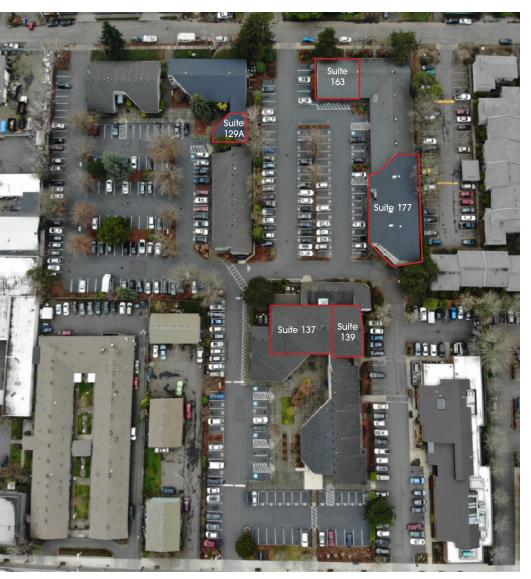

#### **AVAILABLE SPACES**

| <br>SUITE  | SIZE (SF) | LEASE TYPE     | LEASE RATE    |
|------------|-----------|----------------|---------------|
| Suite 129A | 927 SF    | Modified Gross | \$20.00 SF/yr |

#### **AVAILABLE SPACES**

|   | SUITE     | SIZE (SF) | LEASE TYPE     | LEASE RATE    | DESCRIPTION                                                                                      |
|---|-----------|-----------|----------------|---------------|--------------------------------------------------------------------------------------------------|
| 1 | Suite 137 | 3,521 SF  | Modified Gross | \$20.00 SF/yr | Second-floor space with large open area, breakroom, and multiple private offices. No ADA Access. |

#### **AVAILABLE SPACES**

| SUITE     | SIZE (SF) | LEASE TYPE     | LEASE RATE    | DESCRIPTION                                                             |
|-----------|-----------|----------------|---------------|-------------------------------------------------------------------------|
| Suite 139 | 1,479 SF  | Modified Gross | \$20.00 SF/yr | Located on the second floor of Building 1. The space has no ADA access. |

#### **AVAILABLE SPACES**

| <br>SUITE | SIZE (SF) | LEASE TYPE     | LEASE RATE    |
|-----------|-----------|----------------|---------------|
| Suite 163 | 2,274 SF  | Modified Gross | \$20.00 SF/yr |

#### **AVAILABLE SPACES**

| <br>SUITE | SIZE (SF) | LEASE TYPE     | LEASE RATE    | DESCRIPTION                                                                      |
|-----------|-----------|----------------|---------------|----------------------------------------------------------------------------------|
| Suite 177 | 4,540 SF  | Modified Gross | \$20.00 SF/yr | Second-floor with ADA accessible lift. Reception areas and built out exam rooms. |