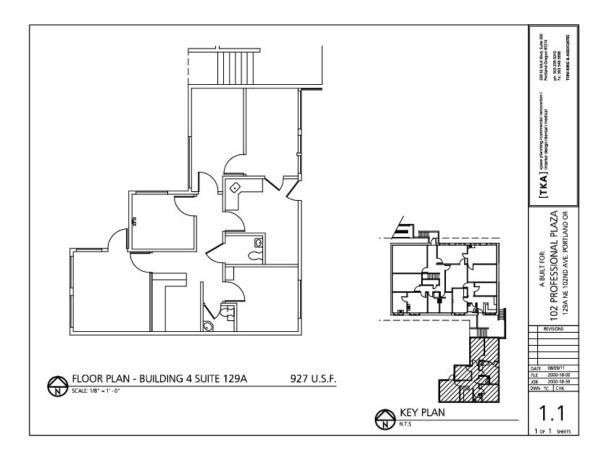

#### **AVAILABLE SPACES**

| <br>SUITE  | SIZE (SF) | LEASE TYPE     | LEASE RATE    |
|------------|-----------|----------------|---------------|
| Suite 129A | 927 SF    | Modified Gross | \$20.00 SF/yr |