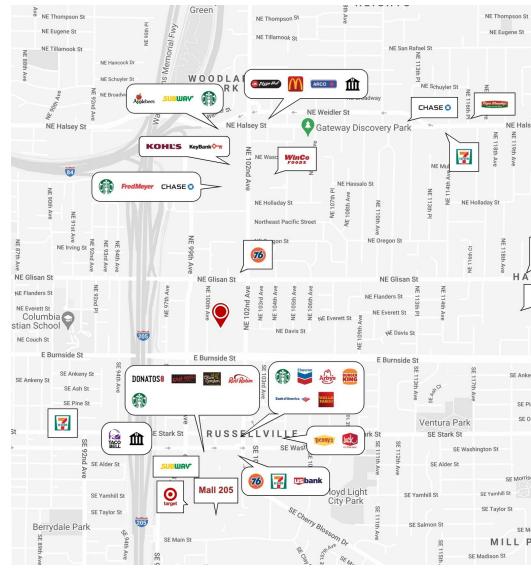

#### **PROPERTY HIGHLIGHTS**

- Building and parking lot upgrades completed in 2021
- Parking negotiable
- Parking Ratio of 4.7/1,000 SF
- Monument signage available
- Situated south of Gateway Center, Trimet MAX Station, Fred Meyer, Providence Medical Center, and the confluence of I-84 and I-205
- North of Mall 205 with anchor tenants including Home Depot, Target, and Adventist Medical Center

#### **LOCATION OVERVIEW**

Professional Plaza 102 is located in Gateway off NE 102nd Avenue and close to Burnside Street and benefits from immediate access to both I-205 and I-84. With a Bike Score of 96, a Walk Score of 81, and a Transit Score of 73, tenants of this complex have various commute opportunities readily available to them.

| POINTS OF INTERESTS | DISTANCE | TIME  |
|---------------------|----------|-------|
| I-205               | 0.9 mi   | 3 min |
| I-84                | 1.1 mi   | 4 min |