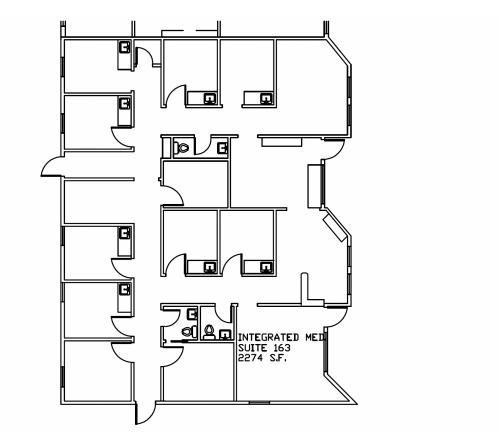

#### **AVAILABLE SPACES**

| <br>SUITE | SIZE (SF) | LEASE TYPE     | LEASE RATE    |
|-----------|-----------|----------------|---------------|
| Suite 163 | 2,274 SF  | Modified Gross | \$20.00 SF/yr |