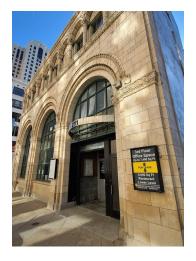

#### **PROPERTY OVERVIEW**

Be at the heart of Downtown Detroit at the very core epicenter of everything that the CBD has to offer. This building currently features 7200 square feet of total office available across 4 offices (with a minimum divisible of 1100SF) and landlord also eager and willing to accommodate a single office tenant for entire floor. Property also features a large 8000 SF lower level, formerly active as a popular Detroit Steakhouse and featuring incredible potential as restaurant / retail / lounge space with limitless possibilities. Sophisticated Landlord is ready and willing to renovate as necessary and can offer up some of the most competitive rates in a district which continues to experience more explosive investment and activity than any other in the City of Detroit. More development and construction projects recently completed, in progress and planned than any other within a 5 block radius.

#### **PROPERTY HIGHLIGHTS**

- Rooftop & Outdoor Garden Potential / Farm to Table / Alleyway Accessibility
- 7200 SF OFFICE (3RD FLOOR)
- 8000 SF RETAIL (LOWER LEVEL : RESTAURANT / SPEAKEASY POTENTIAL)
- In the heart of Downtown Detroit (CBD) blocks from everything that Detroit has to offer
- Single or Multitenant Possibilities / Short and/or Long Term Lease Considered
- Most Competitive Lease Rates in District