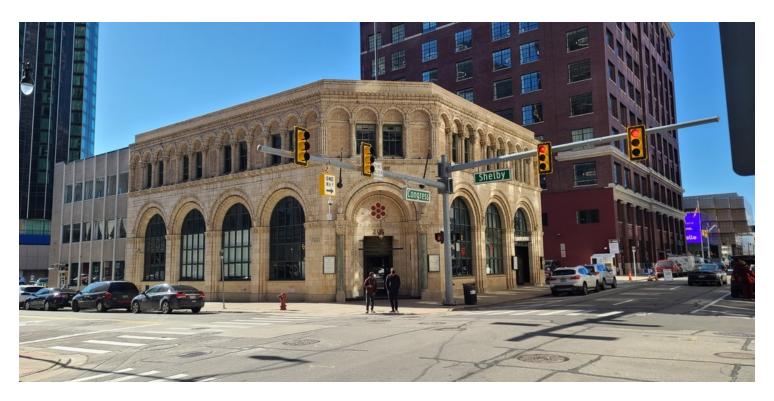

#### **PROPERTY OVERVIEW**

Be at the heart of Downtown Detroit at the very core epicenter of everything that the CBD has to offer. This building currently features 7200 square feet of total office available across 4 offices (with a minimum divisible of 1100SF) and landlord also eager and willing to accommodate a single office tenant for entire floor. Property also features a large 8000 SF lower level, formerly active as a popular Detroit Steakhouse and featuring incredible potential as restaurant / retail / lounge space with limitless possibilities. Sophisticated Landlord is ready and willing to renovate as necessary and can offer up some of the most competitive rates in a district which continues to experience more explosive investment and activity than any other in the City of Detroit. More development and construction projects recently completed, in progress and planned than any other within a 5 block radius.

#### **PROPERTY HIGHLIGHTS**

- Rooftop & Outdoor Garden Potential / Farm to Table / Alleyway Accessibility
- 7200 SF OFFICE (3RD FLOOR)
- 8000 SF RETAIL (LOWER LEVEL : RESTAURANT / SPEAKEASY POTENTIAL)
- In the heart of Downtown Detroit (CBD) blocks from everything that Detroit has to offer
- Single or Multitenant Possibilities / Short and/or Long Term Lease Considered
- Most Competitive Lease Rates in District