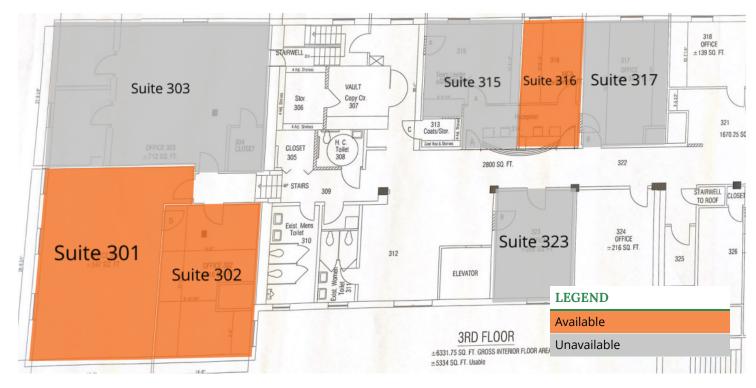

### AVAILABLE SPACES

| SUITE     | TENANT    | SIZE         | TYPE  | RATE            | DESCRIPTION                                                                                                                                                                                                                                                                                          |
|-----------|-----------|--------------|-------|-----------------|------------------------------------------------------------------------------------------------------------------------------------------------------------------------------------------------------------------------------------------------------------------------------------------------------|
| Suite 316 | Available | 220 - 225 SF | Gross | \$475 per month | Single Office Suite approx. 225 SF. This office suite is all-inclusive (utilities, HVAC, Internet). Elevator service and has recently been updated.                                                                                                                                                  |
| Suite 301 | Available | 550 SF       | Gross | \$925 per month | Single, large, Office Suite approx. 550SF. Large windows with lots of<br>natural light. Currently open space, but can be modified. This office<br>suite is all-inclusive (utilities, HVAC, water/sewer). The building has<br>elevator service, common lobby areas, and has recently been<br>updated. |
| Suite 302 | Available | 316 SF       | Gross | \$595 per month | Single Office Suite approx. 316 SF. Large window with lots of natural light. Currently open space, but can be modified. This office suite is all-inclusive (utilities, HVAC, water/sewer). The building has elevator service, common lobby areas, and has recently been updated.                     |