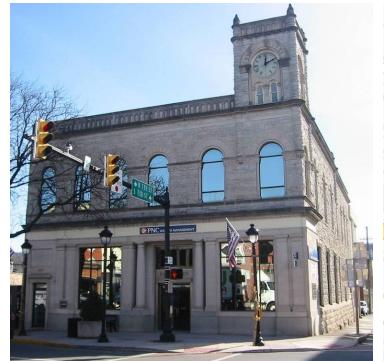

# Office Suite - Historic Stroudsburg National Bank Building

637 Main St, Stroudsburg, PA 18360

| <b>OFFERING SUMMARY</b> |                                        | PROPERTY OVERVIEW                                                                                                                                                                                                                       |  |  |
|-------------------------|----------------------------------------|-----------------------------------------------------------------------------------------------------------------------------------------------------------------------------------------------------------------------------------------|--|--|
| Available SF:           | 220 - 550 SF                           | Clean and updated office space with very unique features in the heart of<br>downtown Stroudsburg. This historic bank was renovated and updated into a<br>multi-tenant office building. This building is prominently located at the best |  |  |
| Lease Rate:             | \$475.00 - 925.00 per<br>month (Gross) | intersection in downtown Stroudsburg making its Iconic features and restored<br>clock tower a landmark of the community. Join PNC Wealth Management, Keller<br>Williams Real estate, and 7 Mountains Media in this perfect location.    |  |  |
| Building Size:          | 3,000 SF                               | PROPERTY HIGHLIGHTS                                                                                                                                                                                                                     |  |  |
|                         |                                        | Downtown Location                                                                                                                                                                                                                       |  |  |
| Zoning:                 | C-2                                    | Prominent building                                                                                                                                                                                                                      |  |  |
|                         |                                        | Parking for 1 car                                                                                                                                                                                                                       |  |  |
| Market:                 | Northeast PA                           | Utilities & Internet Included                                                                                                                                                                                                           |  |  |
| Submarket:              | Poconos                                |                                                                                                                                                                                                                                         |  |  |
|                         |                                        |                                                                                                                                                                                                                                         |  |  |

## OFFICE SUITE FOR LEASE