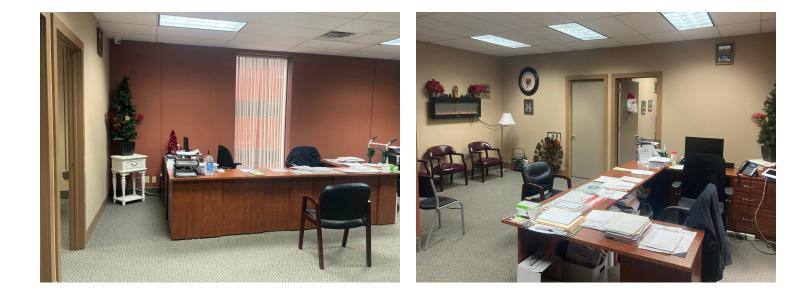

### AVAILABLE SPACES

| SUITE     | TENANT    | SIZE         | TYPE  | RATE            | DESCRIPTION                                                                                                                                                                                                                                                                                          |
|-----------|-----------|--------------|-------|-----------------|------------------------------------------------------------------------------------------------------------------------------------------------------------------------------------------------------------------------------------------------------------------------------------------------------|
| Suite 316 | Available | 220 - 225 SF | Gross | \$475 per month | Single Office Suite approx. 225 SF. This office suite is all-inclusive (utilities, HVAC, Internet). Elevator service and has recently been updated.                                                                                                                                                  |
| Suite 301 | Available | 550 SF       | Gross | \$925 per month | Single, large, Office Suite approx. 550SF. Large windows with lots of<br>natural light. Currently open space, but can be modified. This office<br>suite is all-inclusive (utilities, HVAC, water/sewer). The building has<br>elevator service, common lobby areas, and has recently been<br>updated. |
| Suite 302 | Available | 316 SF       | Gross | \$595 per month | Single Office Suite approx. 316 SF. Large window with lots of natural light. Currently open space, but can be modified. This office suite is all-inclusive (utilities, HVAC, water/sewer). The building has elevator service, common lobby areas, and has recently been updated.                     |