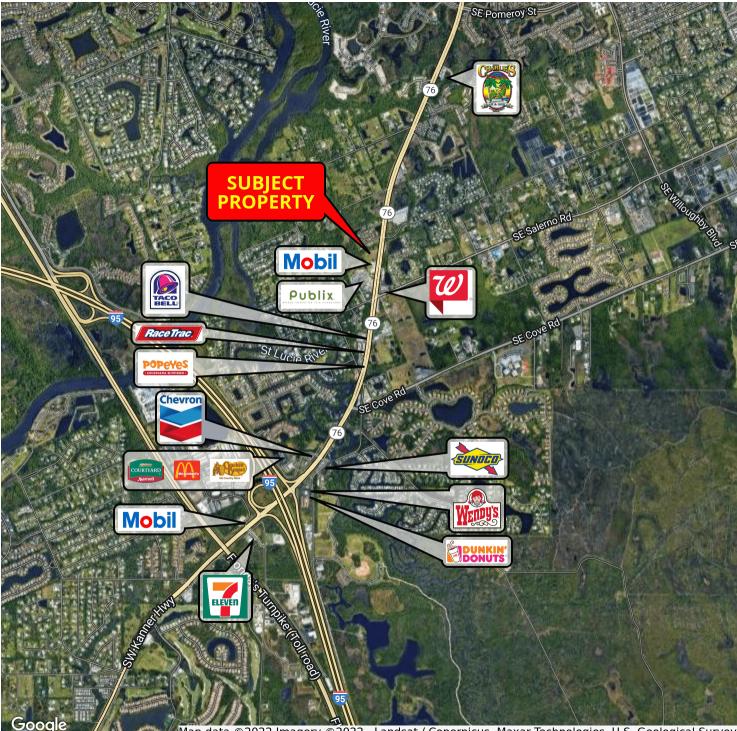

### Retailer Map s kanner hwy - 1.29 acres

## FOR SALE

Map data ©2022 Imagery ©2022 , Landsat / Copernicus, Maxar Technologies, U.S. Geological Survey