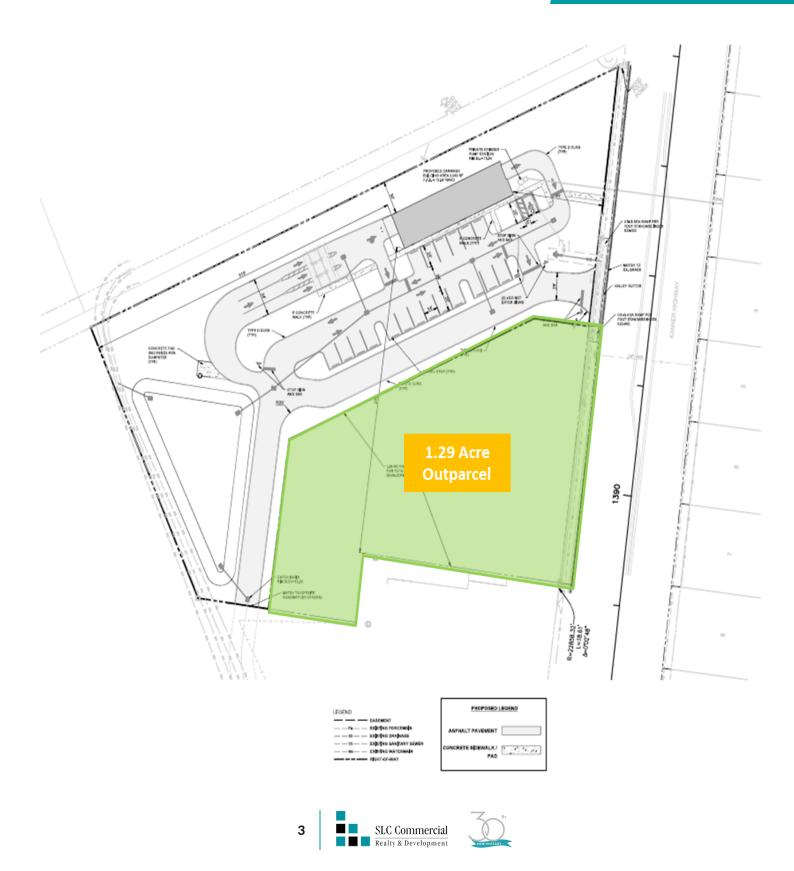

### Site Plan

S KANNER HWY - 1.29 ACRES

#### **CONCEPTUAL SITE PLAN**

Conceptual site plan for a drive-thru.