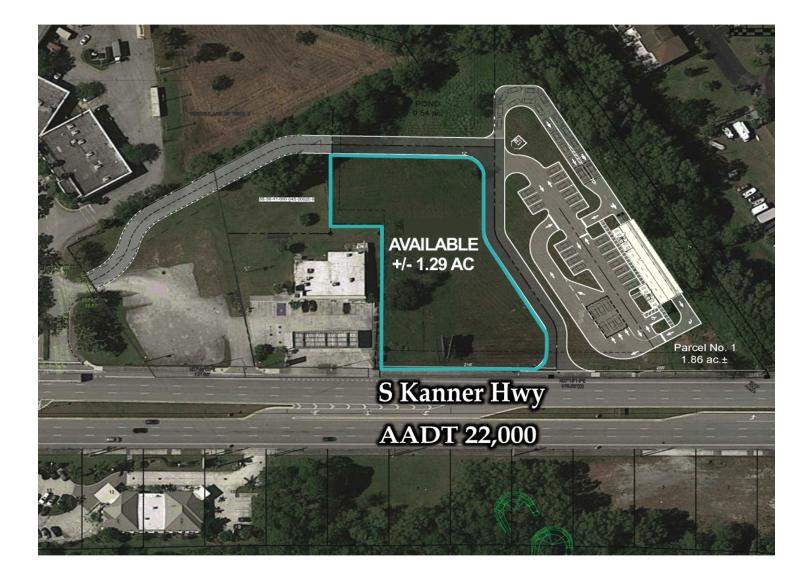

### Traffic Count s kanner hwy - 1.29 acres

#### **TRAFFIC COUNT PROFILE**

| Street:              | Closet Cross-Street: | Year Of Count: | Count: |
|----------------------|----------------------|----------------|--------|
| Kanner Hwy           | SW Gaines Ave        | 2004           | 27,521 |
| Southwest Kanner Hwy | SE Cove Rd           | 2021           | 41,000 |