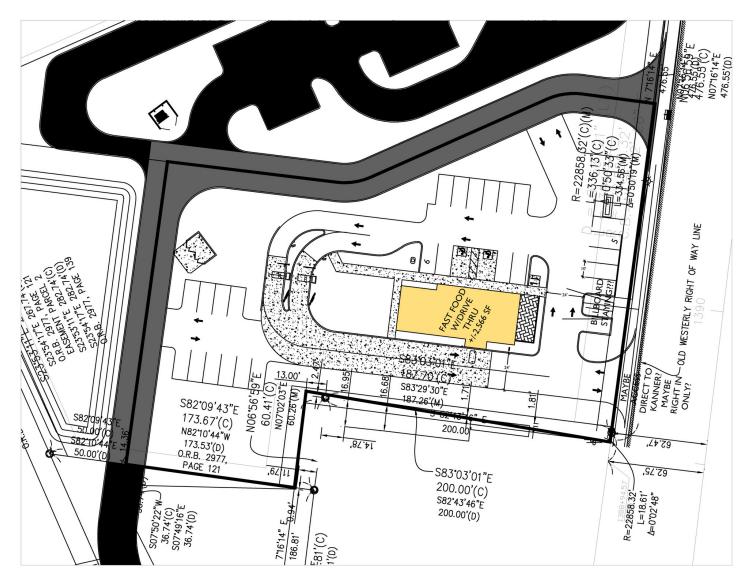

### Site Plan s kanner hwy - 1.29 Acres

#### **CONCEPTUAL SITE PLAN**

Conceptual site plan for a drive-thru.