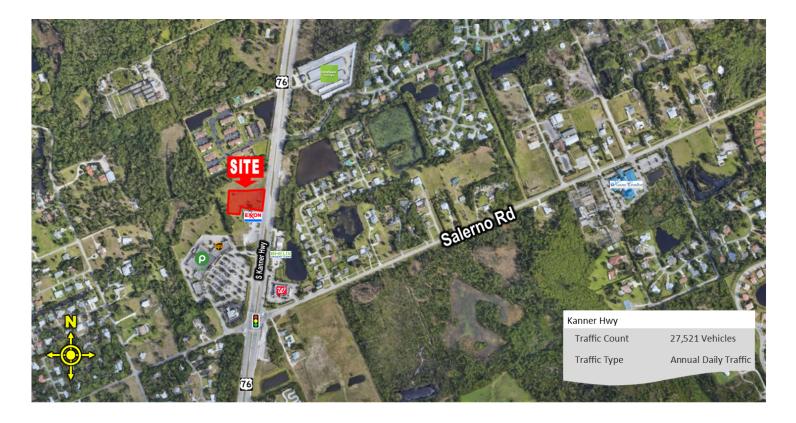

### Traffic Count s kanner hwy - 1.29 acres

#### **TRAFFIC COUNT PROFILE**

| Street:              | Closet Cross-Street: | Year Of Count: | Count: |
|----------------------|----------------------|----------------|--------|
| Kanner Hwy           | SW Gaines Ave        | 2004           | 27,521 |
| Southwest Kanner Hwy | SE Cove Rd           | 2021           | 41,000 |