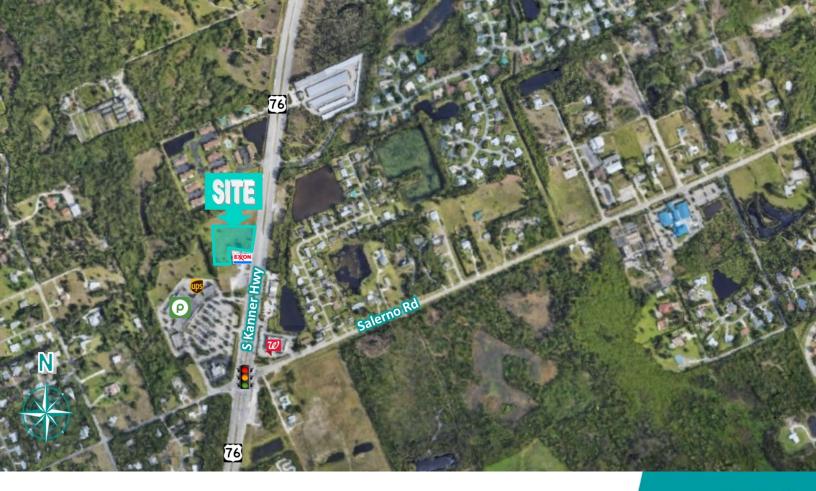

### Location Map s kanner hwy - 1.29 acres

#### LOCATION OVERVIEW

Situated approximately 1/4 mile north of the intersection of S Kanner Hwy and Salerno Road on the west side of S Kanner Hwy.