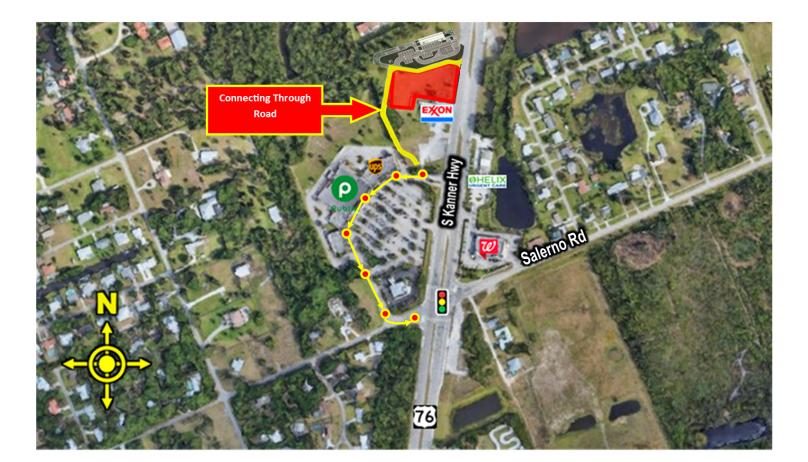

### Site Plan

S KANNER HWY - 1.29 ACRES

#### **CONCEPTUAL SITE PLAN**

Conceptual site plan for a drive-thru.