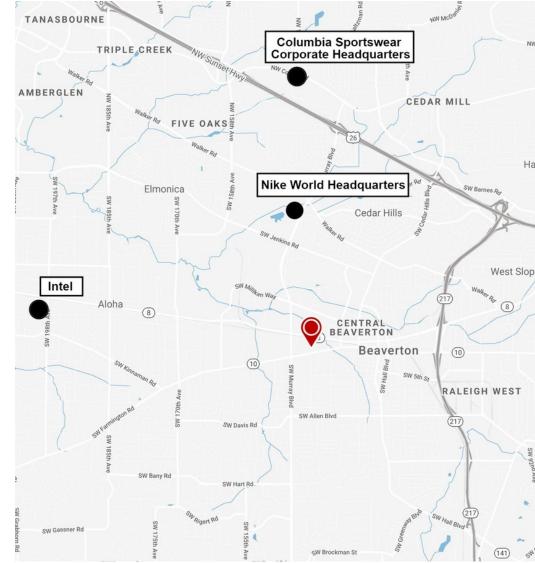

#### **LOCATION OVERVIEW**

The Francis is located at SW Farmington Road and SW 139th Place which places it conveniently close to Downtown Beaverton, as well as major company headquarters such as Nike, Intel, and Columbia. The property has great access to Highway 26 & 217. There are ample amenities within walking distance, which include restaurants, shops, and public transportation.