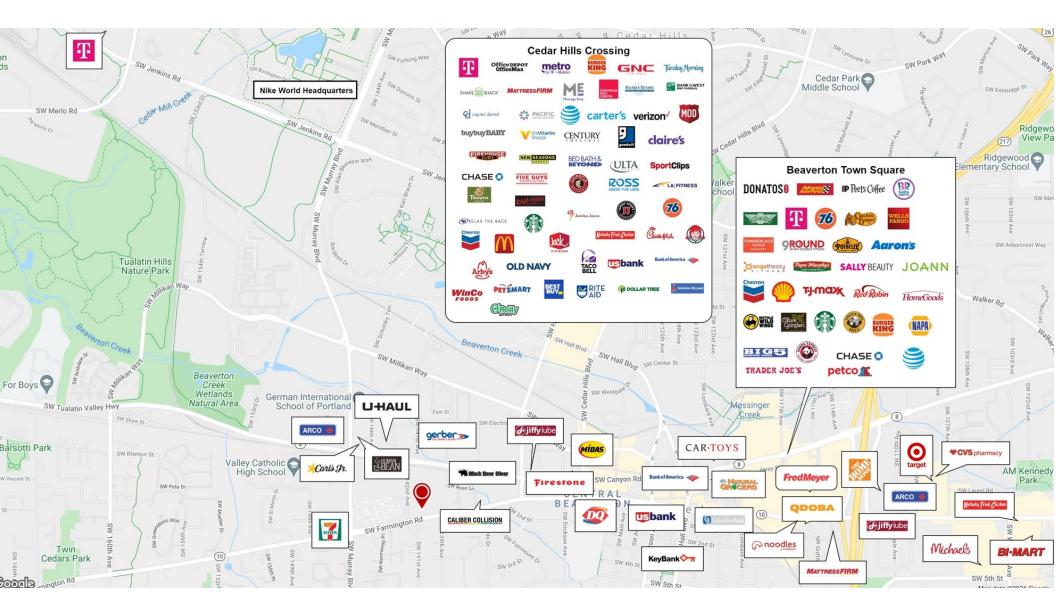

#### **LOCATION OVERVIEW**

The Francis is located at SW Farmington Road and SW 139th Place which places it conveniently close to Downtown Beaverton, as well as major company headquarters such as Nike, Intel, and Columbia. The property has great access to Highway 26 & 217. There are ample amenities within walking distance, which include restaurants, shops, and public transportation.