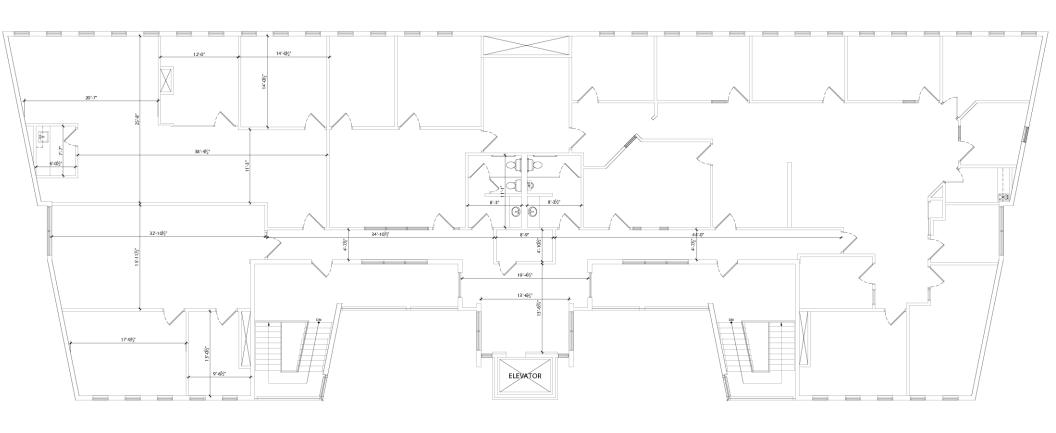

#### **THE FRANCIS**

Well-located suburban office owner/user opportunity. Located in Washington County, The Francis consists of approximately 20,795 RSF split equally amongst three floors. The Francis was built in 1983 and has undergone significant improvements in recent years. The existing tenants are primarily on short-term leases, which provides flexibility for an owner/user looking to occupy a portion or all of the building.

#### **PROPERTY HIGHLIGHTS**

- Excellent signage on Farmington Road
- · Construction: Wood frame, torch down roof, cedar siding
- Convenient parking: 66 spaces with additional street parking nearby
- Public Transportation: On bus lines, near Beaverton Transit Center & MAX
- Renovated common areas
- Exterior siding and entry upgrades
- New HVAC throughout
- Flexibility to expand or occupy less in the future, making it an ideal longterm investment.