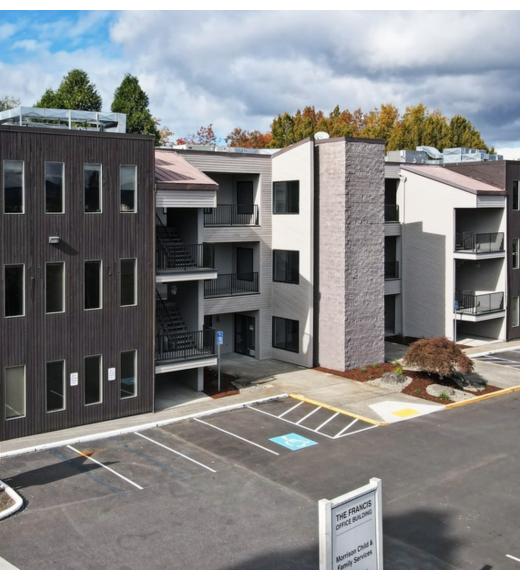

#### **THE FRANCIS**

Well-located suburban office owner/user opportunity. Located in Washington County, The Francis consists of approximately 20,795 RSF split equally amongst three floors. The Francis was built in 1983 and has undergone significant improvements in recent years. The existing tenants are primarily on short-term leases, which provides flexibility for an owner/user looking to occupy a portion or all of the building.