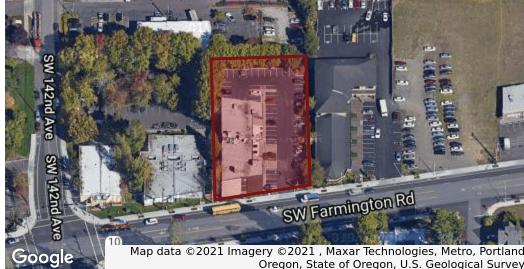

#### **LOCATION OVERVIEW**

The Francis is located at SW Farmington Road and SW 139th Place which places it conveniently close to Downtown Beaverton, as well as major company headquarters such as Nike, Intel, and Columbia. The property has great access to Highway 26 & 217. There are ample amenities within walking distance, which include restaurants, shops, and public transportation.