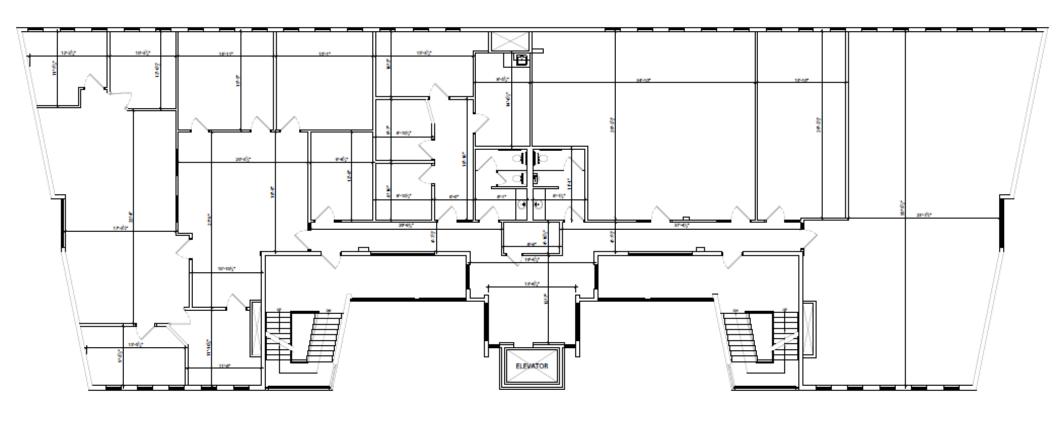

#### **THE FRANCIS**

Well-located suburban office owner/user opportunity. Located in Washington County, The Francis consists of approximately 20,795 RSF split equally amongst three floors. The Francis was built in 1983 and has undergone significant improvements in recent years. The existing tenants are primarily on short-term leases, which provides flexibility for an owner/user looking to occupy a portion or all of the building.

#### **PROPERTY HIGHLIGHTS**

- Excellent signage on Farmington Road
- · Construction: Wood frame, torch down roof, cedar siding
- Convenient parking: 66 spaces with additional street parking nearby
- Public Transportation: On bus lines, near Beaverton Transit Center & MAX
- Renovated common areas
- Exterior siding and entry upgrades
- New HVAC throughout
- Flexibility to expand or occupy less in the future, making it an ideal longterm investment.