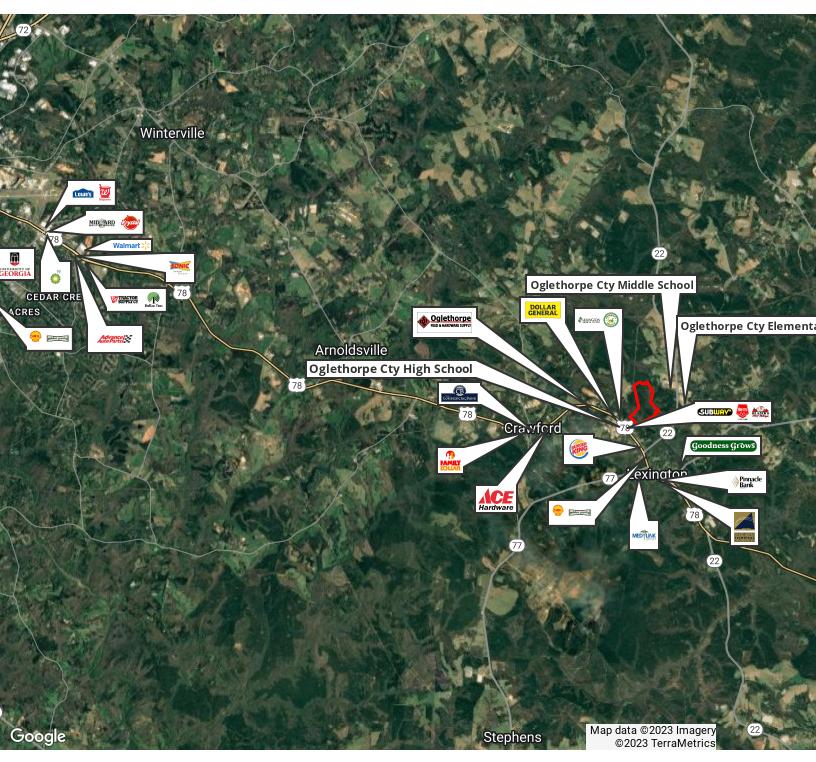

ource Whitworth land Corporation deems to be reliable. Whitworth Land Corporation has no reason to doubt, but does not guarantee the accuracy of this information.

**GRANT WHITWORTH** 706.548.9300

grantwhitworth@gmail.com

Revised:8-29-2022

0 BUDDY FAUST ROAD, CRAWFORD, GA 30630



# LOCATION MAP



**GRANT WHITWORTH** 706.548.9300

grantwhitworth@gmail.com

Whitworth Land Corporation • 126 S Milledge Ave • Athens, GA • 706.548.9300 • whitworthland.com

LOCATION MAP P2

# **NORRIS TRACT**

0 BUDDY FAUST ROAD, CRAWFORD, GA 30630



## **AERIAL MAP**



Map data ©2021 Imagery ©2021 , Maxar Technologies, U.S. Geological Survey, USDA Farm Service Agency

**GRANT WHITWORTH** 706.548.9300 grantwhitworth@gmail.com

# NORRIS TRACT

0 BUDDY FAUST ROAD, CRAWFORD, GA 30630



### **RETAILER MAP**



**GRANT WHITWORTH** 706.548.9300 grantwhitworth@gmail.com

# NORRIS TRACT

### 0 BUDDY FAUST ROAD, CRAWFORD, GA 30630





#### **GRANT WHITWORTH**

706.548.9300 grantwhitworth@gmail.com



# **DEMOGRAPHICS MAP & REPORT**



| POPULATION           | 1 MILE | 5 MILES | 10 MILES |
|----------------------|--------|---------|----------|
| Total Population     | 136    | 3,985   | 14,878   |
| Average Age          | 43.4   | 42.2    | 41.0     |
| Average Age (Male)   | 43.4   | 41.5    | 39.8     |
| Average Age (Female) | 43.3   | 42.7    | 42.0     |
| HOUSEHOLDS & INCOME  | 1 MILE | 5 MILES | 10 MILES |

| Total Households    | 46        | 1,311     | 4,890     |
|---------------------|-----------|-----------|-----------|
| # of Persons per HH | 3.0       | 3.0       | 3.0       |
| Avera