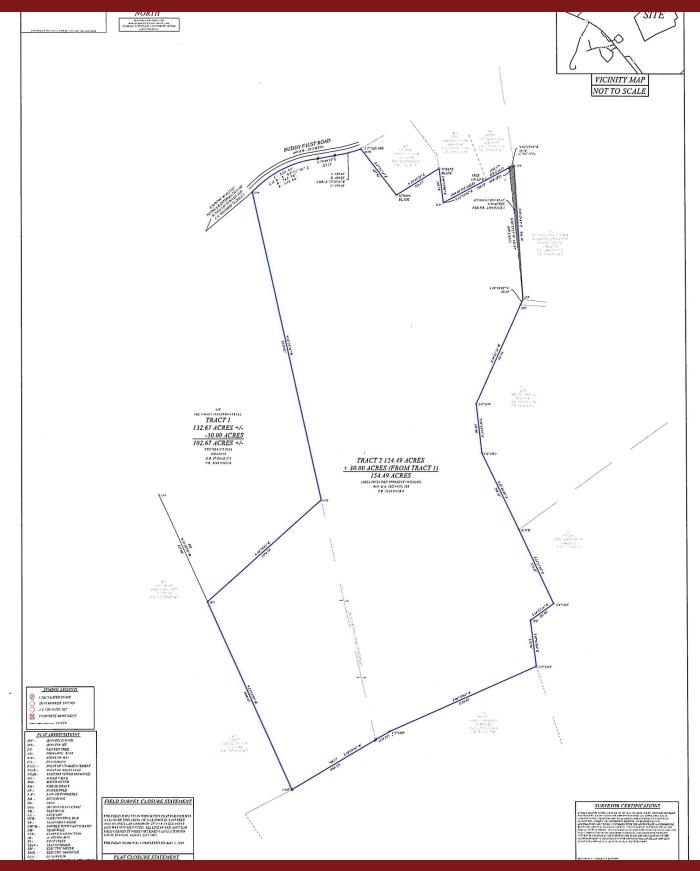

# **NORRIS TRACT**

0 BUDDY FAUST ROAD, CRAWFORD, GA 30630

## **EXECUTIVE SUMMARY**

| OFFERING SUMMAR           | (                              | PROPERTY OVERVIEW                                                                                                                                                                                                                                    |  |  |
|---------------------------|--------------------------------|------------------------------------------------------------------------------------------------------------------------------------------------------------------------------------------------------------------------------------------------------|--|--|
| Sale Price:               | \$757,491                      | This property is currently in V-5 Conservation use and would be well suited as a potential sub-division development tract, a single home site, or for recreational                                                                                   |  |  |
| Price / Acre              | \$4,900                        | locations. The property has county water running along Buddy Faust Road. Subject tract is walking distance to elementary, junior and high schools. Located midway between Crawford and Lexington, GA. Approximately 20 minutes to Athens, University |  |  |
| Lot Size:                 | 154.59± Acres                  |                                                                                                                                                                                                                                                      |  |  |
| Lot Frontage:             | 918.4 ft Buddy Faust Rd        | of Georgia, retail shopping, and restaurants. Excellent investment tract.                                                                                                                                                                            |  |  |
|                           |                                | LOCATION OVERVIEW                                                                                                                                                                                                                                    |  |  |
| Zoning:                   | V5-Consv Use                   | From Athens take Hwy 78 through Crawford. Turn left off of Hwy 78 onto Buddy Faust<br>Rd. Property will be on the right approximately 1 mile.                                                                                                        |  |  |
| Market:                   | Oglethorpe County              | PROPERTY HIGHLIGHTS                                                                                                                                                                                                                                  |  |  |
|                           |                                | Wonderful location                                                                                                                                                                                                                                   |  |  |
| Submarket:                | Lexington                      | Terrain is gentle                                                                                                                                                                                                                                    |  |  |
| <b>T</b> ((), <b>C</b> () | 7 2 2 2 1 4 7 2 2              | Good timber value                                                                                                                                                                                                                                    |  |  |
| Traffic Count:            | 7,390 Hwy 78 &<br>2,410 Hwy 22 | Served by Oglethorpe County Public Water system                                                                                                                                                                                                      |  |  |