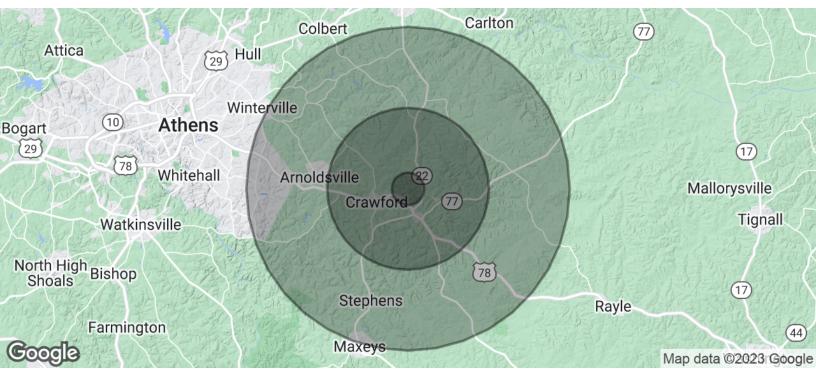

# **DEMOGRAPHICS MAP & REPORT**

| POPULATION           | 1 MILE | 5 MILES | 10 MILES |
|----------------------|--------|---------|----------|
| Total Population     | 136    | 3,985   | 14,878   |
| Average Age          | 43.4   | 42.2    | 41.0     |
| Average Age (Male)   | 43.4   | 41.5    | 39.8     |
| Average Age (Female) | 43.3   | 42.7    | 42.0     |
| HOUSEHOLDS & INCOME  | 1 MILE | 5 MILES | 10 MILES |

| Total Households    | 46        | 1,311     | 4,890     |
|---------------------|-----------|-----------|-----------|
| # of Persons per HH | 3.0       | 3.0       | 3.0       |
| Average HH Income   | \$53,776  | \$52,000  | \$52,223  |
| Average House Value | \$196,836 | \$184,777 | \$178,260 |

\* Demographic data derived from 2020 ACS - US Census

**GRANT WHITWORTH** 706.548.9300 grantwhitworth@gmail.com