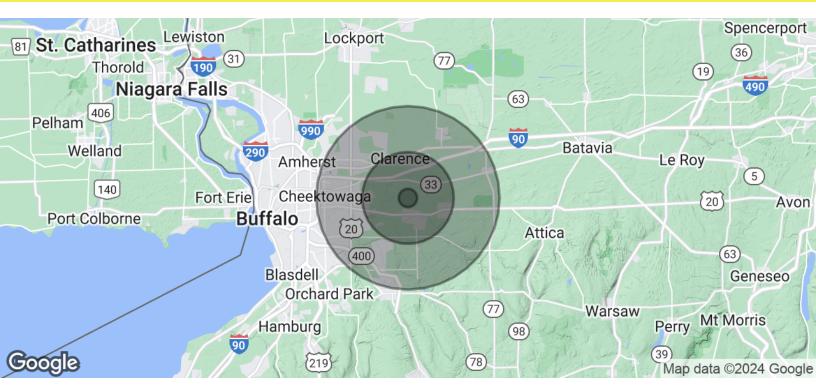

### Development

2313 Townline Road, Alden, NY 14004

| POPULATION           | 1 MILE    | 5 MILES   | 10 MILES  |
|----------------------|-----------|-----------|-----------|
| Total Population     | 925       | 27,975    | 163,700   |
| Average Age          | 45.8      | 43.7      | 42.7      |
| Average Age (Male)   | 43.6      | 42.0      | 40.9      |
| Average Age (Female) | 48.9      | 46.0      | 44.6      |
| HOUSEHOLDS & INCOME  | 1 MILE    | 5 MILES   | 10 MILES  |
| Total Households     | 336       | 9,710     | 63,173    |
| # of Persons per HH  | 2.8       | 2.9       | 2.6       |
| Average HH Income    | \$71,106  | \$82,418  | \$75,872  |
| Average House Value  | \$161,166 | \$201,076 | \$174,827 |