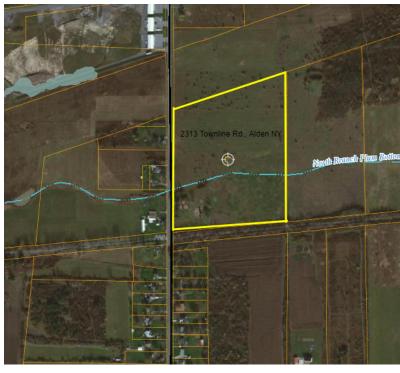

#### PROPERTY OVERVIEW

Property consists of 35 +/- acres with over 500 +/- feet of frontage with approximately 1,091 +/- feet of depth. Land can be sub-divide from 1.27 acres with 186' frontage up to 35 +/- acres. Excellent site for any commercial use including retail, industrial, or office uses. Hunting tree stands on the property. Will subdivide 10 Acres minimum.

#### LOCATION OVERVIEW

Lot Size: 35.0 Acres

Located on Townline Road between Ransom Road & Walden Avenue. Near Lancaster Airport.

#### PROPERTY HIGHLIGHTS

- 10 35 +/- Acres Available
- Minutes to Walden Avenue
- Development Site
- Light Industrial Zoning
- Ideal For Hunting
- All Reasonable Offers Seriously Considered
- All utilities except Sewer