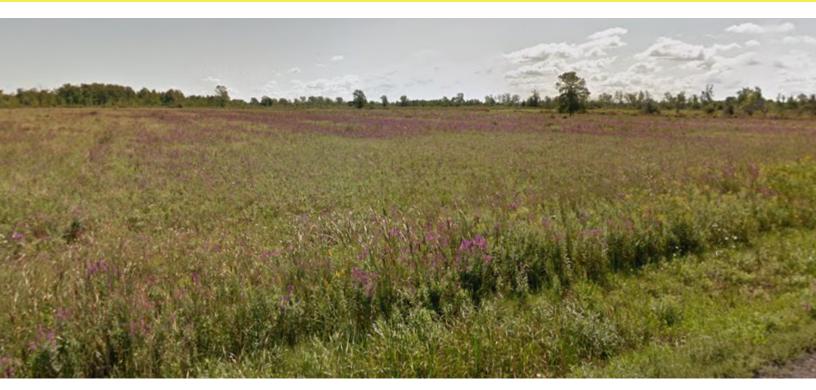

#### PROPERTY OVERVIEW

Property consists of 35 +/- acres with over 500 +/- feet of frontage with approximately 1,091 +/- feet of depth. Land can be sub-divide from 1.27 acres with 186' frontage up to 35 +/- acres. Excellent site for any commercial use including retail, industrial, or office uses. Hunting tree stands on the property. Will subdivide 10 Acres minimum.

#### PROPERTY HIGHLIGHTS

- 10 35 +/- Acres Available
- Minutes to Walden Avenue
- Development Site
- Light Industrial Zoning
- Ideal For Hunting
- All Reasonable Offers Seriously Considered
- All utilities except Sewer