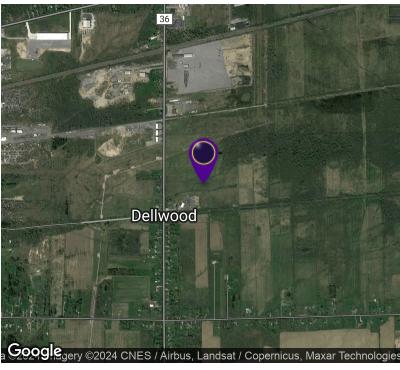

#### LOCATION OVERVIEW

Lot Size: 35.0 Acres

Located on Townline Road between Ransom Road & Walden Avenue. Near Lancaster Airport.