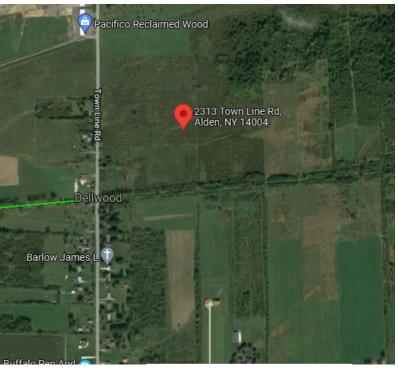

### Development

2313 Townline Road, Alden, NY 14004

#### LOCATION OVERVIEW

Lot Size: 35.0 Acres

Located on Townline Road between Ransom Road & Walden Avenue. Near Lancaster Airport.