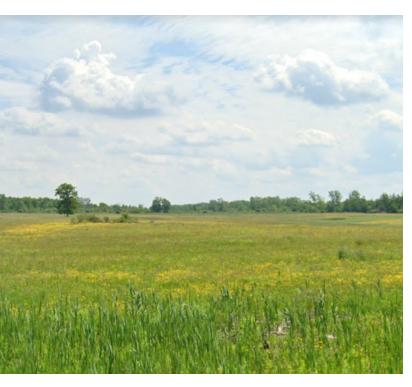

#### PROPERTY OVERVIEW

Property consists of 35 +/- acres with over 500 +/- feet of frontage with approximately 1,091 +/- feet of depth. Land can be sub-divide from 1.27 acres with 186' frontage up to 35 +/- acres. Excellent site for any commercial use including retail, industrial, or office uses. Hunting tree stands on the property. Will subdivide 10 Acres minimum.

#### PROPERTY HIGHLIGHTS

- 10 35 +/- Acres Available
- Minutes to Walden Avenue
- Development Site
- Light Industrial Zoning
- Ideal For Hunting
- All Reasonable Offers Seriously Considered
- All utilities except Sewer