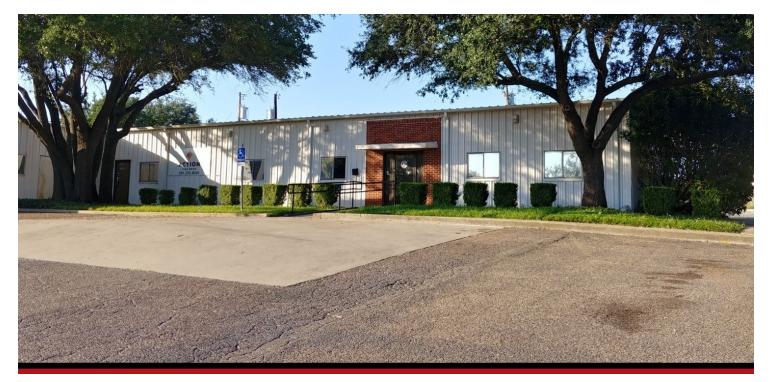

## 1,840 SF OFFICE/RETAIL SPACE OFF US HIGHWAY 84

200 Sharron Drive, Waco, TX 76712

### LEASE PRICE: \$15.00/SF/YR (GROSS)

- Total Building Improvements: 6,440 SF
- Available Space: 1,840 SF
- 0.6890 Acres (30,012.84 SF)
- Zoned: Planned Commercial
- Sharron Drive Frontage ± 395'
- Property Depth: ± 310'
- Year Built: 1965
- · Easily Accessible
- · 2 Bathrooms located Inside Suite
- · Fenced In Yard Space Behind Building
- · Ample Parking on Side of Building
- 2021 Taxes: \$9,200.40

# 1,840 SF OFFICE/RETAIL SPACE OFF US HIGHWAY 84

200 Sharron Drive, Waco, TX 76712