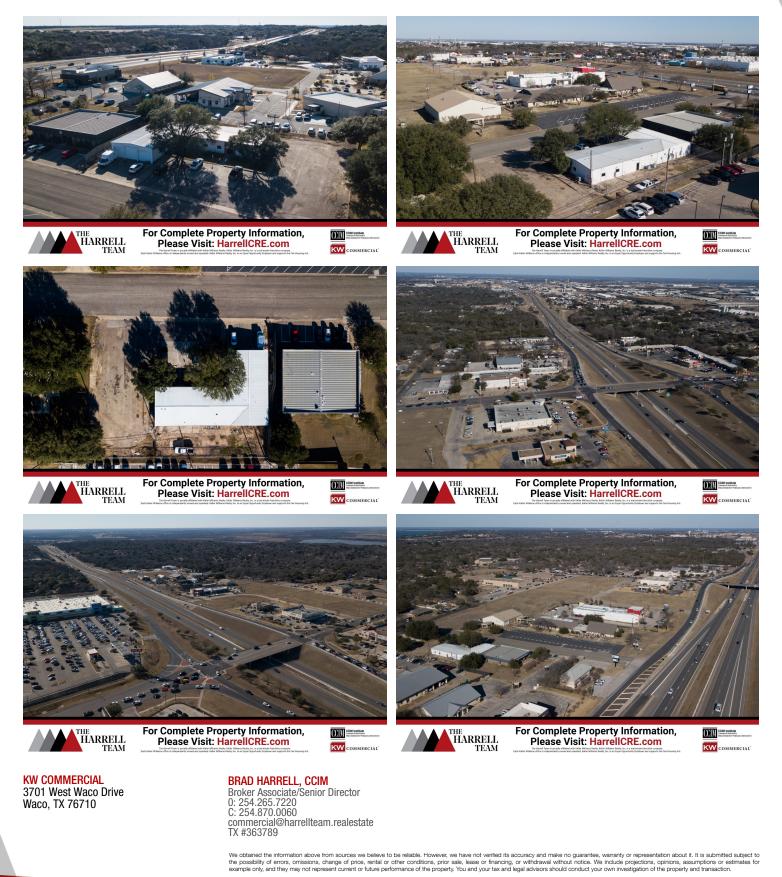

# PROPERTY PHOTOS

200 Sharron Drive, Waco, TX 76712

KW COMMERCIAL 3701 West Waco Drive Waco, TX 76710

We obtained the information above from sources we believe to be reliable. However, we have not verified its accuracy and make no guarantee, warranty or representation about it. It is submitted subject to the possibility of errors, omissions, change of price, rental or other conditions, prior sale, lease or financing, or withdrawal without notice. We include projections, ophions, assumptions or estimates for example only, and they may not the present current or future performance of the property. You and your tax and legal advisors should conduct your conduct view or investigation of the property and transaction.