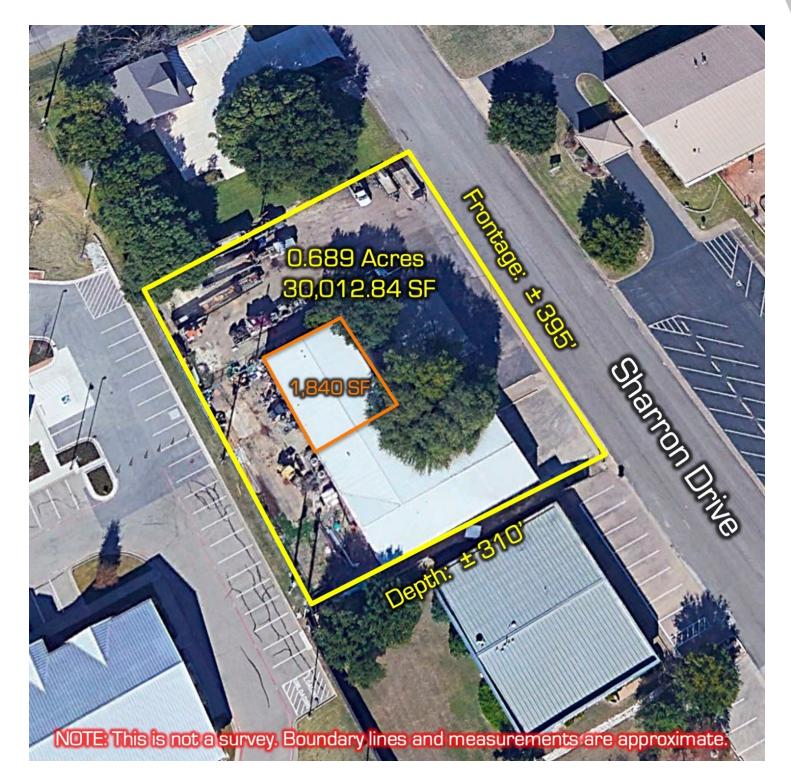

# **PROPERTY BOUNDARIES**

200 Sharron Drive, Waco, TX 76712

KW COMMERCIAL 3701 West Waco Drive Waco, TX 76710

BRAD HARRELL, CCIM Broker Associate/Senior Director 0: 254.265.7220 C: 254.870.0060 commercial@harrellteam.realestate TX #363789

We obtained the information above from sources we believe to be reliable. However, we have not verified its accuracy and make no guarantee, warranty or representation about it. It is submitted subject to the possibility of errors, omissions, change of price, rental or other conditions, prior sale, lease or financing, or withdrawal without notice. We include projections, ophions, assumptions or estimates for example only, and they may not the present current or future performance of the property. You and your tax and legal advisors should conduct your conduct view or investigation of the property and transaction.