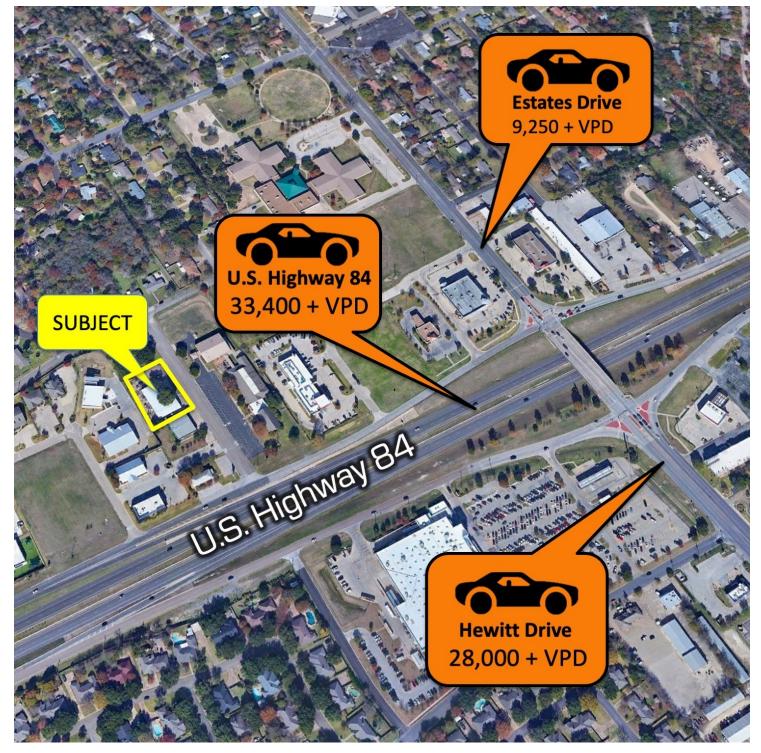

# TXDOT MAP (2019)

200 Sharron Drive, Waco, TX 76712

KW COMMERCIAL 3701 West Waco Drive Waco, TX 76710

#### BRAD HARRELL, CCIM

Broker Associate/Senior Director 0: 254.265.7220 C: 254.870.0060 commercial@harrellteam.realestate TX #363789

We obtained the information above from sources we believe to be reliable. However, we have not verified it accuracy and make no guarantee, warranty or representation about it. It is submitted subject to the possibility of errors, omissions, change of price, rental or other conditions, prior sale, lease or financing, or withdrawal without notice. We include projections, ophions, assumptions or estimates for example only, and they may not represent current or future performance of the property. You and your tax and legal advects should conduct your conduct your own investigation of the property and transaction.