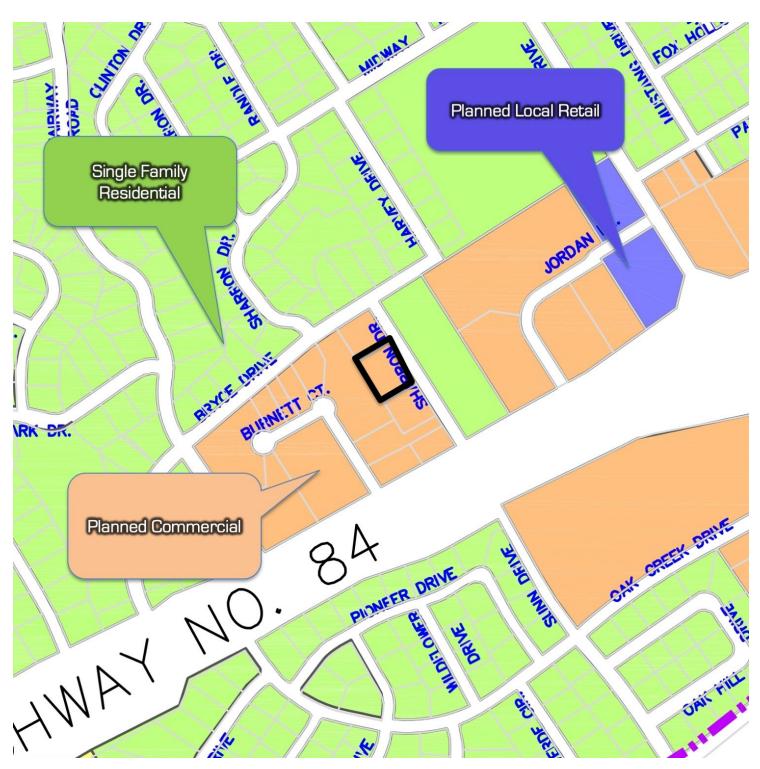

# ZONING MAP

200 Sharron Drive, Waco, TX 76712

KW COMMERCIAL 3701 West Waco Drive Waco, TX 76710

### BRAD HARRELL, CCIM

Broker Associate/Senior Director 0: 254.265.7220 C: 254.370.0060 commercial@harrellteam.realestate TX #363789

We obtained the information above from sources we believe to be reliable. However, we have not verified its accuracy and make no guarantee, warranty or representation about it. It is submitted subject to the possibility of errors, omissions, change of price, rental or other conditions, prior sale, lease or financing, or withrawal without notice. We include projections, opinions, assumptions or estimates for example only, and they may not represent current or future performance of the property. You and your tax and legal advers should conduct your conduct your own investigation of the property and transaction.