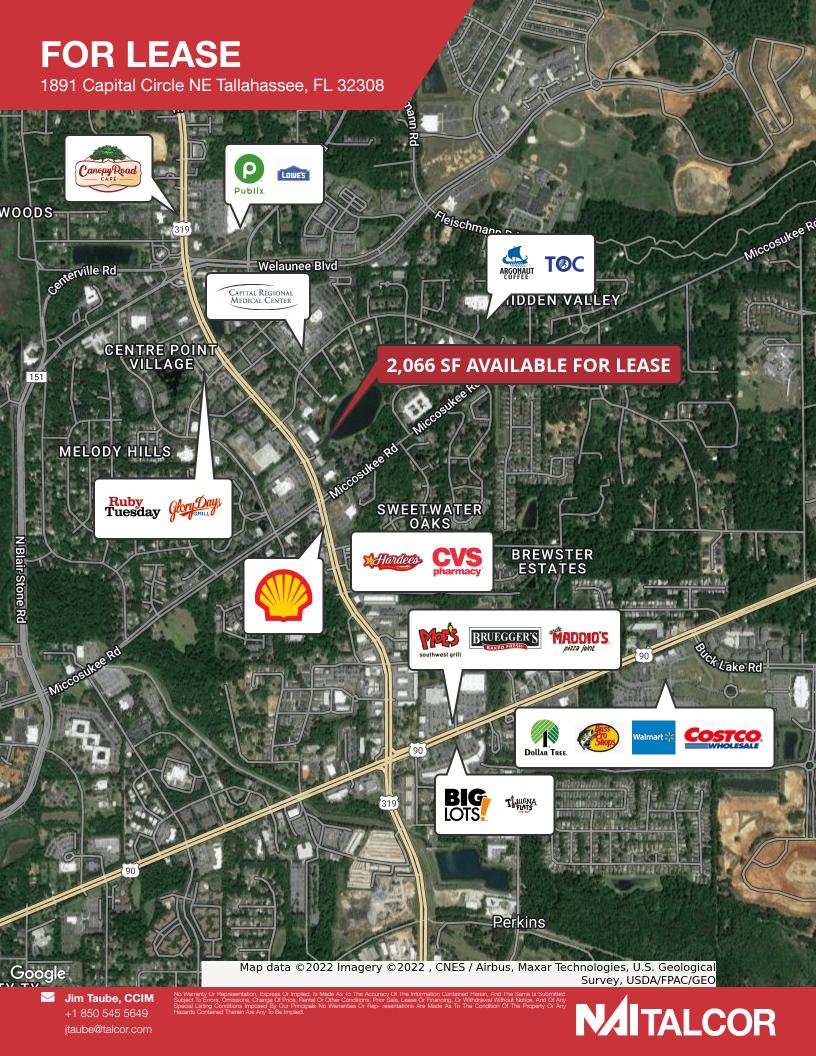

# FOR LEASE

1891 Capital Circle NE Tallahassee, FL 32308

## **OFFICE/RETAIL SPACE**

- Located in Popular NE Tallahassee Surrounded by Restaurants and Retail Establishments
- High Traffic Count
- Great Visibility
- Capital Circle Signage
- Ample Parking
- Signage Opportunity on Capital Circle

### FOR LEASE 1891 Capital Circle NE Tallahassee, FL 32308

BEE

Jim Taube, CCIM +1 850 545 5649 jtaube@talcor.com

No Waranty Or Hepresentation, Express Or Implied, Is Made As To The Accuracy Of The Information Contained Herein, And The Same Is Submitted Subject To Errors, Omissions, Change Of Price, Rental & Other Conditions, Prior Sale, Lease Or Financing, Or Withdrawal Without Notice, And Of Any Special Listing Conditions Imposed By Our Principals No Warranties Or Rep- resentations Are Made As To The Condition Of The Property Or Any Hazards Contained Therein Are Any To Be Implied.