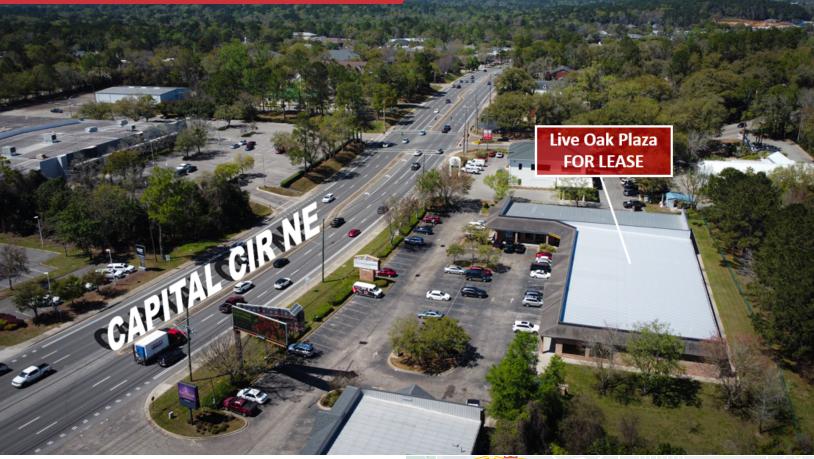

# FOR LEASE

1891 Capital Circle NE Tallahassee, FL 32308

## **OFFICE/RETAIL SPACE**

- Located in Popular NE Tallahassee Surrounded by Restaurants and Retail Establishments
- High Traffic Count
- Great Visibility
- Capital Circle Signage
- Ample Parking
- Signage Opportunity on Capital Circle