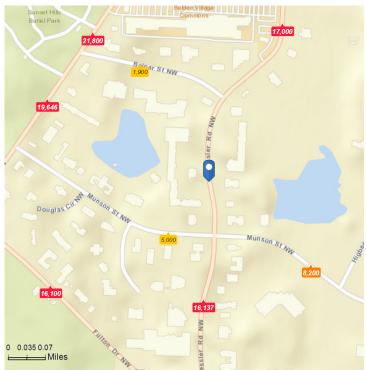

# 4667 Dressler Road NW Canton, Ohio 44718

| TOTAL SQ FT AVAILABLE | 1,875 - 4,404  |
|-----------------------|----------------|
| LEASE RATE            | \$15.00/SF/NNN |
| NNN                   | \$2.75/SF      |
| YEAR BUILT            | 1986           |
| ZONING                | JAC-B3         |
| TRAFFIC               | 16,137 AADT    |