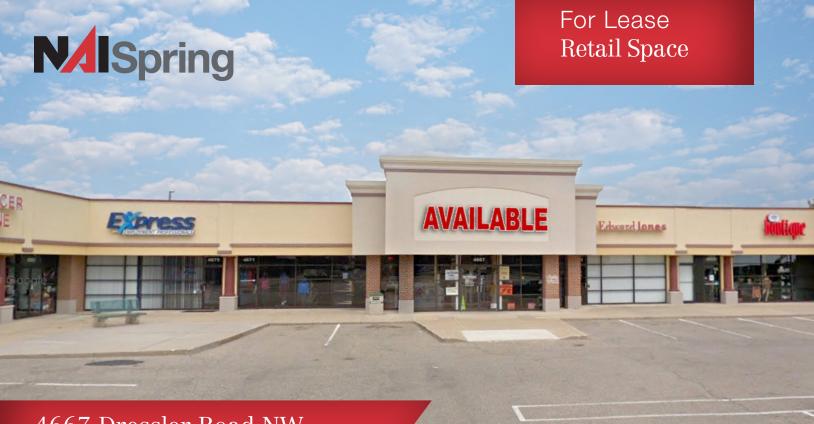

# 4667 Dressler Road NW Canton, Ohio 44718

| TOTAL SQ FT AVAILABLE | 1,875 - 4,404  |
|-----------------------|----------------|
| LEASE RATE            | \$15.00/SF/NNN |
| NNN                   | \$2.75/SF      |
| YEAR BUILT            | 1986           |
| ZONING                | JAC-B3         |
| TRAFFIC               | 16,137 AADT    |

### **PROPERTY DETAILS**

- Great location in Thursdays Plaza near Belden Village.
- 1,875 to 4,404/SF retail space available.
- Ample parking available.

P 330 284 0331 sean@naispring.com

For Lease 4667 Dressler Rd NW **Canton, Ohio 44718** 