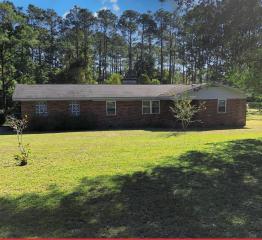

## **RETAIL LAND SITE | 1.38 ACRES**

Commercial Land Site for sale with C-2 zoning. The land size of 1.38 acres makes this a perfect candidate for fast food or related drive through usages. Frontage of 200 feet on US 319 plus corner lot side street access from Holley Ave is a plus. There is an existing 1600sf SFR in good shape on site if the buyer is looking for a site for office conversion.