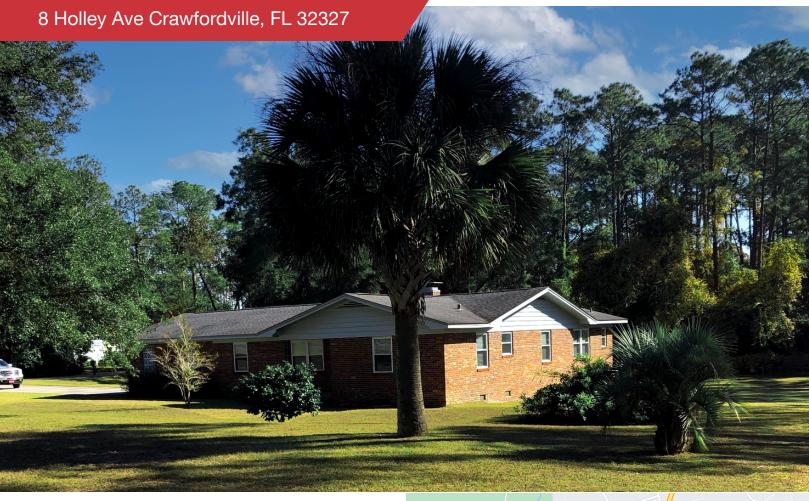

## **RETAIL LAND SITE | 1.38 ACRES**

Commercial Land Site for sale with C-2 zoning. The land size of 1.38 acres makes this a perfect candidate for fast food or related drive through usages. Frontage of 200 feet on US 319 plus corner lot side street access from Holley Ave is a plus. There is an existing 1600sf SFR in good shape on site if the buyer is looking for a site for office conversion.