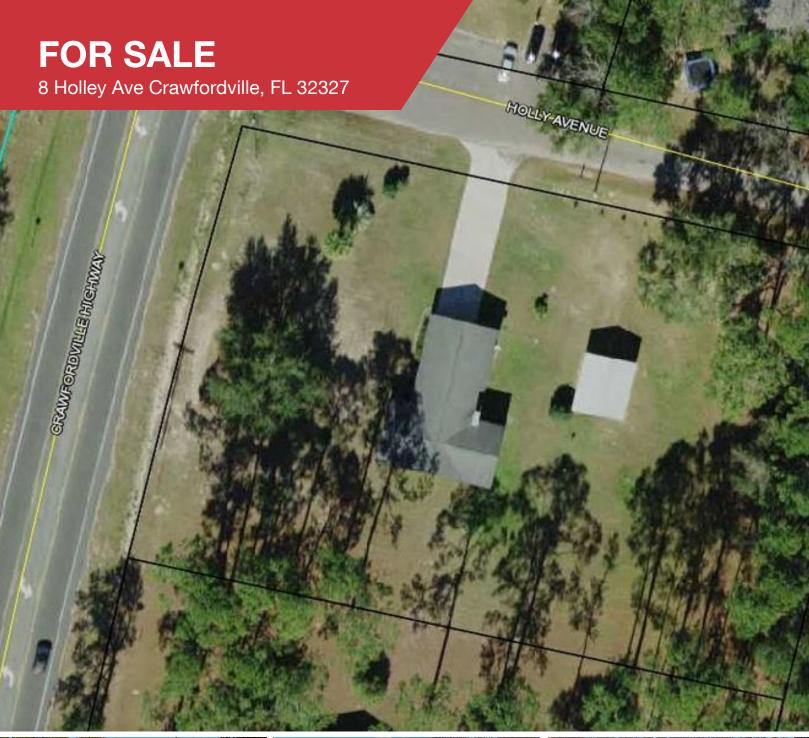

## **RETAIL LAND SITE | 1.38 ACRES**

Commercial Land Site for sale with C-2 zoning. The land size of 1.38 acres makes this a perfect candidate for fast food or related drive through usages. Frontage of 200 feet on US 319 plus corner lot side street access from Holley Ave is a plus. There is an existing 1600sf SFR in good shape on site if the buyer is looking for a site for office conversion.

- 1.38 Acre Retail Land Site Opportunity in Crawfordville Florida, in one of the Fastest Growing Counties in the State- Wakulla
- Minutes from Restaurants, Grocery and Other Retail Establishments
- 200' of Frontage on Crawfordville Hwy (US 319)