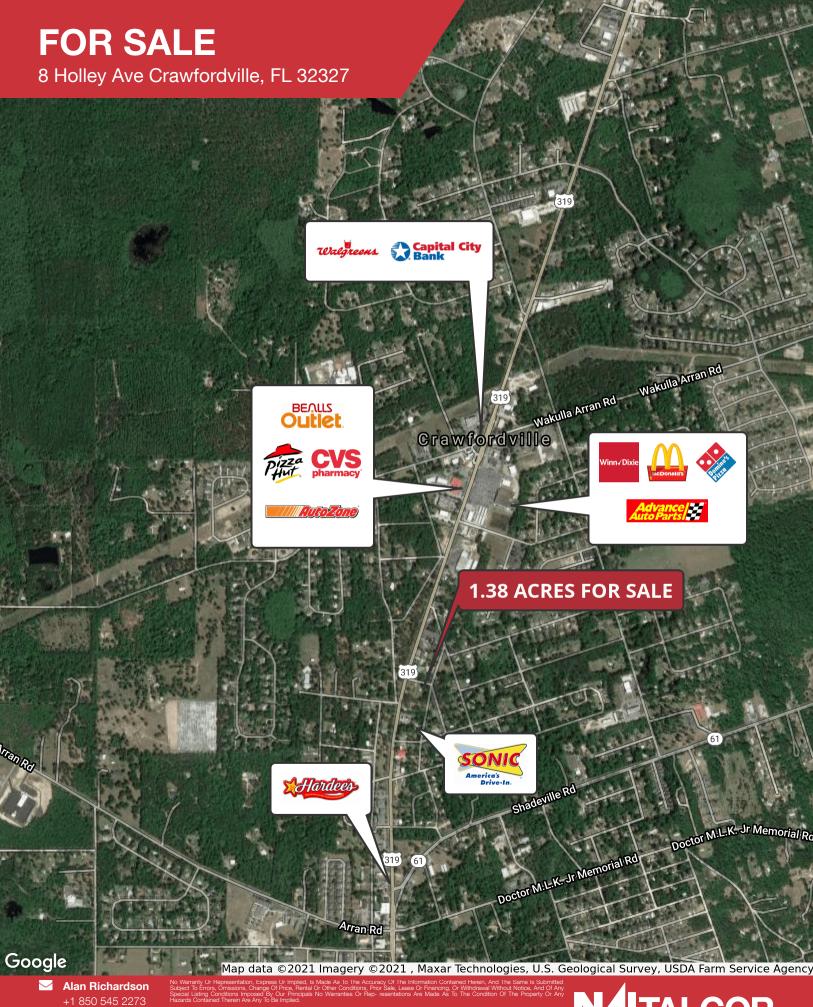

## **RETAIL LAND SITE | 1.38 ACRES**

Commercial Land Site for sale with C-2 zoning. The land size of 1.38 acres makes this a perfect candidate for fast food or related drive through usages. Frontage of 200 feet on US 319 plus corner lot side street access from Holley Ave is a plus. There is an existing 1600sf SFR in good shape on site if the buyer is looking for a site for office conversion.

- 1.38 Acre Retail Land Site Opportunity in Crawfordville Florida, in one of the Fastest Growing Counties in the State- Wakulla
- Minutes from Restaurants, Grocery and Other Retail Establishments
- 200' of Frontage on Crawfordville Hwy (US 319)