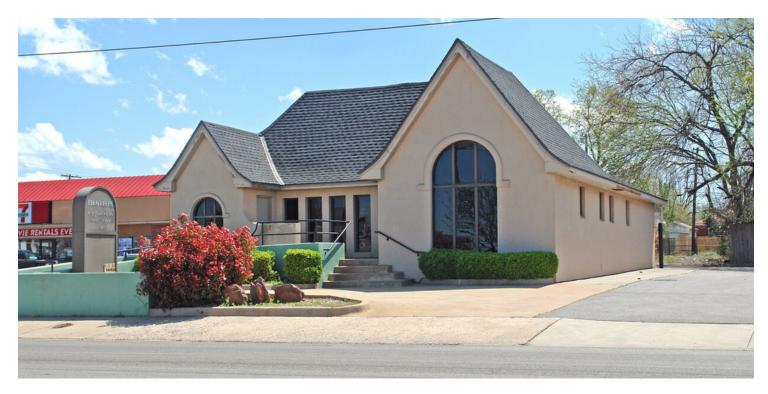

#### **PROPERTY OVERVIEW**

This free standing building is located on NW 23rd just west of Pennsylvania Avenue. This highly traveled corridor has over 22,000 vehicle per day pass this location. The property is surrounded by national retail tenants and is near Oklahoma City University. This is an ideal location for either a retail or office user.

#### **PROPERTY HIGHLIGHTS**

- Free Standing Building
- Ideal for retail or office use
- Fronts NW 23rd Street
- Highly visible with over 22,000 VPD passing this location

2120 NW 23RD STREET, OKLAHOMA CITY, OK 73107