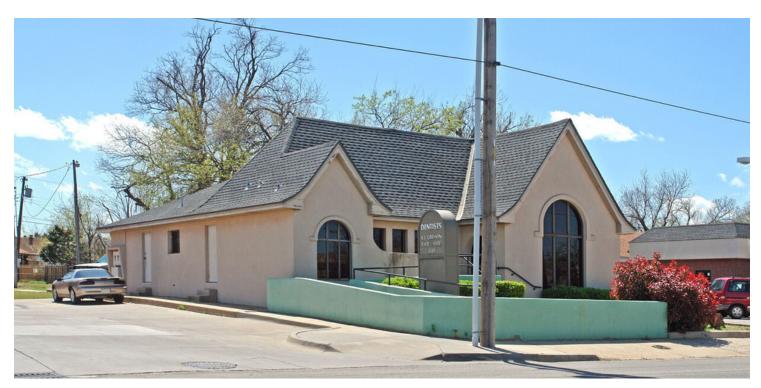

#### **PROPERTY OVERVIEW**

This free standing building is located on NW 23rd just west of Pennsylvania Avenue. This highly traveled corridor has over 22,000 vehicle per day pass this location. The property is surrounded by national retail tenants and is near Oklahoma City University. This is an ideal location for either a retail or office user.

#### **PROPERTY HIGHLIGHTS**

- Free Standing Building
- Ideal for retail or office use
- Fronts NW 23rd Street
- Highly visible with over 22,000 VPD passing this location

2120 NW 23RD STREET, OKLAHOMA CITY, OK 73107