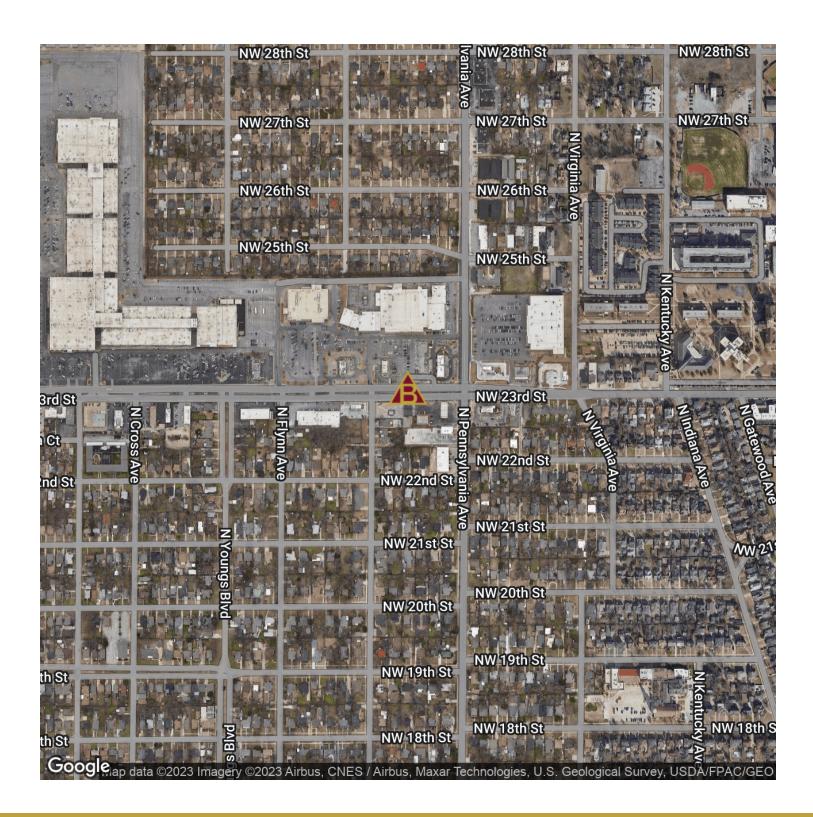

#### **PROPERTY OVERVIEW**

This free standing building is located on NW 23rd just west of Pennsylvania Avenue. This highly traveled corridor has over 22,000 vehicle per day pass this location. The property is surrounded by national retail tenants and is near Oklahoma City University. This is an ideal location for either a retail or office user.

#### **PROPERTY HIGHLIGHTS**

- Free Standing Building
- Ideal for retail or office use
- Fronts NW 23rd Street
- Highly visible with over 22,000 VPD passing this location

2120 NW 23RD STREET, OKLAHOMA CITY, OK 73107