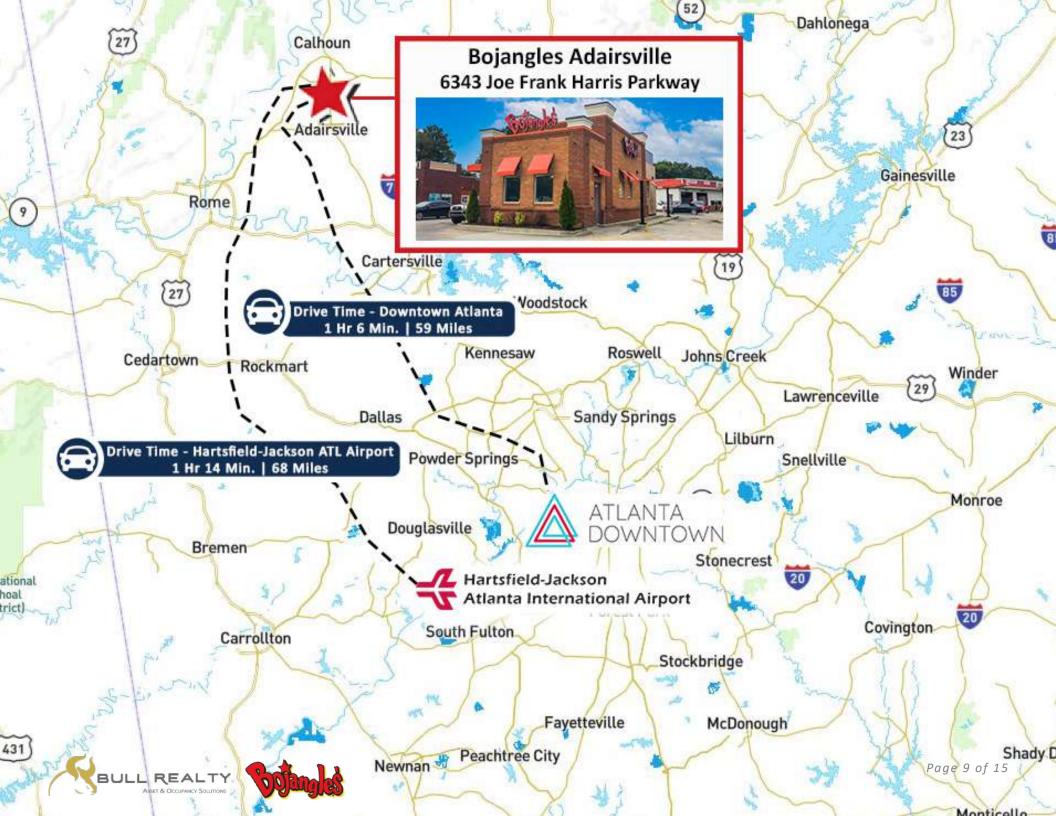

# A D A I R S VII G E O R GIA

Adairsville is a city in Bartow County, Georgia approximately halfway between Atlanta and Chattanooga on Interstate 75. Adairsville was the first Georgia town to be listed in its entirety on the National Register of Historic Places (December 1987).