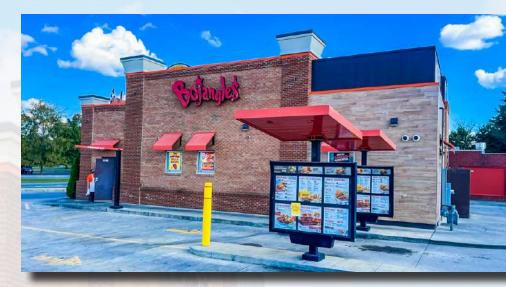

#### INVESTMENT OFFERING

Bull Realty is pleased to present the opportunity to acquire a highperforming Bojangles STNL located in Adairsville, GA. It is operated by one of the largest Bojangles franchisees in the country and has a NNN lease.

#### 6343 JOE FRANK HARRIS PARKWAY, ADAIRSVILLE, GA 30103

| Site Size                                              | ± 0.30 AC                                                   |
|--------------------------------------------------------|-------------------------------------------------------------|
| Year Built                                             | 2017                                                        |
| Price/SF                                               | \$1,319.78                                                  |
| Base Rent/SF                                           | \$76.55                                                     |
| Guarantor                                              | Cedartown Chicken, LLC                                      |
| Lease Commencement                                     | 07/26/2021                                                  |
| Lease Expiration                                       | 07/25/2031                                                  |
| Renewal Options Extended                               | d initial term to January 2038 & four 5-year option periods |
| Rent Increases 7.7% every 5 years through initial terr |                                                             |
| LandLord Responsibilities                              | Roof & structure                                            |
| Tenant Responsibilities                                | Taxes, insurance, CAM and first \$1,500 of roof repairs     |