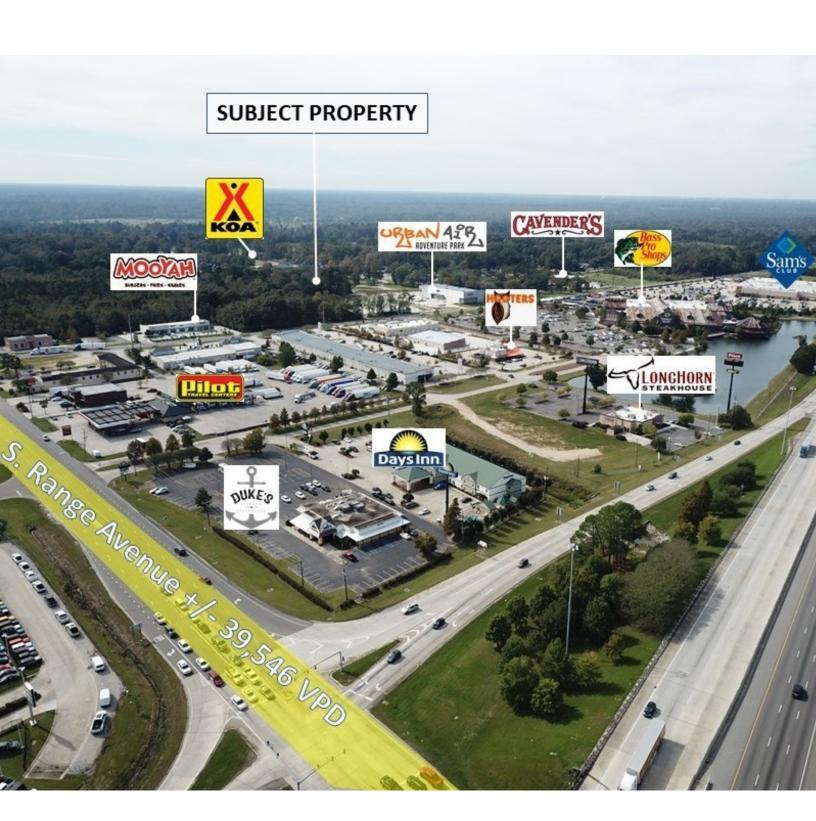

#### **PROPERTY OVERVIEW**

This 14.646 acre tract in Denham Springs, Louisiana is positioned in an attractive retail corridor just off Interstate 12, which has traffic counts of +/- 84,000 VPD. The site is located on Bass Pro Boulevard and is across from Bass Pro Shops and Sam's Club, historically heavy traffic drivers, and is adjacent to the newly opened Urban Air Adventure Trampoline Park.

# 14.6 ACRES - NEAR I-12 & RANGE AVE