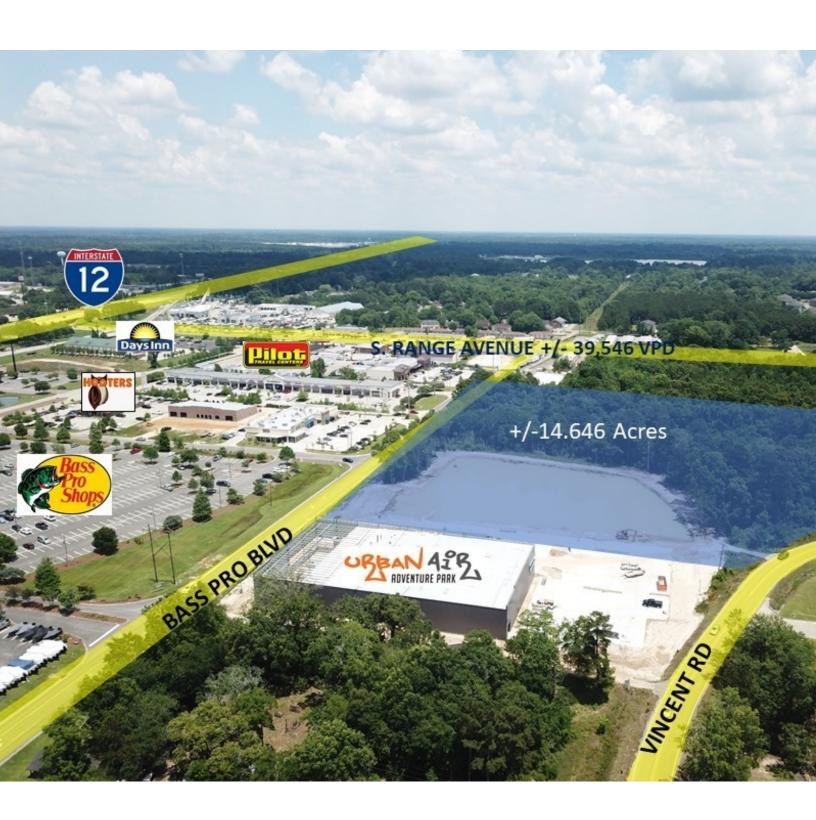

#### **PROPERTY OVERVIEW**

This 14.646 acre tract in Denham Springs, Louisiana is positioned in an attractive retail corridor just off Interstate 12, which has traffic counts of +/- 84,000 VPD. The site is located on Bass Pro Boulevard and is across from Bass Pro Shops and Sam's Club, historically heavy traffic drivers, and is adjacent to the newly opened Urban Air Adventure Trampoline Park.

## 14.6 ACRES - NEAR I-12 & RANGE