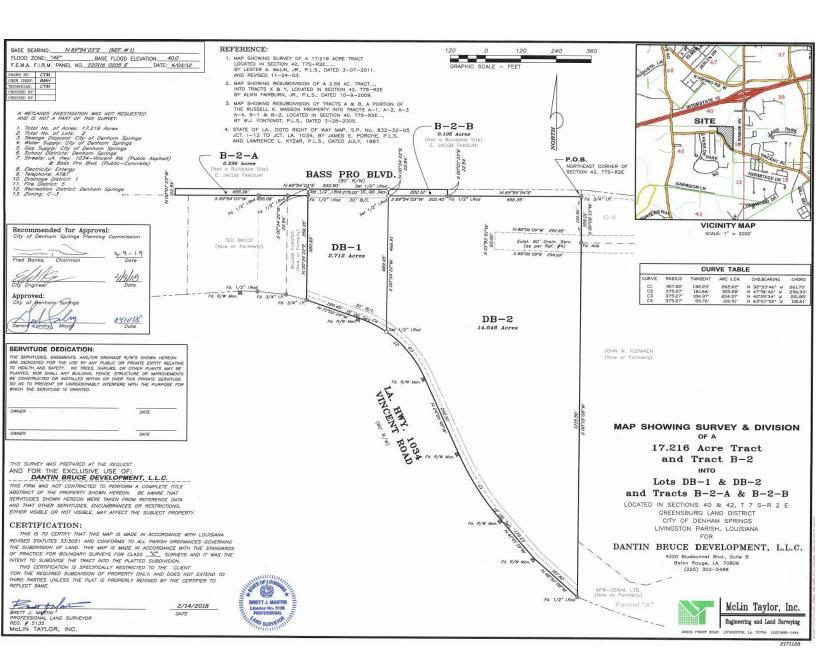

## **OFFERING SUMMARY**

| Lot Size:  | 14.646 Acres                  |
|------------|-------------------------------|
| Market:    | Greater Baton Rouge           |
| Submarket: | Livingston/ Denham<br>Springs |
| Zoning     | C-3                           |
| Flood Zone | AE                            |

#### **PROPERTY OVERVIEW**

This 14.646 acre tract in Denham Springs, Louisiana is positioned in an attractive retail corridor just off Interstate 12, which has traffic counts of +/- 84,000 VPD. The site is located on Bass Pro Boulevard and is across from Bass Pro Shops and Sam's Club, historically heavy traffic drivers, and is adjacent to the newly opened Urban Air Adventure Trampoline Park.

Situated in Livingston Parish, inside the city limits of Denham Springs, the property is zoned C-3 which allows for a multitude of uses as identified in the city's Code of Ordinances.

WILL ADAMS, CCIM • 225.412.3467 KELLY MORGAN • 225.412.3464