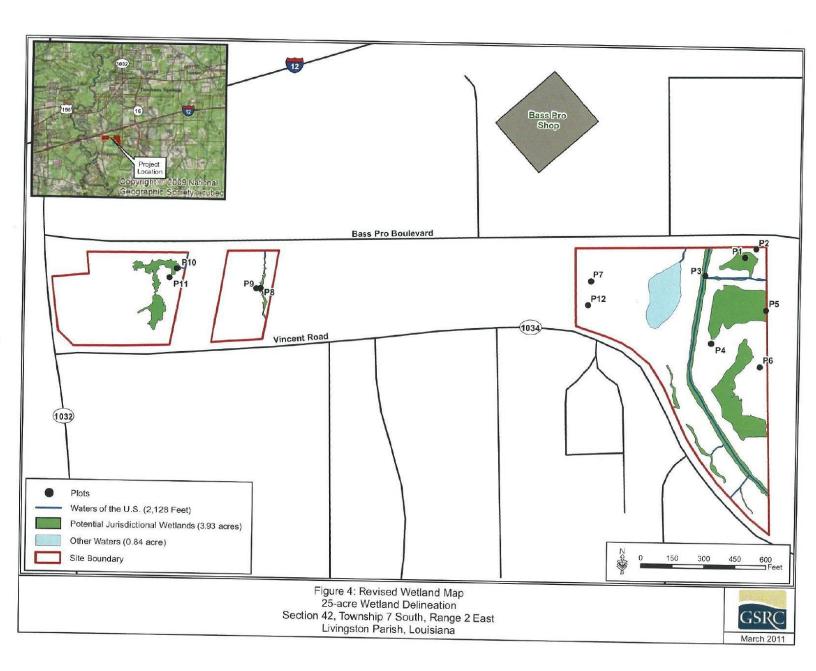

A Wetland Delineation Report was completed on the property in 2011 which did find that the site contains jurisdictional wetlands (a map is included on page 4). Additionally, there is a pond on this site that could be dug for additional fill.