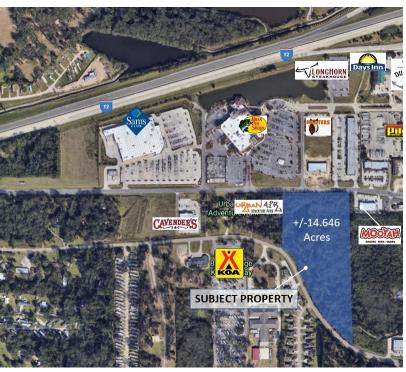

#### **PROPERTY OVERVIEW**

This 14.646 acre tract in Denham Springs, Louisiana is positioned in an attractive retail corridor just off Interstate 12, which has traffic counts of +/- 84,000 VPD. The site is located on Bass Pro Boulevard and is across from Bass Pro Shops and Sam's Club, historically heavy traffic drivers, and is adjacent to the newly opened Urban Air Adventure Trampoline Park.

# 14.6 ACRES - NEAR I-12 & RANGE