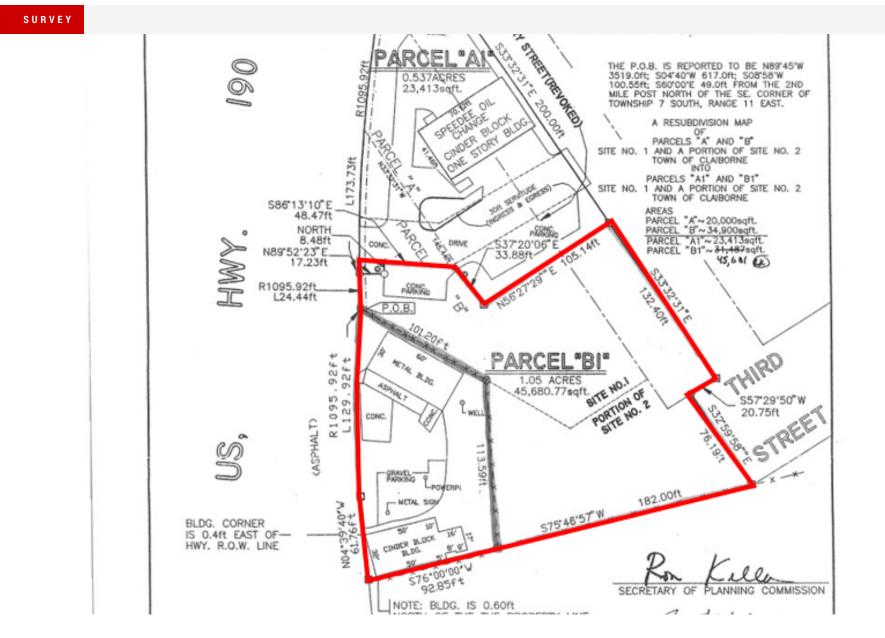

## **Offering Summary**

| Lease Rate:   | Negotiable |
|---------------|------------|
| Available SF: | 1.05 Acres |
| Lot Size:     | 1.05 Acres |

| Demographics      | 1 Mile   | 5 Miles  | 10 Miles |
|-------------------|----------|----------|----------|
| Total Households  | 948      | 16,446   | 42,348   |
| Total Population  | 2,692    | 43,413   | 114,185  |
| Average HH Income | \$83,515 | \$81,901 | \$88,338 |