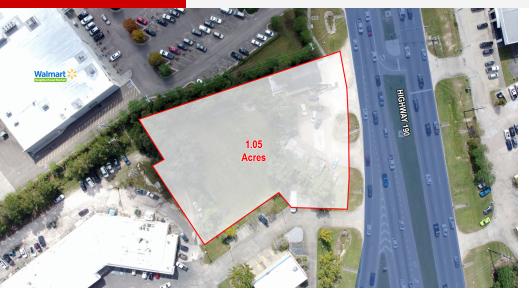

# **Ground Lease Development Site**

2900 Hwy 190 Covington, LA 70433

## **Property Highlights**

- Great development site located directly adjacent to the new Neighborhood Walmart.
- Currently improved with 2 small buildings which are given no value.
- Existing digital billboard to remain on property.

## **Offering Summary**

| Lease Rate:   | Negotiable |
|---------------|------------|
| Available SF: | 1.05 Acres |
| Lot Size:     | 1.05 Acres |

| Demographics      | 1 Mile   | 5 Miles  | 10 Miles |
|-------------------|----------|----------|----------|
| Total Households  | 948      | 16,446   | 42,348   |
| Total Population  | 2,692    | 43,413   | 114,185  |
| Average HH Income | \$83,515 | \$81,901 | \$88,338 |