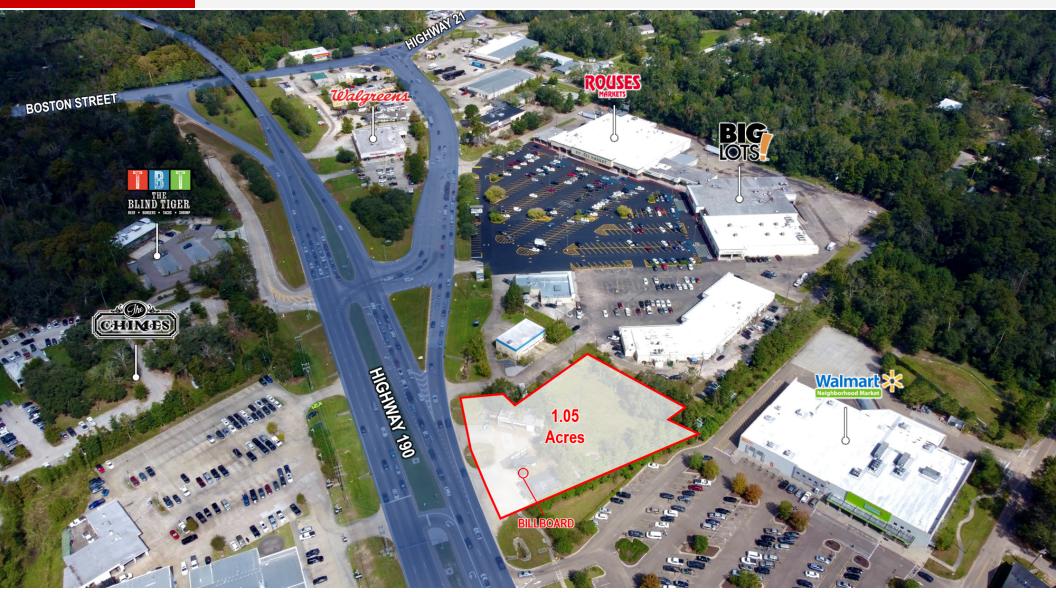

### SURROUNDING RETAIL

Matthew Pittman, CCIM 504.322.1275 mpittman@beaubox.com

## **Property Highlights**

- Great development site located directly adjacent to the new Neighborhood Walmart.
- Currently improved with 2 small buildings which are given no value.
- Existing digital billboard to remain on property.