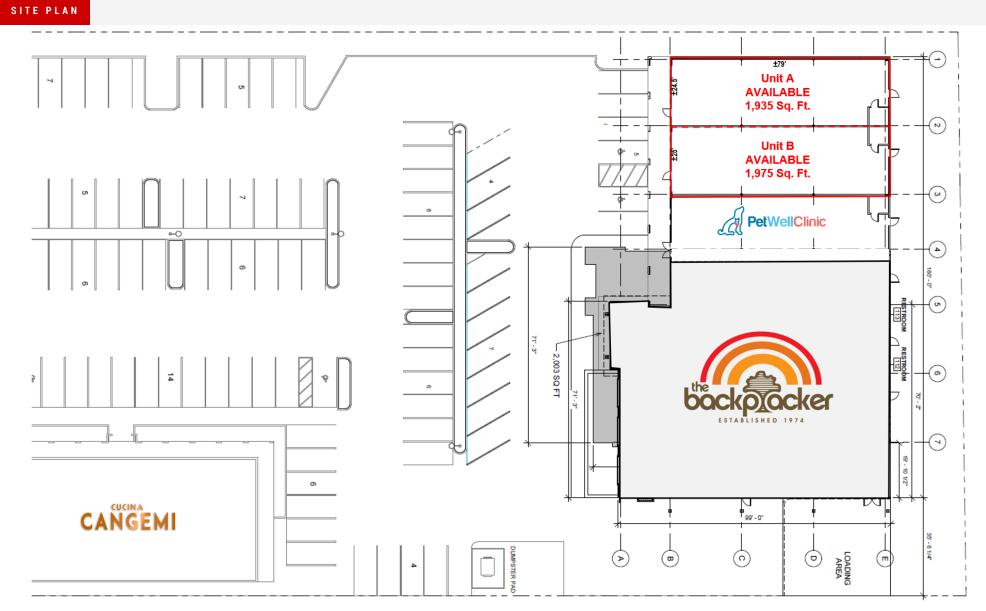

### **Property Highlights**

- Currently under renovation to be anchored by The Backpacker as their 3rd location in Louisiana scheduled to open March 2023.
- Improvements include updating the landscaping, front fascia and expanding the building footprint.
- Other co-tenants include Cucina Cangemi Restaurant, PetWell Clinic
- Well suited for retail, medical, professional office.

### **Offering Summary**

| Lease Rate:      | \$22.50 SF/yr (NNN) |
|------------------|---------------------|
| Number Of Units: | 5                   |
| Available SF:    | 1,509 - 3,910 SF    |
| Building Size:   | 16,850 SF           |

504.322.1275 mpittman@beaubox.com

SITE PLAN