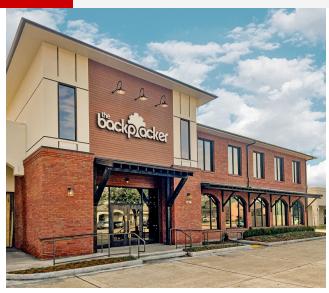

### **Property Highlights**

- Currently under renovation to be anchored by The Backpacker as their 3rd location in Louisiana scheduled to open March 2023.
- Improvements include updating the landscaping, front fascia and expanding the building footprint.
- Other co-tenants include Cucina Cangemi Restaurant, PetWell Clinic
- Well suited for retail, medical, professional office.

### **Offering Summary**

| Lease Rate:      | \$22.50 SF/yr (NNN) |
|------------------|---------------------|
| Number Of Units: | 5                   |
| Available SF:    | 1,509 - 3,910 SF    |
| Building Size:   | 16,850 SF           |