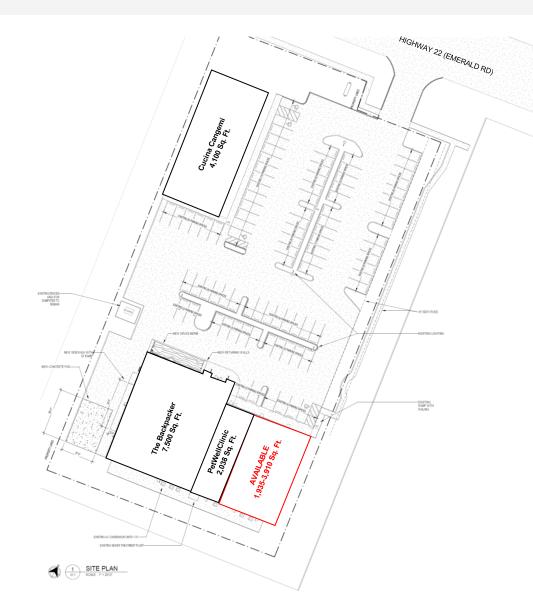

ell Clinic
- Well suited for retail, medical, professional office.



### **Offering Summary**

| Lease Rate:      | \$22.50 SF/yr (NNN) |
|------------------|---------------------|
| Number Of Units: | 5                   |
| Available SF:    | 1,509 - 3,910 SF    |
| Building Size:   | 16,850 SF           |

| Demographics      | 1 Mile    | 5 Miles  | 10 Miles |
|-------------------|-----------|----------|----------|
| Total Households  | 1,428     | 25,783   | 40,345   |
| Total Population  | 3,716     | 68,195   | 109,082  |
| Average HH Income | \$109,314 | \$94,066 | \$89,219 |



Matthew Pittman, CCIM 504.322.1275 mpittman@beaubox.com

3900 Hwy 22 Mandeville, LA 70471

SURROUNDING RETAIL

Matthew Pittman, CCIM 504.322.1275

mpittman@beaubox.com



3900 Hwy 22 Mandeville, LA 70471



Matthew Pittman, CCIM

504.322.1275 mpittman@beaubox.com

SITE PLAN





#### **Matthew Pittman, CCIM**

504.322.1275 mpittman@beaubox.com



3900 Hwy 22 Mandeville, LA 70471



Matthew Pittman, CCIM 504.322.1275 mpittman@beaubox.com