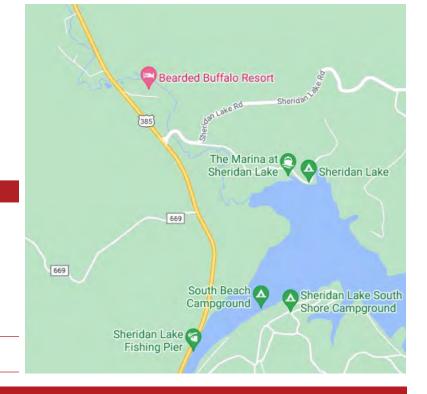

### **Property Highlights**

New owners of Bearded Buffalo Resort are looking for the next new food concept! Around the bend from Sheridan Lake, frontage on Hwy 385, lots of parking and potential for outdoor seating space. High traffic corridor during the tourist season, limited competition for restaurants and growing population of year-round residents. Perfect for restaurant, wine bar or taphouse. Exterior is updated, new windows in the bar area to be installed, and in the process of renovating the bar and dining areas.