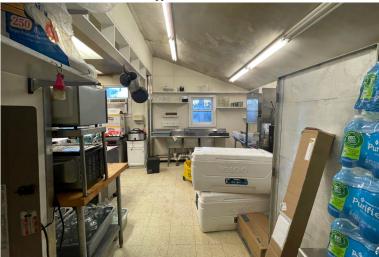

#### **Amenities**

Size: 2.160 SF

- Full kitchen hood, fryer, grill, prep tables, commercial dishwasher.
- · Dining area & full bar
- Cooler with beer taps
- Coolers and freezers
- Commercial dishwasher
- 900 SF storage area in lower level