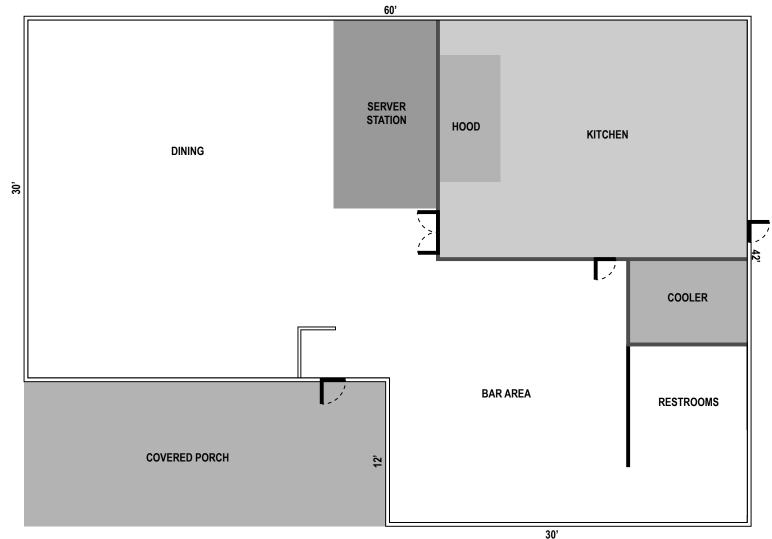

#### **Amenities**

Size: 2.160 SF

- Full kitchen hood, fryer, grill, prep tables, commercial dishwasher.
- · Dining area & full bar
- Cooler with beer taps
- Coolers and freezers
- Commercial dishwasher
- 900 SF storage area in lower level

## 23570 HWY 385 | PHOTOS & FLOOR PLAN