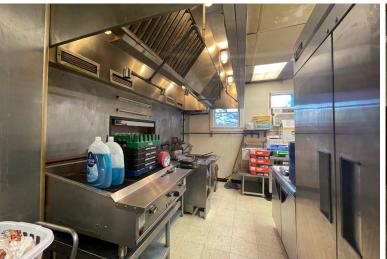

#### **Amenities**

Size: 2.160 SF

- Full kitchen hood, fryer, grill, prep tables, commercial dishwasher.
- · Dining area & full bar
- Cooler with beer taps
- Coolers and freezers
- Commercial dishwasher
- 900 SF storage area in lower level