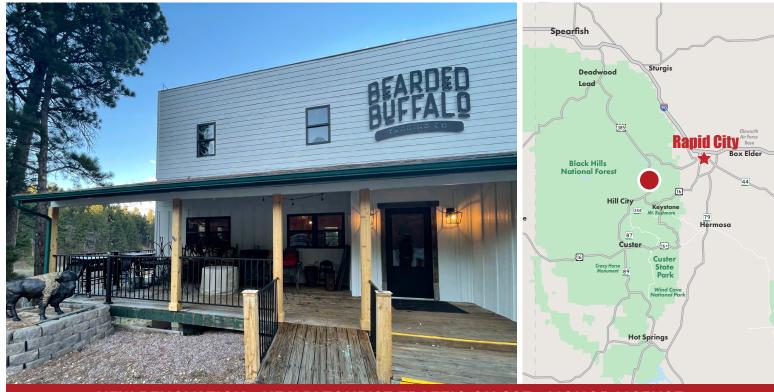

### **Property Highlights**

New owners of Bearded Buffalo Resort are looking for the next new food concept! Around the bend from Sheridan Lake, frontage on Hwy 385, lots of parking and potential for outdoor seating space. High traffic corridor during the tourist season, limited competition for restaurants and growing population of year-round residents. Perfect for restaurant, wine bar or taphouse. Exterior is updated, new windows in the bar area to be installed, and in the process of renovating the bar and dining areas.