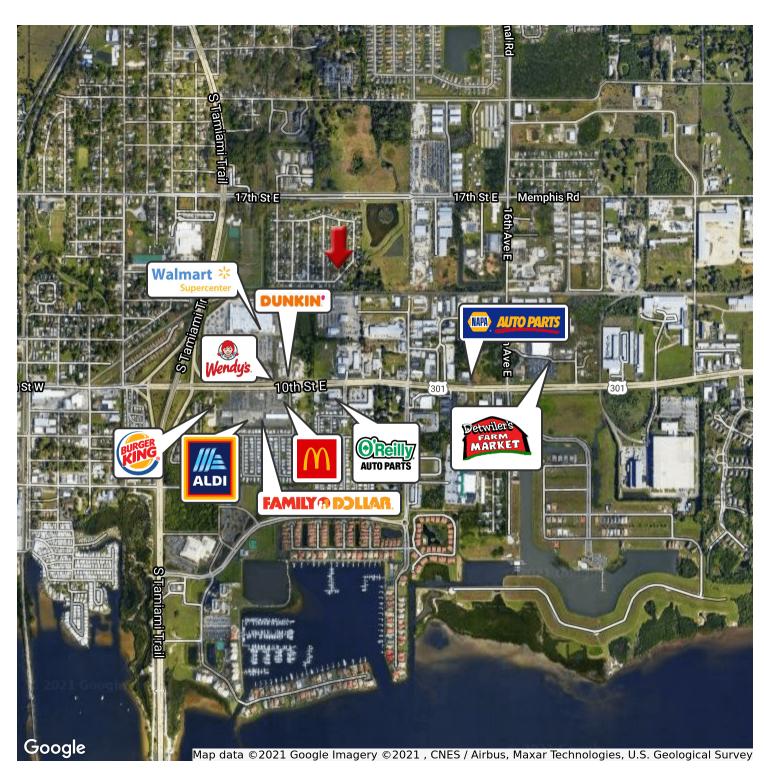

# 1012 10TH ST E

Palmetto, FL 34221

### **PROPERTY OVERVIEW**

12,567 SF MIXED USE SPACE ON 1.38 ACRES ON US-301 / 10th Street East. Excellent owner-user or value-add investment opportunity in a sought after, growing central location. This property includes three (3) buildings with a total of 12,567 SF of Mixed-Use space (retail, industrial, office) on 1.38 acres. Zoned CG (General Commercial). This is a prime location for AG equipment and supplies; automotive sales and/or service center; home furnishings store; fitness center/gym; home improvement or home specialty store; office supply/services store; pet supply / pet daycare; and more. Gap analysis available upon request. Located on 10 Street Street E with average daily traffic count of 30,493. Great location just 10 miles from Sarasota-Bradenton Airport and Port Manatee. Zoned Commercial General. Existing tenants are long term, on a month-to-month lease basis.

### **PROPERTY HIGHLIGHTS**

- · Over 12,000 SF Mixed-Use Space
- Commercial General Zoning (Retail. Industrial. Office)
- Excellent Owner User or Value Add Investment Opportunity
- · Located in Sought-After, Growing Location of Palmetto
- Easy Access to Sarasota-Bradenton Airport and Port Manatee
- ADT 30,493