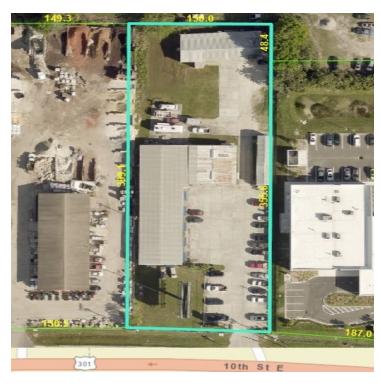

### **PROPERTY OVERVIEW**

12,567 SF MIXED USE SPACE ON 1.38 ACRES ON US-301 / 10th Street East. Excellent owner-user or value-add investment opportunity in a sought after, growing central location. This property includes three (3) buildings with a total of 12,567 SF of Mixed-Use space (retail, industrial, office) on 1.38 acres. Zoned CG (General Commercial). This is a prime location for AG equipment and supplies; automotive sales and/or service center; home furnishings store; fitness center/gym; home improvement or home specialty store; office supply/services store; pet supply / pet daycare; and more. Gap analysis available upon request. Located on 10 Street Street E with average daily traffic count of 30,493. Great location just 10 miles from Sarasota-Bradenton Airport and Port Manatee. Zoned Commercial General. Existing tenants are long term, on a month-to-month lease basis.

### **PROPERTY HIGHLIGHTS**

- · Over 12,000 SF Mixed-Use Space
- Commercial General Zoning (Retail. Industrial. Office)
- Excellent Owner User or Value Add Investment Opportunity
- · Located in Sought-After, Growing Location of Palmetto
- Easy Access to Sarasota-Bradenton Airport and Port Manatee
- ADT 30,493