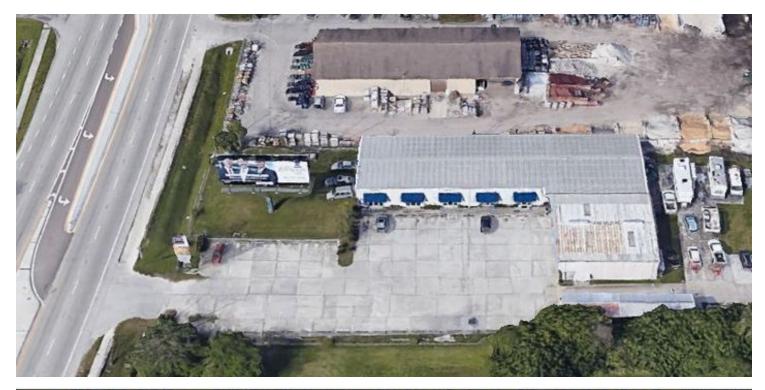

### **PROPERTY OVERVIEW**

12,567 SF MIXED USE SPACE ON 1.38 ACRES ON US-301 / 10th Street East. Excellent owner-user or value-add investment opportunity in a sought after, growing central location. This property includes three (3) buildings with a total of 12,567 SF of Mixed-Use space (retail, industrial, office) on 1.38 acres. Zoned CG (General Commercial). This is a prime location for AG equipment and supplies; automotive sales and/or service center; home furnishings store; fitness center/gym; home improvement or home specialty store; office supply/services store; pet supply / pet daycare; and more. Gap analysis available upon request. Located on 10 Street Street E with average daily traffic count of 30,493. Great location just 10 miles from Sarasota-Bradenton Airport and Port Manatee. Zoned Commercial General. Existing tenants are long term, on a month-to-month lease basis.

### **PROPERTY HIGHLIGHTS**

- · Over 12,000 SF Mixed-Use Space
- Commercial General Zoning (Retail. Industrial. Office)
- Excellent Owner User or Value Add Investment Opportunity
- · Located in Sought-After, Growing Location of Palmetto
- Easy Access to Sarasota-Bradenton Airport and Port Manatee
- ADT 30,493