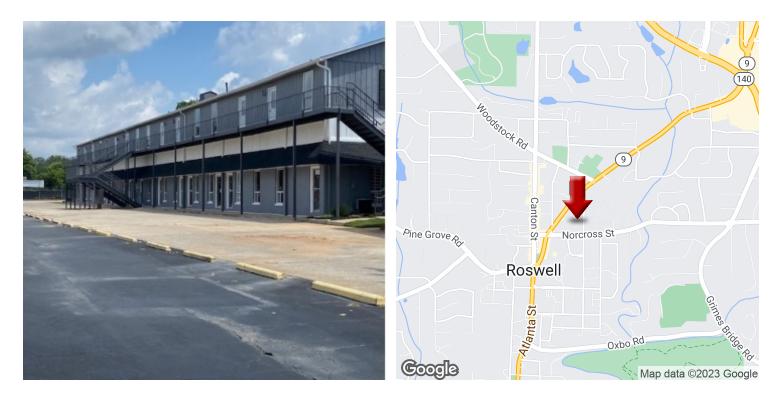

## NORCROSS ST ROSWELL

112 Norcross St, Roswell, GA 30075

**OFFERING SUMMARY** 

| NUMBER OF UNITS: | 14        |
|------------------|-----------|
| AVAILABLE SF:    |           |
| LEASE RATE:      | N/A       |
| BUILDING SIZE:   | 15,000 SF |
| RENOVATED:       | 2019      |
| SUBMARKET:       | Roswell   |
|                  |           |

## PROPERTY OVERVIEW

Many sizes and shapes First or Second floor Fantastic Roswell location near all of the Roswell activity

#### **PROPERTY HIGHLIGHTS**

- Many sizes and shapes
- First or Second floor
- · Fantastic Roswell location near all of the Roswell activity

SCOTT MORCHOWER Director, Associate Broker 0: 678.495.1852 C: 770.310.9575 smorchower@kw.com GA #334182