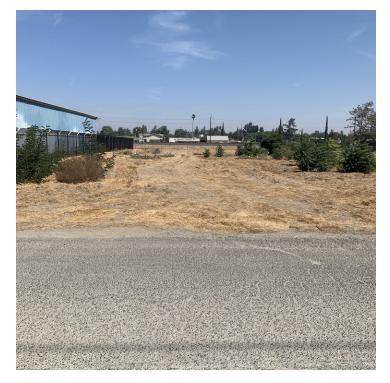

### **PROPERTY OVERVIEW**

Welcome to 1747 Sycamore, a fantastic opportunity to purchase a 0.33-acre lot of land in Atwater, CA. This property is perfect for investors and developers looking to build in the Atwater Green zone. The vacant plot of land consists of 14,540 square feet and is located in a commercial zone, providing endless possibilities for development. The site is currently listed for sale at \$199,000. Access to this lot is easy, as it is located right off of highway 99 to later exit 195 towards Applegate Road, then take a left onto Sycamore Avenue. The property enjoys perfect street and highway visibility, providing excellent exposure for businesses looking to attract customers. This prime piece of real estate in Atwater, CA.

#### **KIRK ATAMIAN** Commercial Specialist

559.246.0000 kirkatamian@gmail.com CalDRE #02127378 501 North E St, Suite H Madera, CA 93638

**ADDITIONAL PHOTOS** 

FOR SALE LAND