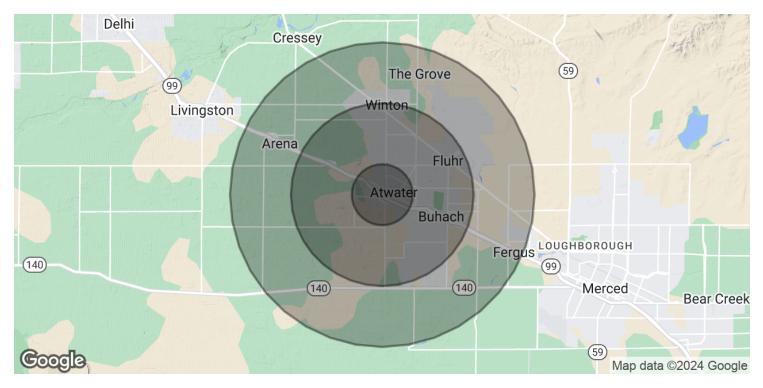

### **1747 SYCAMORE AVE**

1747 SYCAMORE AVE, ATWATER, CA 95301

**DEMOGRAPHICS MAP & REPORT** 

FOR SALE LAND

## **1747 SYCAMORE AVE**

1747 SYCAMORE AVE, ATWATER, CA 95301

| POPULATION           | 1 MILE | 3 MILES | 5 MILES |
|----------------------|--------|---------|---------|
| Total Population     | 7,577  | 41,747  | 61,990  |
| Average Age          | 29.0   | 30.7    | 30.3    |
| Average Age (Male)   | 29.5   | 30.1    | 29.4    |
| Average Age (Female) | 29.2   | 31.6    | 31.4    |

| HOUSEHOLDS & INCOME | 1 MILE    | 3 MILES   | 5 MILES   |
|---------------------|-----------|-----------|-----------|
| Total Households    | 2,230     | 12,574    | 18,314    |
| # of Persons per HH | 3.4       | 3.3       | 3.4       |
| Average HH Income   | \$53,189  | \$57,588  | \$58,068  |
| Average House Value | \$280,916 | \$301,072 | \$298,637 |