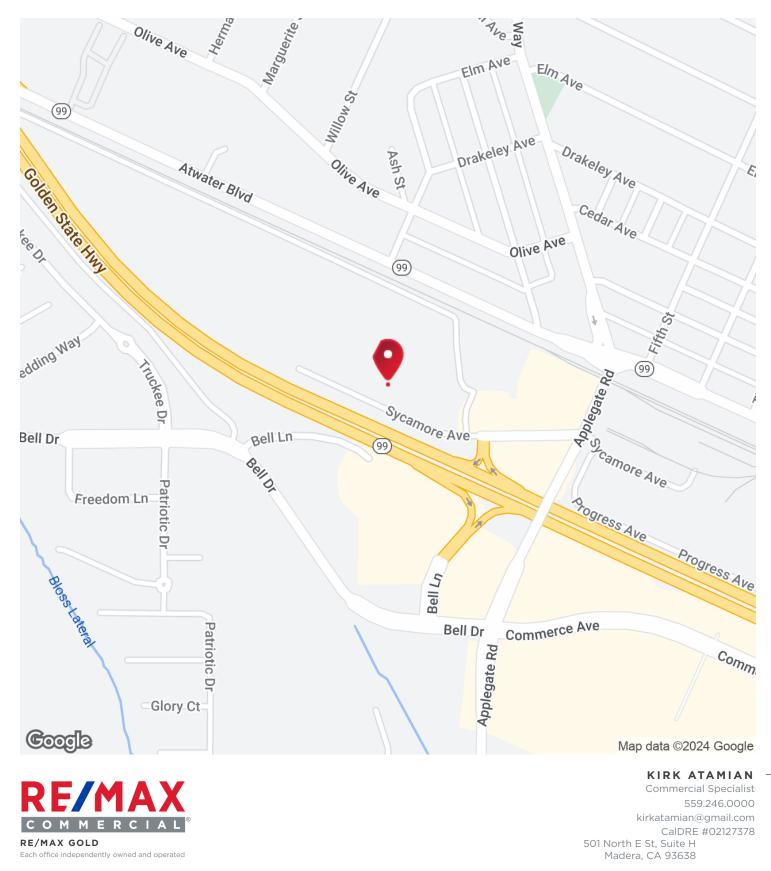

### **PROPERTY OVERVIEW**

Welcome to 1747 Sycamore, a fantastic opportunity to purchase a 0.33-acre lot of land in Atwater, CA. This property is perfect for investors and developers looking to build in the Atwater Green zone. The vacant plot of land consists of 14,540 square feet and is located in a commercial zone, providing endless possibilities for development. The site is currently listed for sale at \$199,000. Access to this lot is easy, as it is located right off of highway 99 to later exit 195 towards Applegate Road, then take a left onto Sycamore Avenue. The property enjoys perfect street and highway visibility, providing excellent exposure for businesses looking to attract customers. This prime piece of real estate in Atwater, CA.