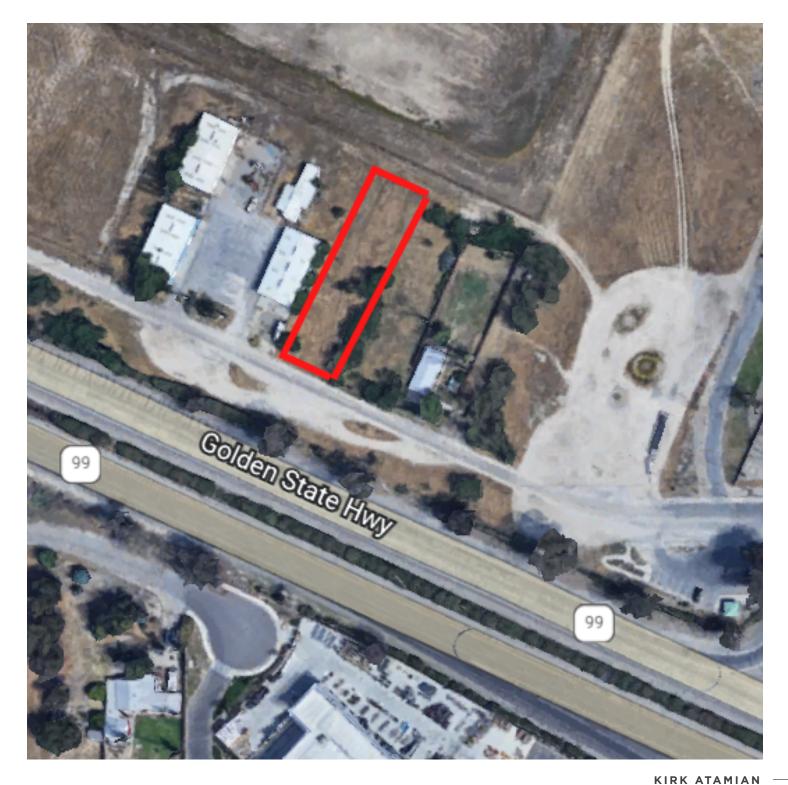

### **PROPERTY OVERVIEW**

Welcome to 1747 Sycamore, a fantastic opportunity to purchase a 0.33-acre lot of land in Atwater, CA. This property is perfect for investors and developers looking to build in the Atwater Green zone. The vacant plot of land consists of 14,540 square feet and is located in a commercial zone, providing endless possibilities for development. The site is currently listed for sale at \$199,000. Access to this lot is easy, as it is located right off of highway 99 to later exit 195 towards Applegate Road, then take a left onto Sycamore Avenue. The property enjoys perfect street and highway visibility, providing excellent exposure for businesses looking to attract customers. This prime piece of real estate in Atwater, CA.