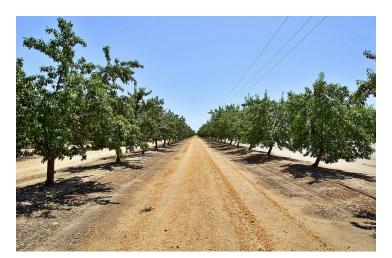

### PROPERTY OVERVIEW

Presenting to you this agricultural site offering an amazing long-term investment opportunity for brilliant developers or investors who believe in high profits. Located on West Madera, the site consists of 52 acres of almond farm with potential to become residential in coming years. The farm site is located next to a land which is under development for housing. Within coming 5 years, this agricultural land will become a residential site making it a great 5-year investment plan. The 52 acres of land site consists of 22.5 acres of Nonpareil, 17.5 acres of Wood Colony, 5 acres of Monterey almonds with average 2300 lbs. production per acre. The site uses drip irrigation and has 450 feet deep well which has water at 190 feet. Also, city water basin is located next door so plenty of underground water is available. All pumps are available in good condition. Currently, the site is being sold at \$125k per acre. Can you just imagine farming for 5 years and then it can be sold to a home builder at higher price. The site is located in MADERA, CA 93637. There are 19,148 households and 72,400 of population within 5 miles of this property.

### **PROPERTY HIGHLIGHTS**

- · 22.5 acres of Nonpareil
- 17.5 acres of Wood Colony
- 5 acres of Monterey
- 8 and 4 leaf trees
- · Drip irrigation
- Average 2300 lbs. per acre