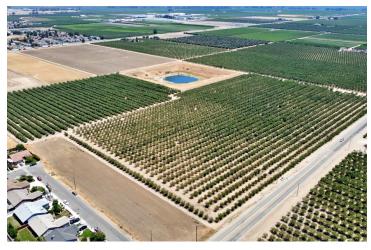

### PROPERTY OVERVIEW

Presenting to you this agricultural site offering an amazing long-term investment opportunity for brilliant developers or investors who believe in high profits. Located on West Madera, the site consists of 52 acres of almond farm with potential to become residential in coming years. The farm site is located next to a land which is under development for housing. Within coming 5 years, this agricultural land will become a residential site making it a great 5-year investment plan. The 52 acres of land site consists of 22.5 acres of Nonpareil, 17.5 acres of Wood Colony, 5 acres of Monterey almonds with average 2300 lbs. production per acre. The site uses drip irrigation and has 450 feet deep well which has water at 190 feet. Also, city water basin is located next door so plenty of underground water is available. All pumps are available in good condition. Currently, the site is being sold at \$125k per acre. Can you just imagine farming for 5 years and then it can be sold to a home builder at higher price. The site is located in MADERA, CA 93637. There are 19,148 households and 72,400 of population within 5 miles of this property.

### **PROPERTY HIGHLIGHTS**

- · 22.5 acres of Nonpareil
- 17.5 acres of Wood Colony
- 5 acres of Monterey
- 8 and 4 leaf trees
- · Drip irrigation
- Average 2300 lbs. per acre