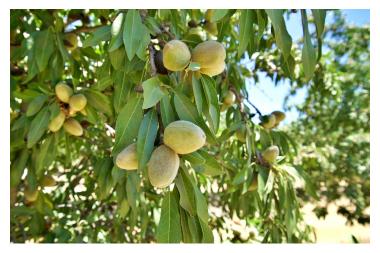

### PROPERTY OVERVIEW

Presenting to you this agricultural site offering an amazing long-term investment opportunity for brilliant developers or investors who believe in high profits. Located on West Madera, the site consists of 52 acres of almond farm with potential to become residential in coming years. The farm site is located next to a land which is under development for housing. Within coming 5 years, this agricultural land will become a residential site making it a great 5-year investment plan. The 52 acres of land site consists of 22.5 acres of Nonpareil, 17.5 acres of Wood Colony, 5 acres of Monterey almonds with average 2300 lbs. production per acre. The site uses drip irrigation and has 450 feet deep well which has water at 190 feet. Also, city water basin is located next door so plenty of underground water is available. All pumps are available in good condition. Currently, the site is being sold at \$125k per acre. Can you just imagine farming for 5 years and then it can be sold to a home builder at higher price. The site is located in MADERA, CA 93637. There are 19,148 households and 72,400 of population within 5 miles of this property.

### **PROPERTY HIGHLIGHTS**

- · 22.5 acres of Nonpareil
- 17.5 acres of Wood Colony
- 5 acres of Monterey
- 8 and 4 leaf trees
- · Drip irrigation
- Average 2300 lbs. per acre