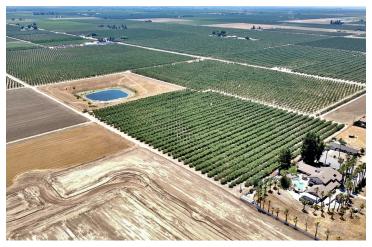

### PROPERTY OVERVIEW

Presenting to you this agricultural site offering an amazing long-term investment opportunity for brilliant developers or investors who believe in high profits. Located on West Madera, the site consists of 52 acres of almond farm with potential to become residential in coming years. The farm site is located next to a land which is under development for housing. Within coming 5 years, this agricultural land will become a residential site making it a great 5-year investment plan. The 52 acres of land site consists of 22.5 acres of Nonpareil, 17.5 acres of Wood Colony, 5 acres of Monterey almonds with average 2300 lbs. production per acre. The site uses drip irrigation and has 450 feet deep well which has water at 190 feet. Also, city water basin is located next door so plenty of underground water is available. All pumps are available in good condition. Currently, the site is being sold at \$125k per acre. Can you just imagine farming for 5 years and then it can be sold to a home builder at higher price. The site is located in MADERA, CA 93637. There are 19,148 households and 72,400 of population within 5 miles of this property.

### **PROPERTY HIGHLIGHTS**

- · 22.5 acres of Nonpareil
- 17.5 acres of Wood Colony
- 5 acres of Monterey
- 8 and 4 leaf trees
- · Drip irrigation
- Average 2300 lbs. per acre