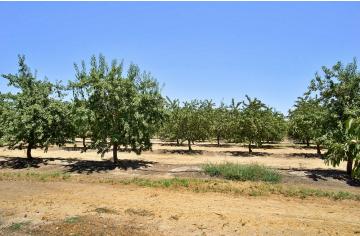

### PROPERTY OVERVIEW

Presenting to you this agricultural site offering an amazing long-term investment opportunity for brilliant developers or investors who believe in high profits. Located on West Madera, the site consists of 52 acres of almond farm with potential to become residential in coming years. The farm site is located next to a land which is under development for housing. Within coming 5 years, this agricultural land will become a residential site making it a great 5-year investment plan. The 52 acres of land site consists of 22.5 acres of Nonpareil, 17.5 acres of Wood Colony, 5 acres of Monterey almonds with average 2300 lbs. production per acre. The site uses drip irrigation and has 450 feet deep well which has water at 190 feet. Also, city water basin is located next door so plenty of underground water is available. All pumps are available in good condition. Currently, the site is being sold at \$125k per acre. Can you just imagine farming for 5 years and then it can be sold to a home builder at higher price. The site is located in MADERA, CA 93637. There are 19,148 households and 72,400 of population within 5 miles of this property.

### **PROPERTY HIGHLIGHTS**

- · 22.5 acres of Nonpareil
- 17.5 acres of Wood Colony
- 5 acres of Monterey
- 8 and 4 leaf trees
- · Drip irrigation
- Average 2300 lbs. per acre