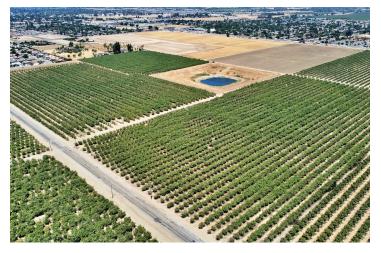

### PROPERTY OVERVIEW

Presenting to you this agricultural site offering an amazing long-term investment opportunity for brilliant developers or investors who believe in high profits. Located on West Madera, the site consists of 52 acres of almond farm with potential to become residential in coming years. The farm site is located next to a land which is under development for housing. Within coming 5 years, this agricultural land will become a residential site making it a great 5-year investment plan. The 52 acres of land site consists of 22.5 acres of Nonpareil, 17.5 acres of Wood Colony, 5 acres of Monterey almonds with average 2300 lbs. production per acre. The site uses drip irrigation and has 450 feet deep well which has water at 190 feet. Also, city water basin is located next door so plenty of underground water is available. All pumps are available in good condition. Currently, the site is being sold at \$125k per acre. Can you just imagine farming for 5 years and then it can be sold to a home builder at higher price. The site is located in MADERA, CA 93637. There are 19,148 households and 72,400 of population within 5 miles of this property.

### **PROPERTY HIGHLIGHTS**

- · 22.5 acres of Nonpareil
- 17.5 acres of Wood Colony
- 5 acres of Monterey
- 8 and 4 leaf trees
- · Drip irrigation
- Average 2300 lbs. per acre