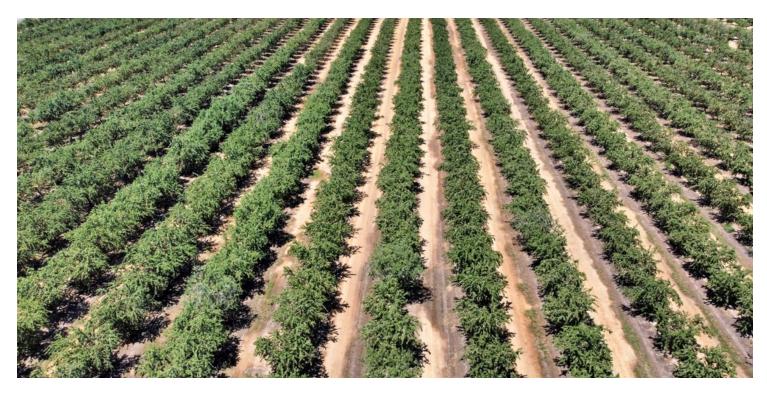

### PROPERTY OVERVIEW

Presenting to you this agricultural site offering an amazing long-term investment opportunity for brilliant developers or investors who believe in high profits. Located on West Madera, the site consists of 52 acres of almond farm with potential to become residential in coming years. The farm site is located next to a land which is under development for housing. Within coming 5 years, this agricultural land will become a residential site making it a great 5-year investment plan. The 52 acres of land site consists of 22.5 acres of Nonpareil, 17.5 acres of Wood Colony, 5 acres of Monterey almonds with average 2300 lbs. production per acre. The site uses drip irrigation and has 450 feet deep well which has water at 190 feet. Also, city water basin is located next door so plenty of underground water is available. All pumps are available in good condition. Currently, the site is being sold at \$125k per acre. Can you just imagine farming for 5 years and then it can be sold to a home builder at higher price. The site is located in MADERA, CA 93637. There are 19,148 households and 72,400 of population within 5 miles of this property.

### **PROPERTY HIGHLIGHTS**

- · 22.5 acres of Nonpareil
- 17.5 acres of Wood Colony
- 5 acres of Monterey
- 8 and 4 leaf trees
- · Drip irrigation
- Average 2300 lbs. per acre