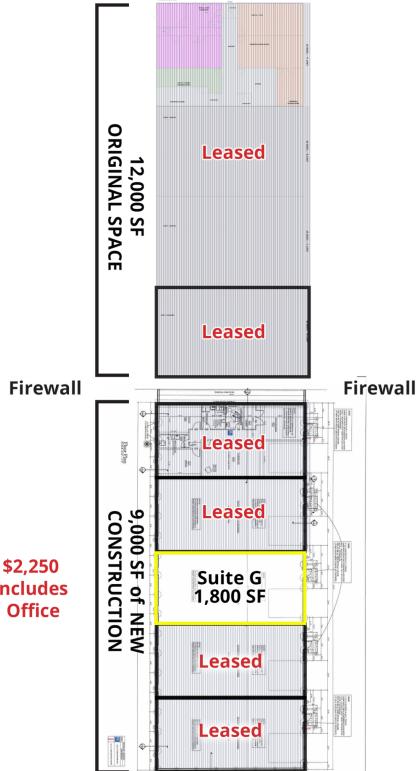

### **PROPERTY HIGHLIGHTS**

- SUITE G: LAST ONE AVAILABLE
- Available SF: 1,800 SF
- \$250/MO CAM, Gas and Electric Separately Metered
- Term: 3 years
- Drive-In Door: 1 per suite
- Zoning: C-1
- Ceiling Clear: 12'-16'
- Power: 3-Phase, 100 amps per unit
- Parking: ±50 spaces
- Traffic Count: 25,800+ on busy Medina Road (SR-18)
- Highway Access: 3 Miles to I-71/SR-18 interchange and 4.4 miles to I-77/SR-18 interchange

### **PROPERTY OVERVIEW**

As the last flex unit available, Unit G is 1800 SF of warehouse with one office, private restroom, a 14 foot drive-in door, man door, and 16 foot ceilings. Unit contains a Reznor heater, gas and electric are metered separately. Brand new construction, completed fall of 2022.

includes Office

in 🖓 🖤

Real Estate > Connected.