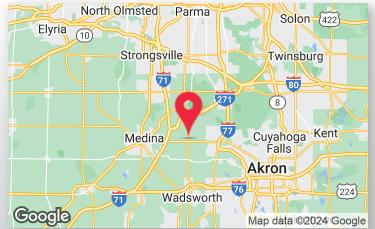

FOR LEASE - SUITE G 4983 RIDGE ROAD WADSWORTH, OH 44281 LEASE RATE: \$2,250/MO + CAM & UTILITIES

### **LOCATION OVERVIEW**

Located 1/4 mile north of SR-18 (Medina Road) on SR-94 (Ridge Road)

| DEMOGRAPHICS      | 1 MILE    | 3 MILES   | 5 MILES   |
|-------------------|-----------|-----------|-----------|
| Total Households  | 222       | 2,777     | 13,201    |
| Total Population  | 573       | 7,280     | 32,983    |
| Average HH Income | \$108,330 | \$130,640 | \$135,745 |