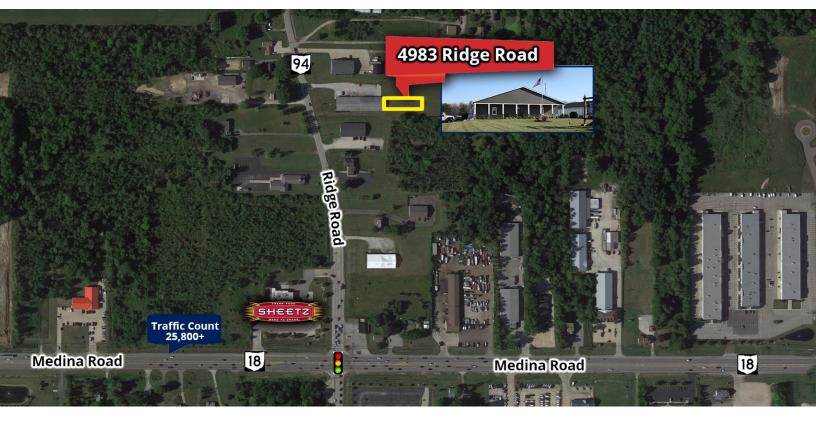

### **PROPERTY OVERVIEW**

As the last flex unit available, Unit G is 1800 SF of warehouse with one office, private restroom, a 14 foot drive-in door, man door, and 16 foot ceilings. Unit contains a Reznor heater, gas and electric are metered separately. Brand new construction, completed fall of 2022.