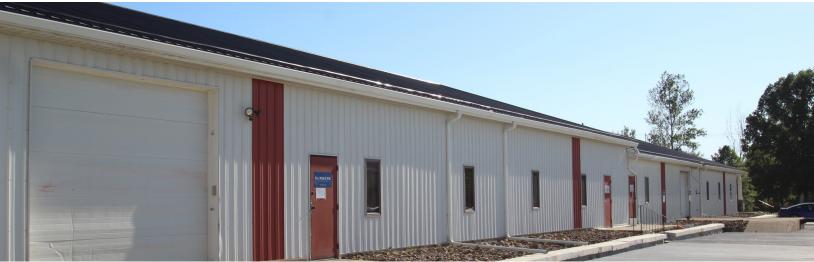

### **PROPERTY OVERVIEW**

As the last flex unit available, Unit G is 1800 SF of warehouse with one office, private restroom, a 14 foot drive-in door, man door, and 16 foot ceilings. Unit contains a Reznor heater, gas and electric are metered separately. Brand new construction, completed fall of 2022.