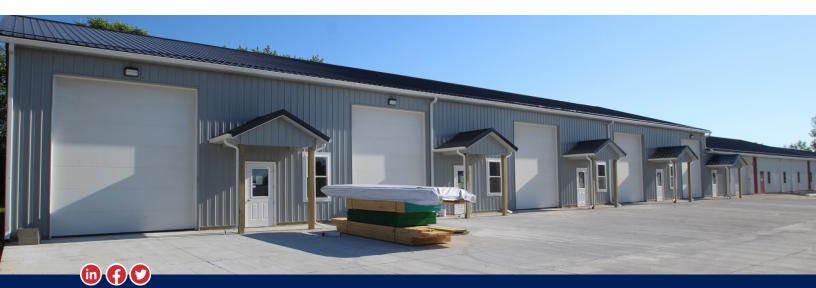

FOR LEASE - SUITE G 4983 RIDGE ROAD WADSWORTH, OH 44281 LEASE RATE: \$2,250/MO + CAM & UTILITIES

### **PROPERTY OVERVIEW**

As the last flex unit available, Unit G is 1800 SF of warehouse with one office, private restroom, a 14 foot drive-in door, man door, and 16 foot ceilings. Unit contains a Reznor heater, gas and electric are metered separately. Brand new construction, completed fall of 2022.