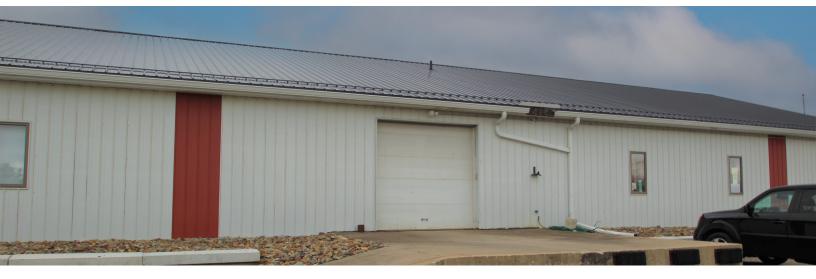

### **PROPERTY OVERVIEW**

As the last flex unit available, Unit G is 1800 SF of warehouse with one office, private restroom, a 14 foot drive-in door, man door, and 16 foot ceilings. Unit contains a Reznor heater, gas and electric are metered separately. Brand new construction, completed fall of 2022.