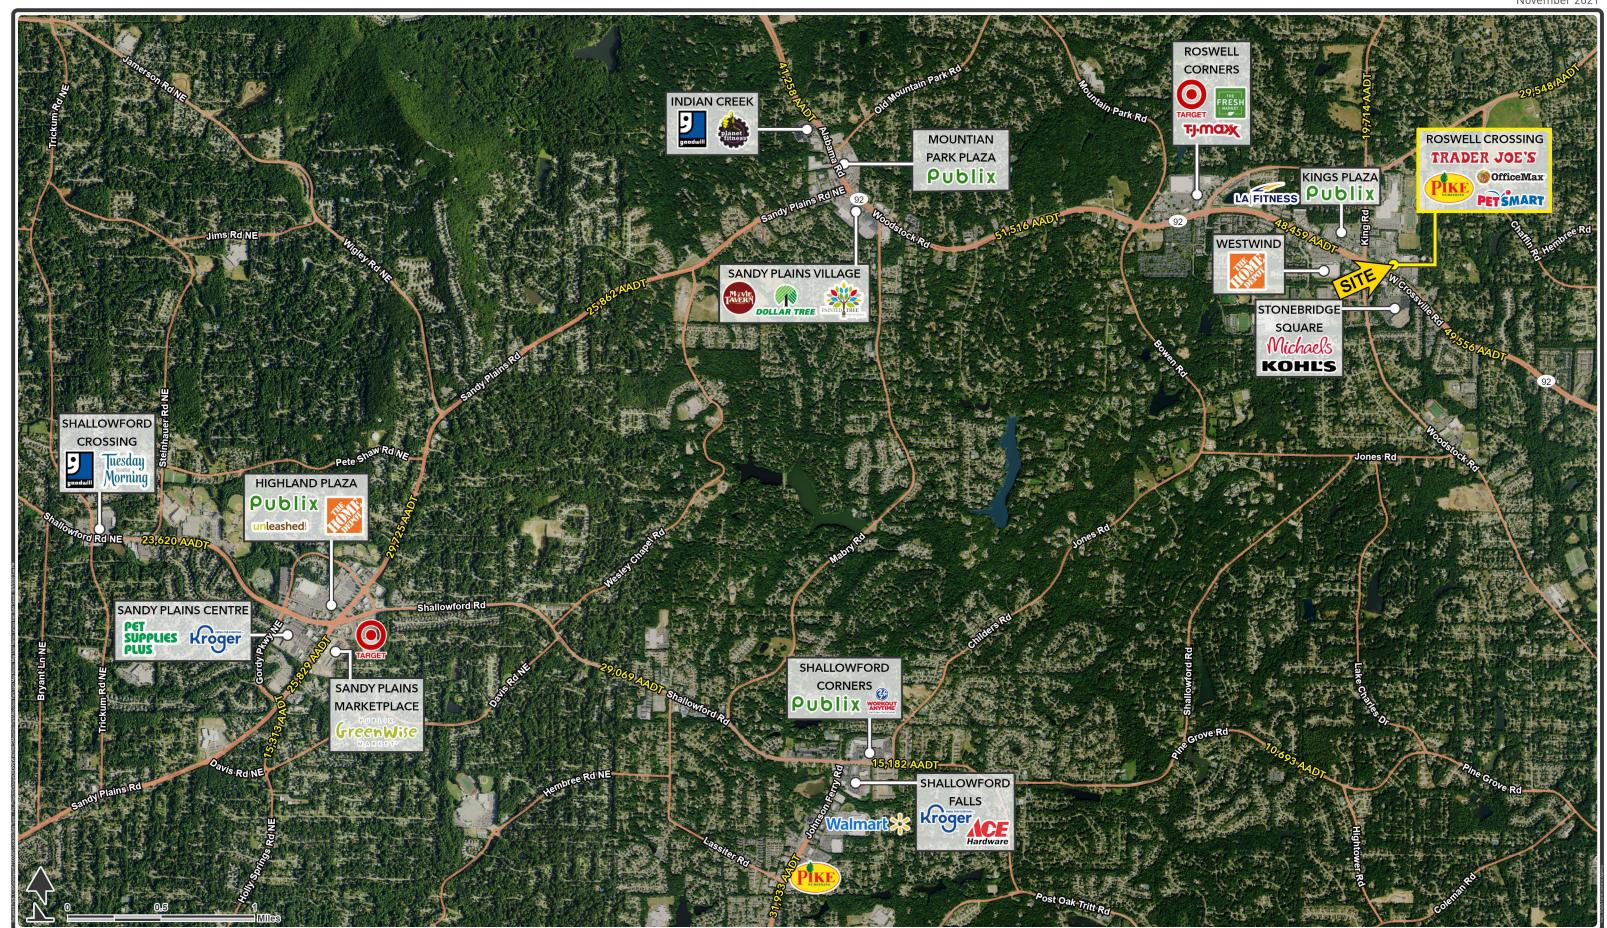

## LOCATION OVERVIEW

Site is located at the intersection of W Crossville Road  $\&\ \mbox{King}$  Road

# Mountain Park-Sandy Plains