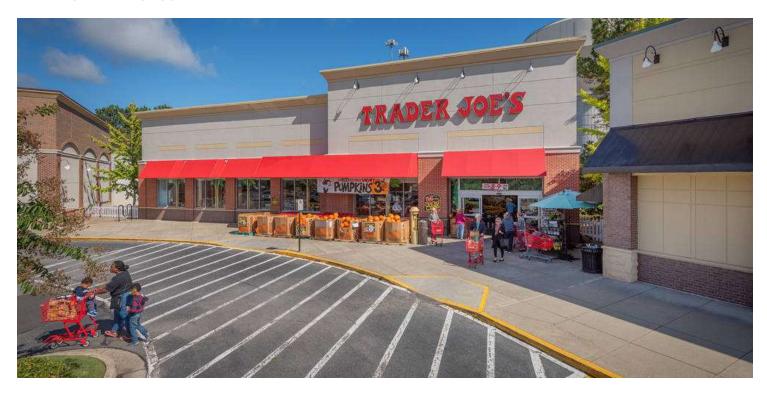

# **ADDITIONAL PHOTOS**

#### PROPERTY HIGHLIGHTS

- Please call for availability
- 2nd Floor Office Space Available (Please call for availability)
- Anchored by Trader Joe's, PetSmart, Office Max, Pike Nursery, Taco Mac, Marlow's Tavern & Outback Steakhouse
- Excellent visibility, ingress/egress and ample parking
- GA DOT Traffic Counts: W. Crossville Rd (GA 92)-45700 AADT