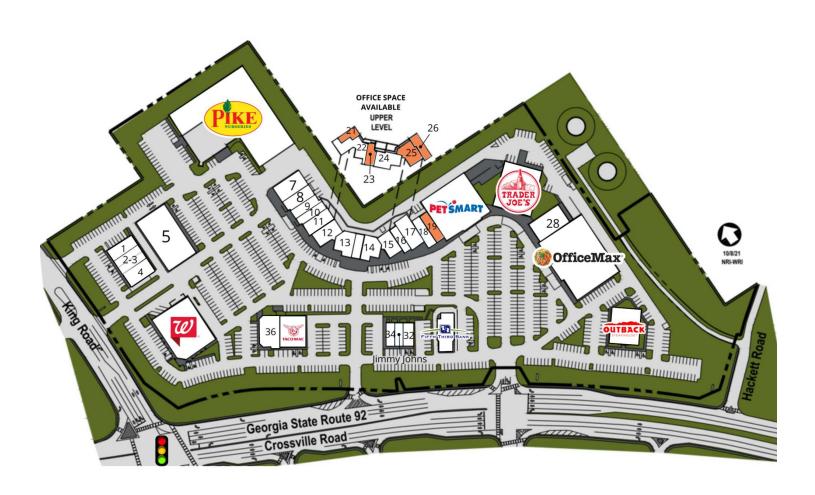

# ROSWELL CROSSING

635 W. Crossville Road, Roswell, GA 30075

SITE PLAN

### SITE PLAN

| SUITE | TENANT NAME            | SPACE SIZE | SUITE | TENANT NAME                   | SPACE SIZE |
|-------|------------------------|------------|-------|-------------------------------|------------|
| 1     | Hi-Tech Cleaners       | 1,511 SF   | 20    | PetSmart                      | 16,496 SF  |
| 2-3   | Nail Salon             | 2,879 SF   | 21    | Available                     | 966 SF     |
| 4     | Sumo Sushi             | 2,808 SF   | 22    | Stonecrest Homes              | 2,735 SF   |
| 5     | The Paladian Center    | 12,750 SF  | 23    | Available                     | 1,518 SF   |
| 6     | Pike                   | 45,116 SF  | 24    | PT Solutions Physical Therapy | 2,833 SF   |
| 7     | Marlow's Tavern        | 3,500 SF   | 25    | Available                     | 2,221 SF   |
| 8     | Elements Massage       | 2,013 SF   | 26    | Available                     | 1,534 SF   |
| 9     | Tropical Smoothie Cafe | 1,853 SF   | 27    | Trader Joe's                  | 11,606 SF  |
| 10    | The Honey Baked Ham    | 1,847 SF   | 28    | Frugal Kitchens & Cabinets    | 4,994 SF   |
| 11    | Orange Theory Fitness  | 2,886 SF   | 29    | OfficeMax                     | 23,500 SF  |
| 12    | Your Pie               | 2,823 SF   | 30    | Outback Steakhouse            | 6,160 SF   |
| 13    | El Torero              | 2,794 SF   | 31    | Fifth Third Bank              | 2,400 SF   |
| 14    | Pop Braces             | 2,774 SF   | 32    | Hummus Republic               | 1,700 SF   |
| 15    | Bob Steele Salon       | 2,436 SF   | 33    | Jimmy Johns                   | 1,300 SF   |
| 16    | Chiropractor           | 1,400 SF   | 34    | Bruster's Ice Cream           | 1,200 SF   |
| 17    | Ageless Remedies       | 3,281 SF   | 35    | Taco Mac                      | 5,391 SF   |
| 18    | Mochibees              | 1,921 SF   | 36    | Today's Dentist               | 2,163 SF   |
| 19    | Available              | 1,921 SF   | 37    | Walgreens                     | 15,120 SF  |