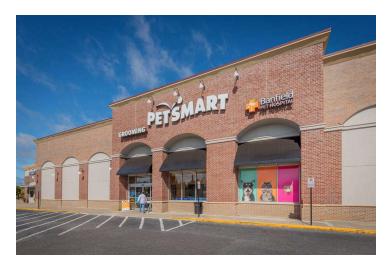

# **ADDITIONAL PHOTOS**

#### PROPERTY HIGHLIGHTS

- Please call for availability
- 2nd Floor Office Space Available (Please call for availability)
- Anchored by Trader Joe's, PetSmart, Office Max, Pike Nursery, Taco Mac, Marlow's Tavern & Outback Steakhouse
- Excellent visibility, ingress/egress and ample parking
- GA DOT Traffic Counts: W. Crossville Rd (GA 92)-45700 AADT