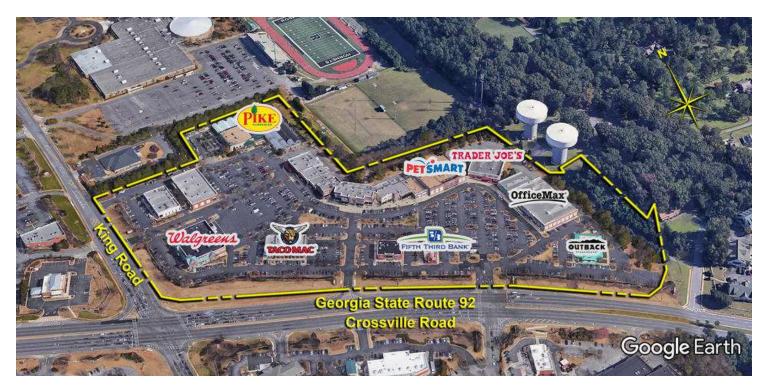

## LOCATION OVERVIEW

Site is located at the intersection of W Crossville Road  $\&\ \mbox{King}$  Road

#### PROPERTY HIGHLIGHTS

- Please call for availability
- 2nd Floor Office Space Available (Please call for availability)
- Anchored by Trader Joe's, PetSmart, Office Max, Pike Nursery, Taco Mac, Marlow's Tavern & Outback Steakhouse
- Excellent visibility, ingress/egress and ample parking
- GA DOT Traffic Counts: W. Crossville Rd (GA 92)-45700 AADT

# ROSWELL CROSSING

635 W. Crossville Road, Roswell, GA 30075

SITE PLAN