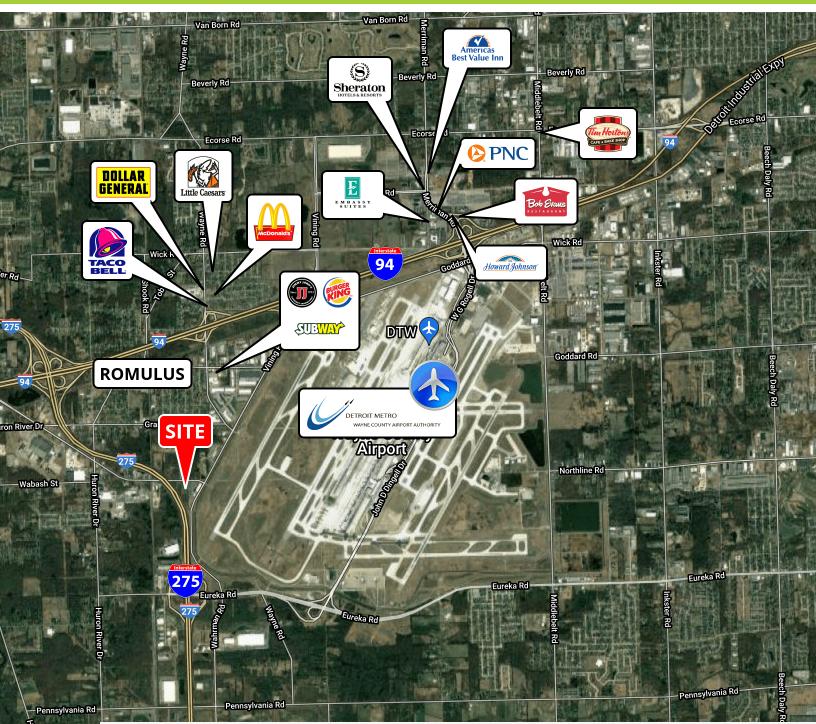

### SURROUNDING BUSINESSES

Romulus Athletic Club, Detroit Metro Airport, Subway, Jimmy John's, Burger King, McDonald's, Dollar General, Howard Johnson, Embassy Suites, Sheraton, and more.

30201 Orchard Lake Road, Suite 100 | Farmington Hills, MI 48334 | 248.851.8900 | kjcre.com