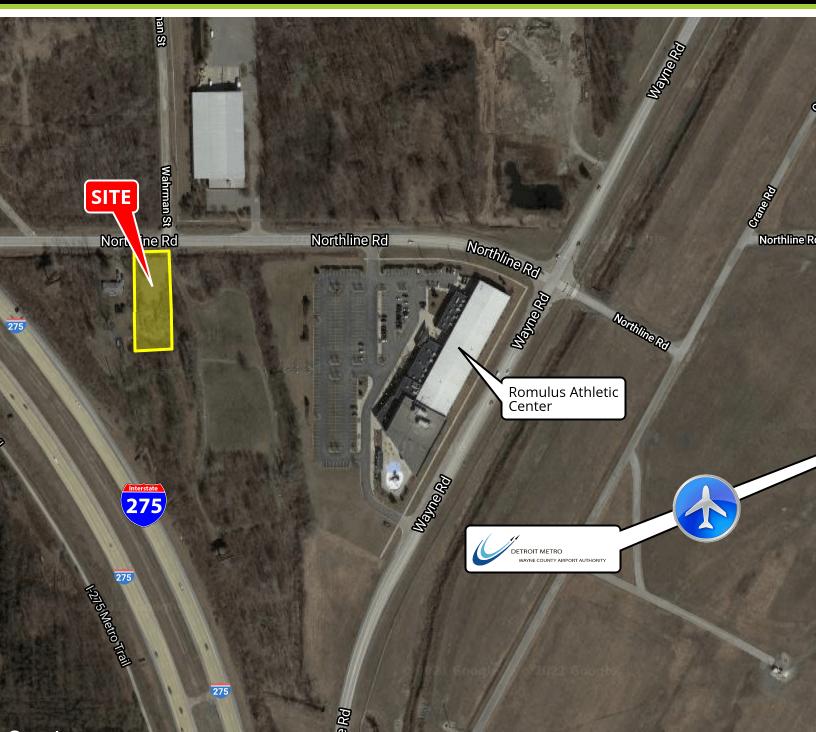

### LOCATION DESCRIPTION

Located on Northline Road, just west of Wayne Road in Romulus, MI.

### SURROUNDING BUSINESSES

Romulus Athletic Club, Detroit Metro Airport, Subway, Jimmy John's, Burger King, McDonald's, Dollar General, Howard Johnson, Embassy Suites, Sheraton, and more.

30201 Orchard Lake Road, Suite 100 | Farmington Hills, MI 48334 | 248.851.8900 | kjcre.com