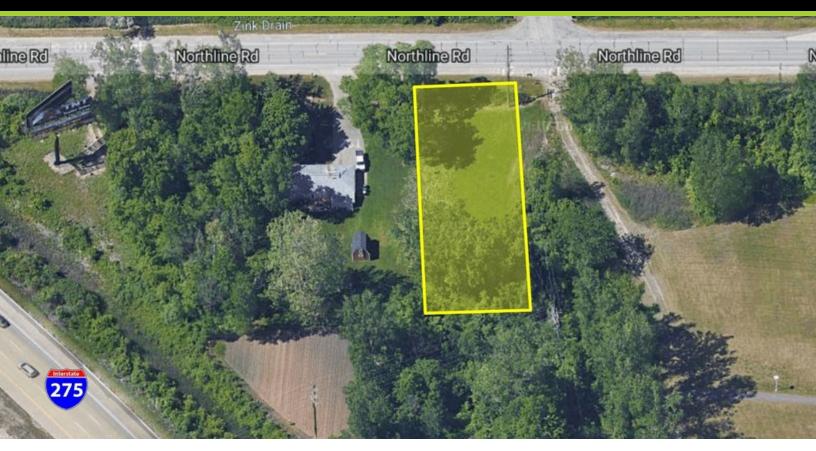

### **PROPERTY DESCRIPTION**

0.54 Acres just west of Detroit Metro Airport on Northline Road.

### LOCATION DESCRIPTION

Located on Northline Road, just west of Wayne Road in Romulus, MI.