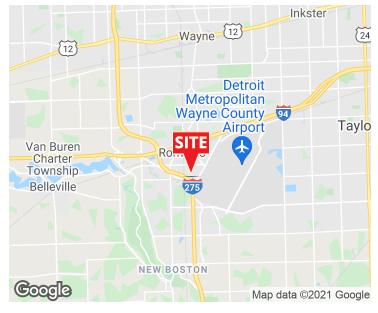

### LOCATION DESCRIPTION

Located on Northline Road, just west of Wayne Road in Romulus, MI.