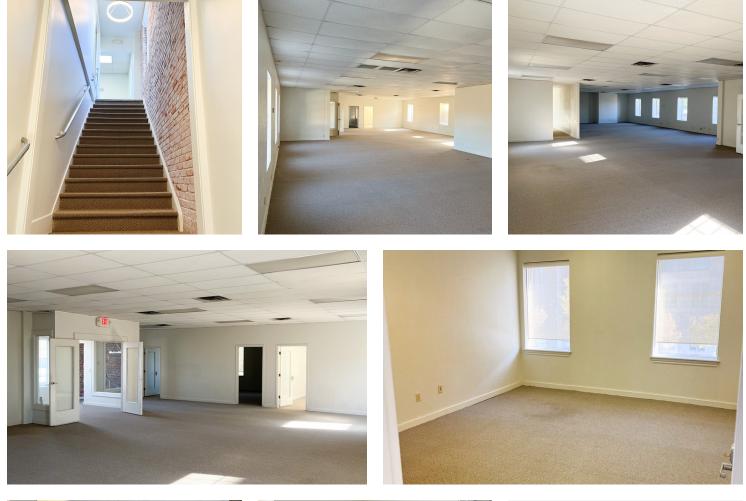

#### **PROPERTY OVERVIEW**

Private, single tenant office space comprising of the entire second floor of 715 N. Hudson Ave. in Midtown Oklahoma City. Open concept office space with three private offices, designated kitchen area and two separate ADA bathrooms. Office has a private entrance off of N. Hudson Ave. and tons of natural light throughout the space. On-site parking available.