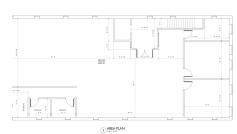

#### **PROPERTY OVERVIEW**

Private, single tenant office space comprising of the entire second floor of 715 N. Hudson Ave. in Midtown Oklahoma City. Open concept office space with three private offices, designated kitchen area and two separate ADA bathrooms. Office has a private entrance off of N. Hudson Ave. and tons of natural light throughout the space. On-site parking available.