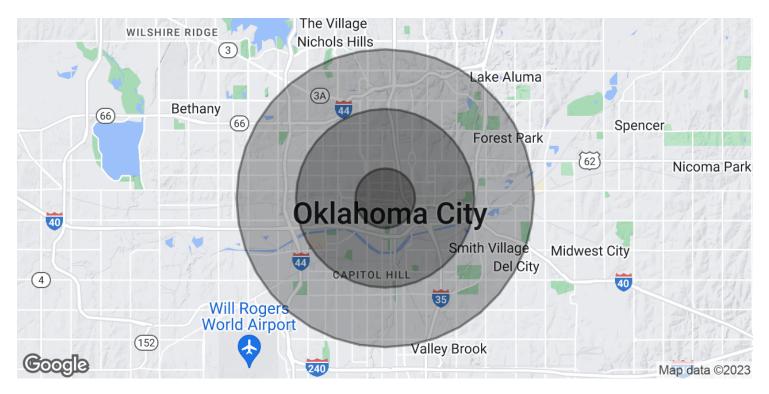

715 N. Hudson Ave., Oklahoma City, OK 73102

| POPULATION           | 1 MILE | 3 MILES | 5 MILES |
|----------------------|--------|---------|---------|
| Total Population     | 7,204  | 75,343  | 202,214 |
| Average Age          | 34.5   | 32.9    | 33.4    |
| Average Age (Male)   | 35.6   | 33.2    | 32.9    |
| Average Age (Female) | 32.2   | 32.9    | 33.9    |
|                      |        |         |         |

| HOUSEHOLDS & INCOME | 1 MILE    | 3 MILES   | 5 MILES   |
|---------------------|-----------|-----------|-----------|
| Total Households    | 3,200     | 29,835    | 79,431    |
| # of Persons per HH | 2.3       | 2.5       | 2.5       |
| Average HH Income   | \$60,233  | \$44,255  | \$44,561  |
| Average House Value | \$393,820 | \$165,355 | \$136,500 |