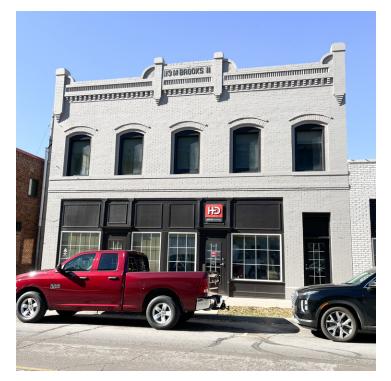

#### **PROPERTY OVERVIEW**

Private, single tenant office space comprising of the entire second floor of 715 N. Hudson Ave. in Midtown Oklahoma City. Open concept office space with three private offices, designated kitchen area and two separate ADA bathrooms. Office has a private entrance off of N. Hudson Ave. and tons of natural light throughout the space. On-site parking available.