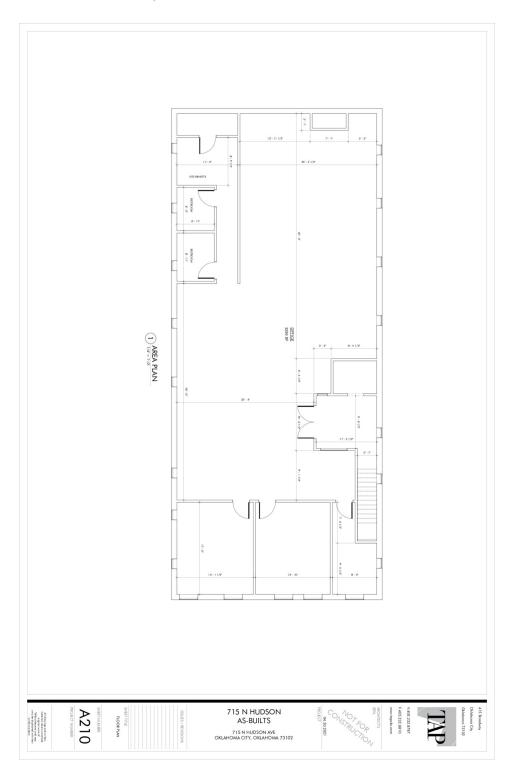

#### **PROPERTY OVERVIEW**

Private, single tenant office space comprising of the entire second floor of 715 N. Hudson Ave. in Midtown Oklahoma City. Open concept office space with three private offices, designated kitchen area and two separate ADA bathrooms. Office has a private entrance off of N. Hudson Ave. and tons of natural light throughout the space. On-site parking available.