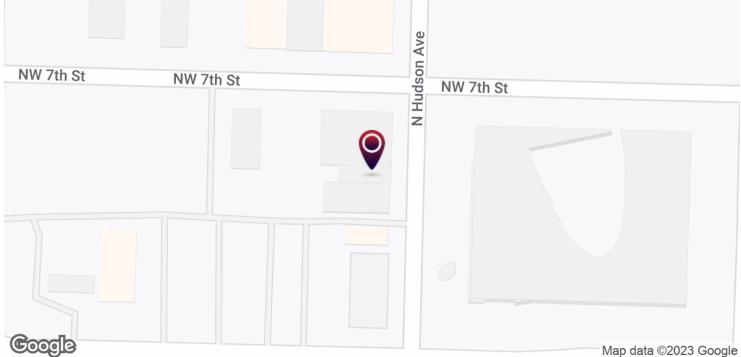

715 N. Hudson Ave., Oklahoma City, OK 73102

#### **PROPERTY OVERVIEW**

Private, single tenant office space comprising of the entire second floor of 715 N. Hudson Ave. in Midtown Oklahoma City. Open concept office space with three private offices, designated kitchen area and two separate ADA bathrooms. Office has a private entrance off of N. Hudson Ave. and tons of natural light throughout the space. On-site parking available.