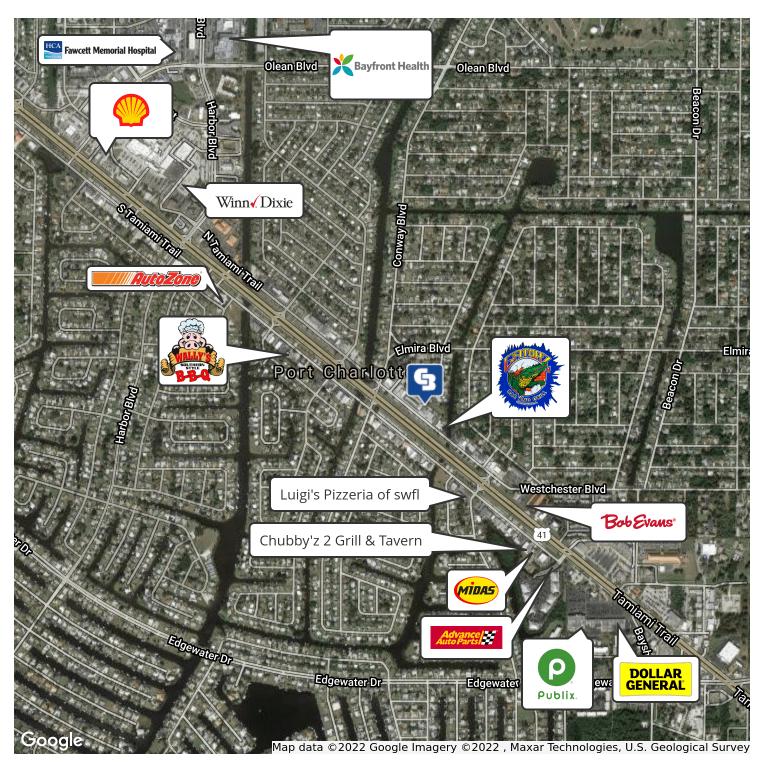

### PROPERTY OVERVIEW

NET LEASED INVESTMENT OPPORTUNITY ON US 41/ TAMIAMI TRAIL IN THE HEART OF PORT CHARLOTTE BUSINESS ZONE. ADT on Tamiami Trail 46,001. Two single tenant buildings on one lot in busy high traffic area. Near by restaurants/ entertainment bars offer high traffic in all seasons Recent new roof system on both buildings and updated facia and interior of 3792 building. Ample parking both in front & rear with additional spaces across access road.

Surrounded by established residential and main shopping & entertainment district. Auto dealerships, hospital, neighborhood shopping and great entertainment.; Just two doors down from the very popular Gatorz Sports Bar.

### PROPERTY HIGHLIGHTS

- Net Leased Investment
- 2 Single-Tenant Buildings
- Heart of Port Charlotte Business Zone
- ADT 46,001 on Tamiami Trail
- · Ample Parking
- · Close to Everything