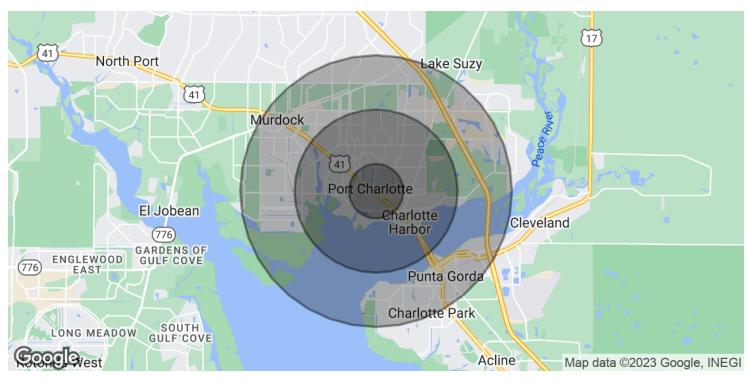

# SALE

# 3786 & 3792 TAMIAMI TRAIL

3786-3792 Tamiami Trail, Port Charlotte, FL 33952

| POPULATION           | 1 MILE    | 3 MILES   | 5 MILES   |
|----------------------|-----------|-----------|-----------|
| Total Population     | 6,687     | 37,502    | 79,713    |
| Average Age          | 48.3      | 50.1      | 51.3      |
| Average Age (Male)   | 46.6      | 48.2      | 49.8      |
| Average Age (Female) | 49.0      | 51.1      | 52.5      |
| HOUSEHOLDS & INCOME  | 1 MILE    | 3 MILES   | 5 MILES   |
| Total Households     | 2,913     | 16,702    | 36,020    |
| # of Persons per HH  | 2.3       | 2.2       | 2.2       |
| Average HH Income    | \$44,189  | \$47,373  | \$53,544  |
| Average House Value  | \$157,776 | \$196,292 | \$234,402 |