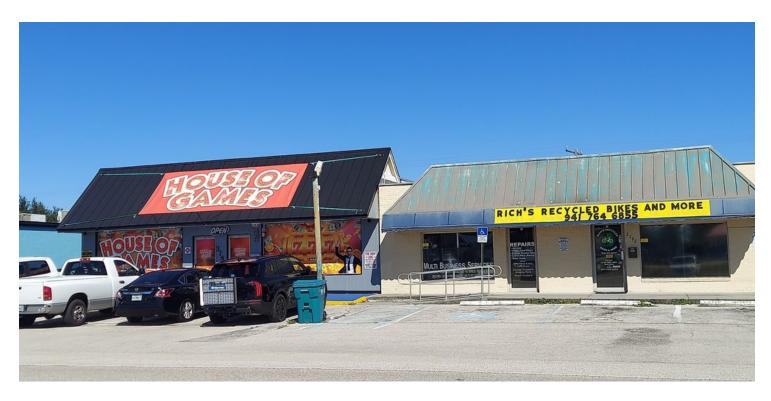

# 3786 & 3792 TAMIAMI TRAIL

\$875,000

3786-3792 Tamiami Trail Port Charlotte, FL 33952

**AVAILABLE SPACE** 6,968 SF

AREA

Located on the North access road of Tamiami Trail - US 41 - 700 ft south of Conway Blvd stop sign

### PROPERTY OVERVIEW

NET LEASED INVESTMENT OPPORTUNITY ON US 41/ TAMIAMI TRAIL IN THE HEART OF PORT CHARLOTTE BUSINESS ZONE. ADT on Tamiami Trail 46,001. Two single tenant buildings on one lot in busy high traffic area. Near by restaurants/ entertainment bars offer high traffic in all seasons Recent new roof system on both buildings and updated facia and interior of 3792 building. Ample parking both in front & rear with additional spaces across access road.

### PROPERTY HIGHLIGHTS

- Net Leased Investment
- 2 Single-Tenant Buildings
- Heart of Port Charlotte Business Zone
- ADT 46,001 on Tamiami Trail
- · Ample Parking
- · Close to Everything