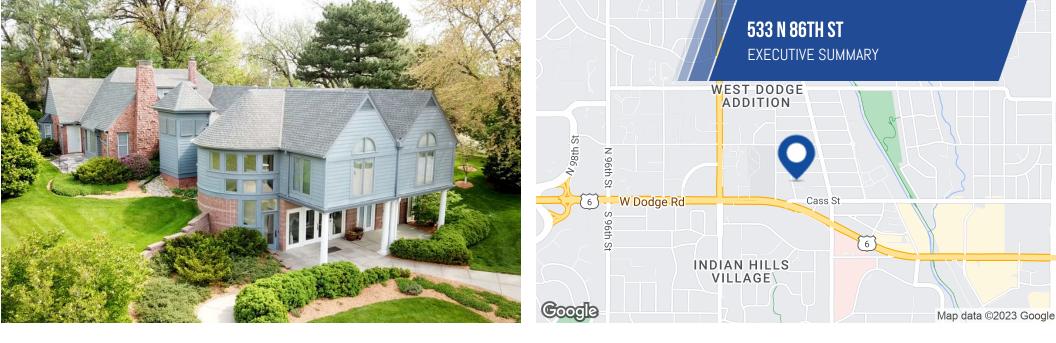

## THREE CEDARS

533 N 86TH ST, OMAHA, NE 68144

#### SITE INFORMATION

4H

| Cross-Streets        | 86th & Cass St                                                                        |  |
|----------------------|---------------------------------------------------------------------------------------|--|
| County               | Douglas                                                                               |  |
| Zoning               | LO                                                                                    |  |
| Lot Size             | 2.08 Acres                                                                            |  |
| Location Description | Near the northeast<br>corner of 86th & Cass<br>Street in the Central<br>Dodge market. |  |