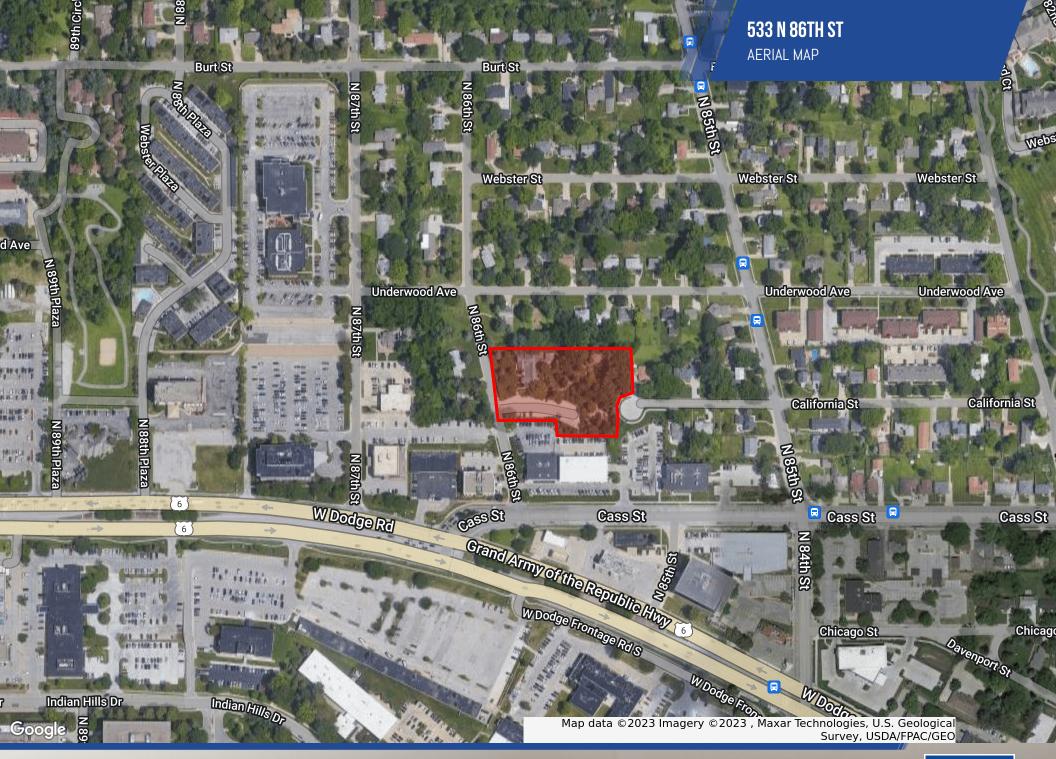

## THREE CEDARS

533 N 86TH ST, OMAHA, NE 68144

#### SITE INFORMATION

4H

| Cross-Streets        | 86th & Cass St                                                                        |  |
|----------------------|---------------------------------------------------------------------------------------|--|
| County               | Douglas                                                                               |  |
| Zoning               | LO                                                                                    |  |
| Lot Size             | 2.08 Acres                                                                            |  |
| Location Description | Near the northeast<br>corner of 86th & Cass<br>Street in the Central<br>Dodge market. |  |