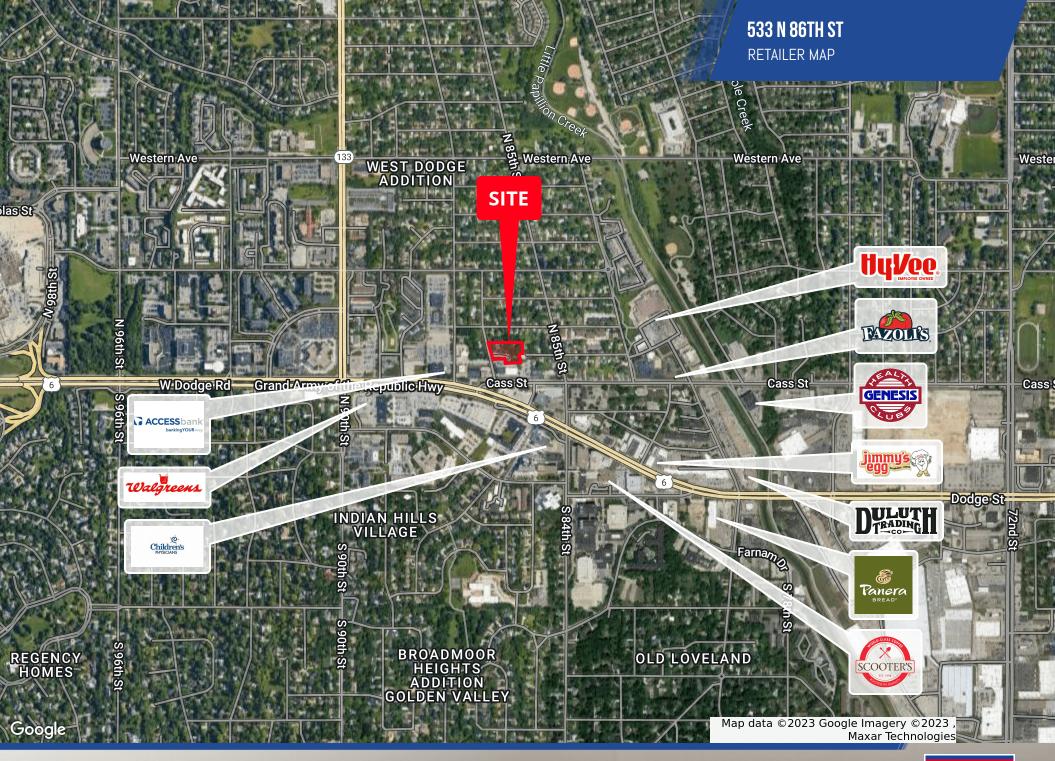

## THREE CEDARS

533 N 86TH ST, OMAHA, NE 68144

#### DEMOGRAPHICS

| POPULATION        | 1 MILE   | 3 MILES  | 5 MILES  |
|-------------------|----------|----------|----------|
| Total Population  | 10,362   | 91,629   | 268,930  |
| Total Households  | 5,048    | 39,777   | 115,144  |
| Average HH Income | \$64,592 | \$69,931 | \$65,329 |