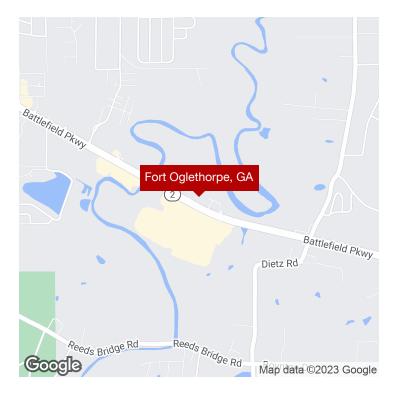

### **LOCATION DESCRIPTION**

High traffic area located across from Walmart and other retail development. Maximum exposure at this location!

### **LOCATION DETAILS**

County Catoosa

Cross Streets Kellerhals Lane and Dietz

Township Fort Oglethorpe

Street Parking No
Signal Intersection No
Road Type Paved
Market Type Medium
Nearest Highway I-75

Nearest Airport Chattanooga Metropolitan