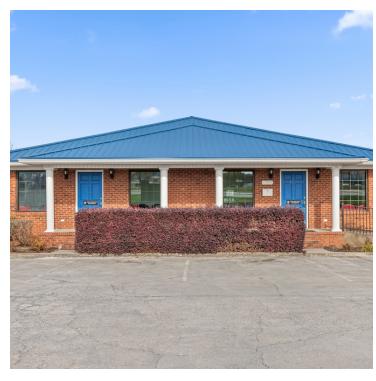

# **BRIGHT PEDIATRICS**

3063 Battlefield Parkway, Fort Oglethorpe, GA 30742

### **PROPERTY OVERVIEW**

Completely remodeled Medical/office building with great exposure on Battlefield Parkway. Located across from high traffic Walmart for maximum exposure! 3369 sf

18 parking spaces Building features: 9 exam rooms 4 offices 5 restrooms huge lobby reception area lab room x-ray room