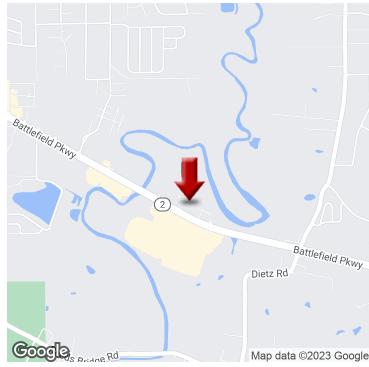

### **LOCATION DESCRIPTION**

High traffic area located across from Walmart and other retail development. Maximum exposure at this location!

### **LOCATION DETAILS**

County Catoosa

Cross Streets Kellerhals Lane and Dietz

Township Fort Oglethorpe

Street Parking No
Signal Intersection No
Road Type Paved
Market Type Medium
Nearest Highway I-75

Nearest Airport Chattanooga Metropolitan