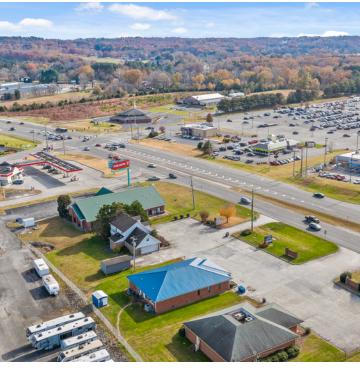

### **PROPERTY OVERVIEW**

Completely remodeled Medical/office building with great exposure on Battlefield Parkway. Located across from high traffic Walmart for maximum exposure! 3369 sf

18 parking spaces Building features: 9 exam rooms 4 offices 5 restrooms huge lobby reception area lab room x-ray room

### **LOCATION DESCRIPTION**

High traffic area located across from Walmart and other retail development. Maximum exposure at this location!