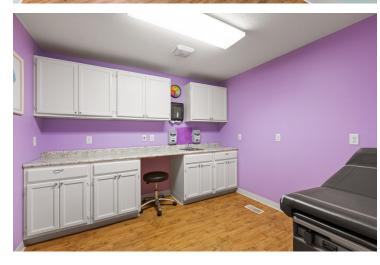

### **PROPERTY OVERVIEW**

Completely remodeled Medical/office building with great exposure on Battlefield Parkway. Located across from high traffic Walmart for maximum exposure! 3369 sf

18 parking spaces Building features: 9 exam rooms 4 offices 5 restrooms huge lobby reception area lab room x-ray room