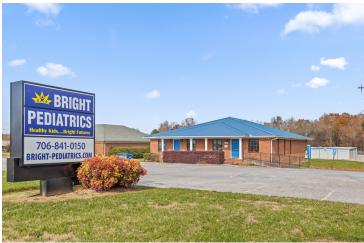

# **BRIGHT PEDIATRICS**

3063 Battlefield Parkway, Fort Oglethorpe, GA 30742

### **PROPERTY OVERVIEW**

Completely remodeled Medical/office building with great exposure on Battlefield Parkway. Located across from high traffic Walmart for maximum exposure! 3369 sf

18 parking spaces Building features: 9 exam rooms 4 offices 5 restrooms huge lobby reception area lab room x-ray room