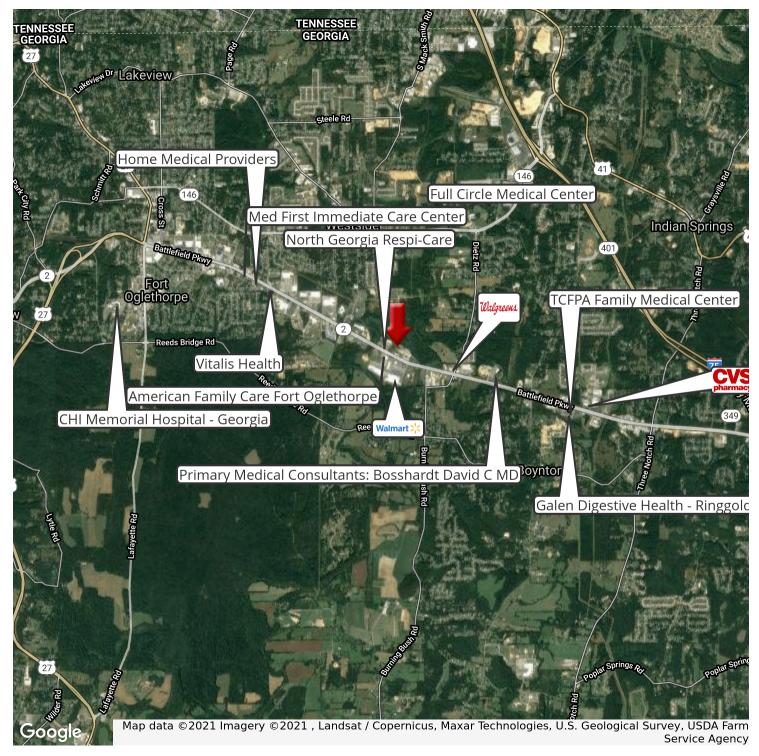

### **LOCATION DESCRIPTION**

High traffic area located across from Walmart and other retail development. Maximum exposure at this location!

### **LOCATION DETAILS**

County Catoosa

Cross Streets Kellerhals Lane and Dietz

Township Fort Oglethorpe

Street Parking No
Signal Intersection No
Road Type Paved
Market Type Medium
Nearest Highway I-75

Nearest Airport Chattanooga Metropolitan