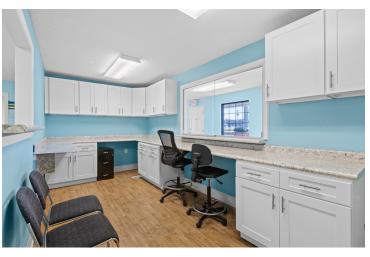

### **PROPERTY OVERVIEW**

Completely remodeled Medical/office building with great exposure on Battlefield Parkway. Located across from high traffic Walmart for maximum exposure! 3369 sf

18 parking spaces Building features: 9 exam rooms 4 offices 5 restrooms huge lobby reception area lab room x-ray room