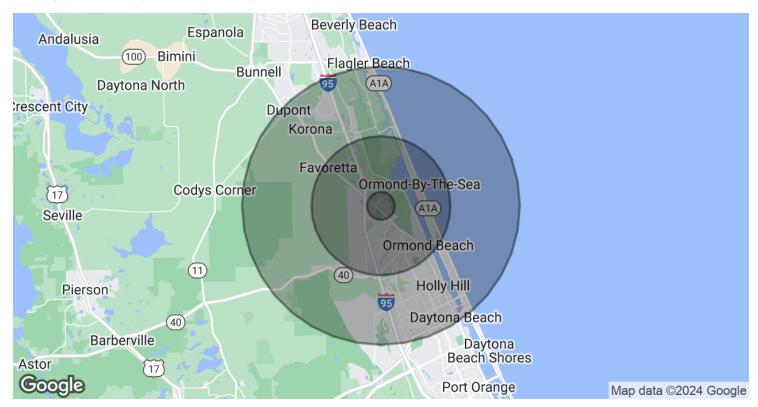

sed subpanels were not observed.                                                                                                                    |
| GFCI                  | GFCI outlets were noted at all appropriate locations.                                                                                                 |
| Transformers          | Transformers are pad-mounted and are the property of the electric utility.                                                                            |
| Generator             | No generators were observed or reported.                                                                                                              |

CARL W. LENTZ IV, MBA, CCIM

## **LOCATION MAP**



CARL W. LENTZ IV, MBA, CCIM

## **DEMOGRAPHICS MAP & REPORT**



| POPULATION                            | 1 MILE          | 5 MILES         | 10 MILES        |
|---------------------------------------|-----------------|-----------------|-----------------|
| TOTAL POPULATION                      | 844             | 40,129          | 123,177         |
| AVERAGE AGE                           | 58.9            | 51.3            | 44.9            |
| AVERAGE AGE [MALE]                    | 59.7            | 50.6            | 43.8            |
| AVERAGE AGE [FEMALE]                  | 58.6            | 51.8            | 45.8            |
|                                       |                 |                 |                 |
| HOUSEHOLDS & INCOME                   | 1 MILE          | 5 MILES         | 10 MILES        |
| TOTAL HOUSEHOLDS