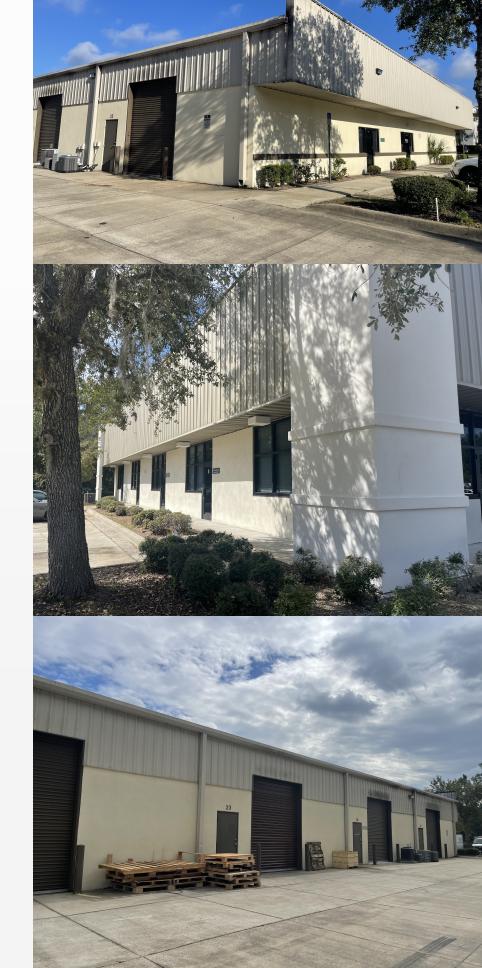

## PROPERTY SUMMARY

## PROPERTY OVERVIEW

Close to I-95

Directly off of US Hwy 1

Rare Flex/Office Space in a Clean and Well Kept Business Park Available Units:

132 Business Center - Unit A + B: 1,000 SF

Office Space with 1 bathroom, Kitchen Area and 3 Private Offices.