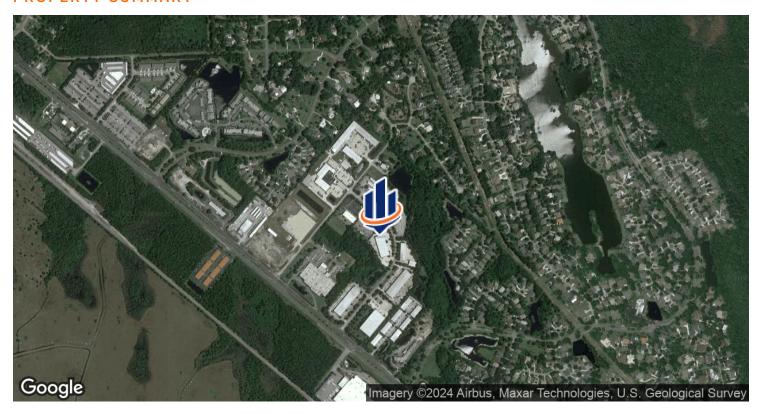

# 100, 131 & 132 BUSINESS CENTER DR

# BUSINESS CENTER - ORMOND BEACH

Ormond Beach, FL 32174

## PRESENTED BY:

CARL W. LENTZ IV, MBA, CCIM
0: 386.566.3726
FL #BK3068067
carl.lentz@svn.com





## PROPERTY SUMMARY



### **OFFERING SUMMARY**

| LEASE RATE:       | \$16.00 SF/yr<br>[NNN] |
|-------------------|------------------------|
| BUILDING<br>SIZE: | 77,800 SF              |
| AVAILABLE SF:     | 1,000 SF               |
| ZONING:           | I - 1                  |
| ΔΡΝ·              | 323110000080           |

## PROPERTY OVERVIEW

Close to I-95

Directly off of US Hwy 1

Rare Flex/Office Space in a Clean and Well Kept Business Park Available Units:

132 Business Center - Unit A + B: 1,000 SF

Office Space with 1 bathroom, Kitchen Area and 3 Private Offices.

\*Pricing Based on a 3-5 Year Term



CARL W. LENTZ IV, MBA, CCIM

# 132 BUSINESS CENTER, A+B









CARL W. LENTZ IV, MBA, CCIM

## **POWER SUMMARY**

# 3.4.5 Electrical Service

| Item                  | Description