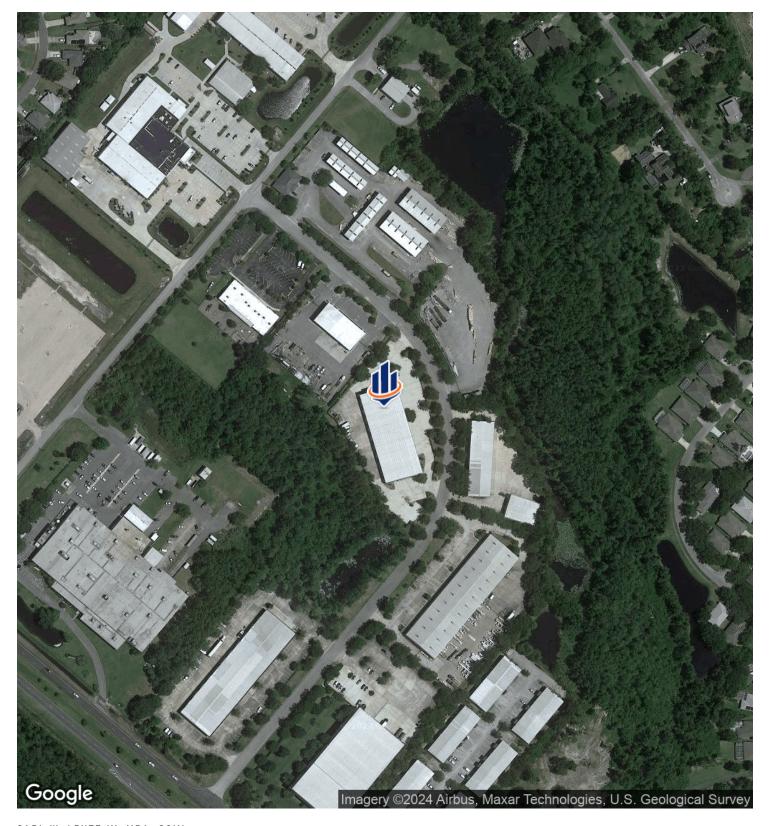

|
| Fuses                 | Fused subpanels were not observed.                                                                                                                    |
| GFCI                  | GFCI outlets were noted at all appropriate locations.                                                                                                 |
| Transformers          | Transformers are pad-mounted and are the property of the electric utility.                                                                            |
| Generator             | No generators were observed or reported.                                                                                                              |

CARL W. LENTZ IV, MBA, CCIM

## **LOCATION MAP**



CARL W. LENTZ IV, MBA, CCIM

## **DEMOGRAPHICS MAP & REPORT**



| POPULATION                            | 1 MILE          | 5 MILES         | 10 MILES        |
|---------------------------------------|-----------------|-----------------|-----------------|
| TOTAL POPULATION                      | 844             | 40,129          | 123,177         |
| AVERAGE AGE                           | 58.9            | 51.3            | 44.9            |
| AVERAGE AGE [MALE]                    | 59.7            | 50.6            | 43.8            |
| AVERAGE AGE [FEMALE]                  | 58.6            | 51.8            | 45.8            |
|                                       |                 |                 |                 |
| HOUSEHOLDS & INCOME                   | 1 MILE          | 5