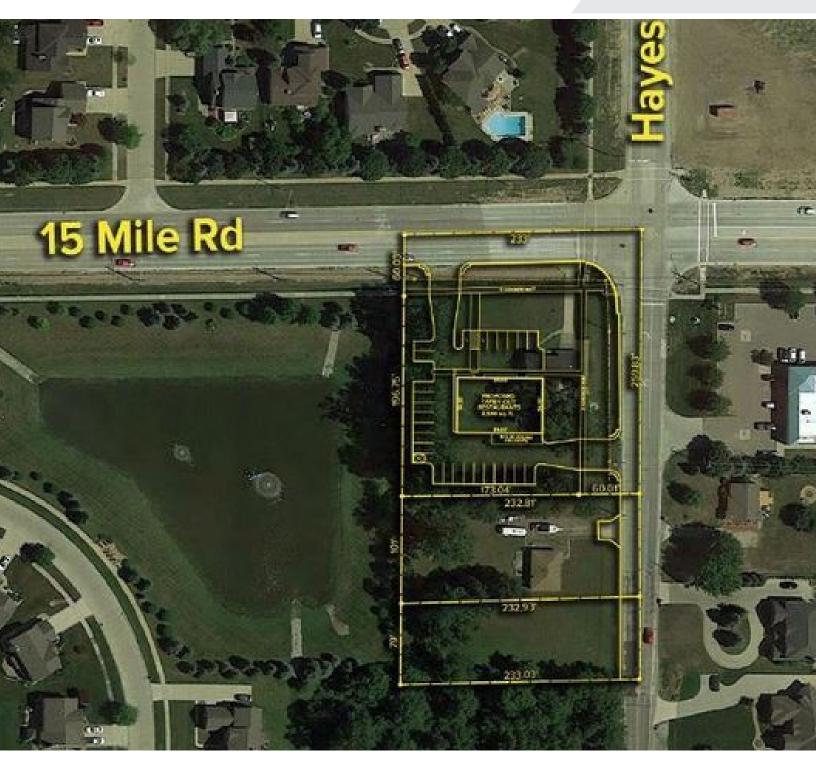

## 2.34 ACRES

#### **Property Highlights**

- Corner of 15 Mile & Hayes Rd Sterling Heights
- 2.34 Acres
- Multi-Use Residential, Commercial
- Exceptional Drive-By Visibility, High Traffic Counts
- Corner of Sterling Heights, Clinton Township, Fraser