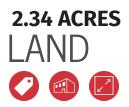

## 15 Mile Rd and Hayes Rd

Sterling Heights, Michigan 48312

#### **Property Highlights**

- Corner of 15 Mile & Hayes Rd Sterling Heights
- 2.34 Acres
- Multi-Use Residential, Commercial
- Exceptional Drive-By Visibility, High Traffic Counts
- Corner of Sterling Heights, Clinton Township, Fraser