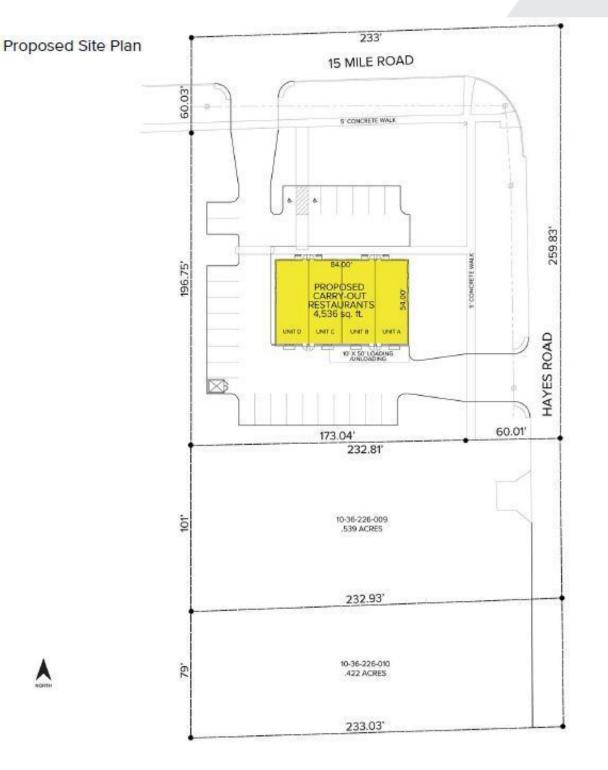

#### **Property Highlights**

- Corner of 15 Mile & Hayes Rd Sterling Heights
- 2.34 Acres
- Multi-Use Residential, Commercial
- Exceptional Drive-By Visibility, High Traffic Counts
- Corner of Sterling Heights, Clinton Township, Fraser