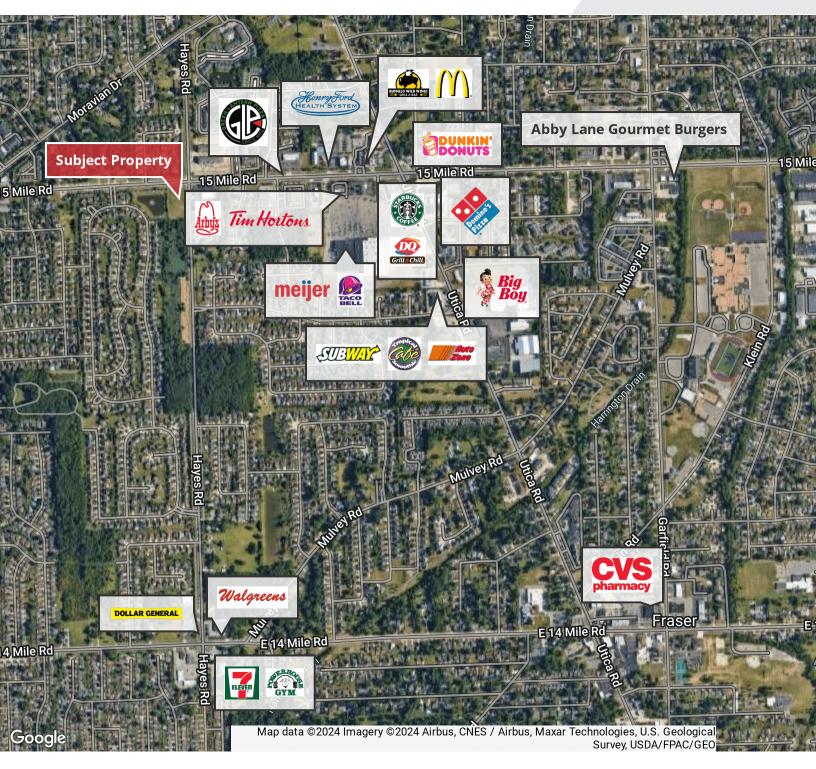

#### **Property Highlights**

- Corner of 15 Mile & Hayes Rd Sterling Heights
- 2.34 Acres
- Multi-Use Residential, Commercial
- Exceptional Drive-By Visibility, High Traffic Counts
- Corner of Sterling Heights, Clinton Township, Fraser