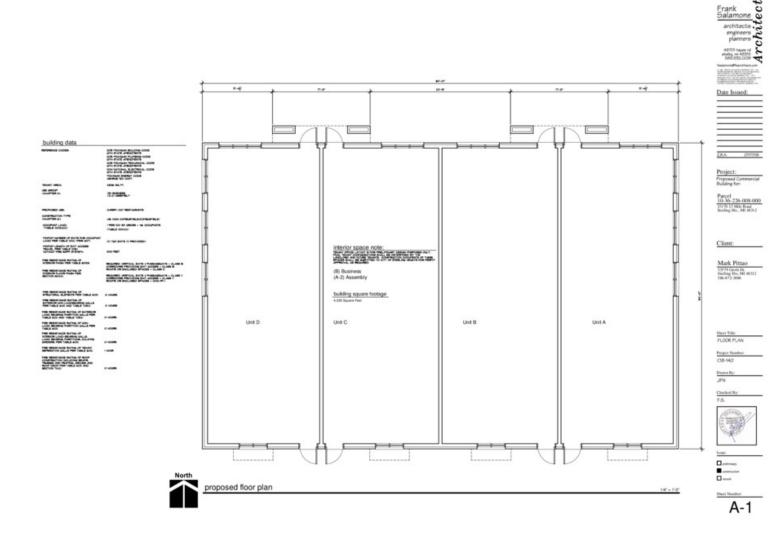

#### **Property Highlights**

- Corner of 15 Mile & Hayes Rd Sterling Heights
- 2.34 Acres
- Multi-Use Residential, Commercial
- Exceptional Drive-By Visibility, High Traffic Counts
- Corner of Sterling Heights, Clinton Township, Fraser