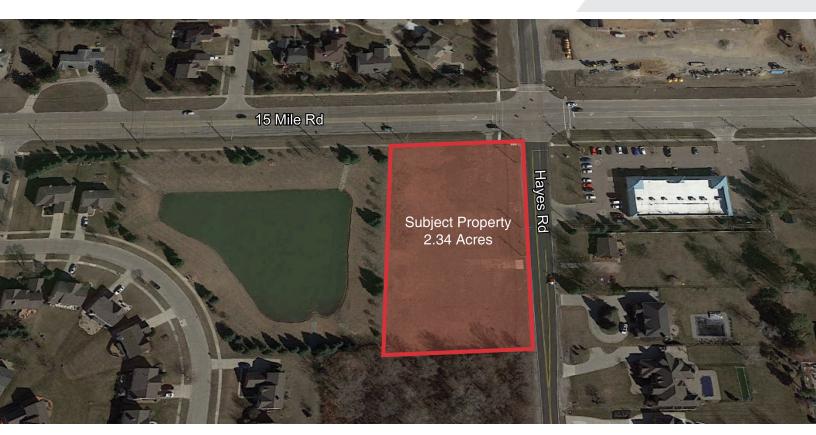

## 2.34 ACRES

## 15 Mile Rd and Hayes Rd

Sterling Heights, Michigan 48312

#### **Property Highlights**

- Corner of 15 Mile & Hayes Rd Sterling Heights
- 2.34 Acres
- Multi-Use Residential, Commercial
- Exceptional Drive-By Visibility, High Traffic Counts
- Corner of Sterling Heights, Clinton Township, Fraser