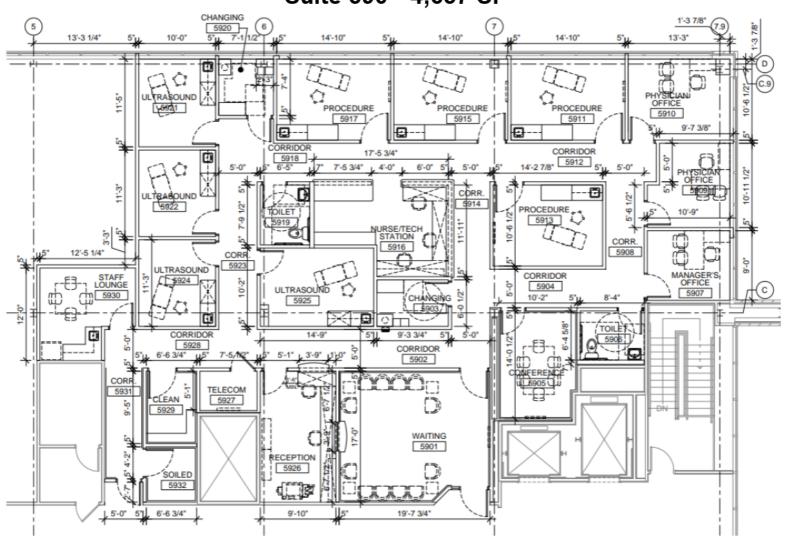

t | 248.613.6457 jcavazos@farbman.com

#### Kristi Lawton

Vice President | 248.798.9828 lawton@farbman.com

### John Harwood

Vice President | 734.755.0488 harwood@farbman.com







## **FOR LEASE**



www naifarbman com

#### Kristi Lawton

#### John Harwood

Vice President | 734.755.0488 harwood@farbman.com

















#### Jeff Cavazos

#### Kristi Lawton

#### John Harwood

Vice President | 734.755.0488 harwood@farbman.com







### **FOR LEASE**















#### Jeff Cavazos

#### Kristi Lawton

#### John Harwood

harwood@farbman.com







### **FOR LEASE**



#### John Harwood







### **FOR LEASE**

### Suite 480 - 2,759 SF



PARTIAL FOURTH FLOOR PLAN - DIMENSIONED











### **FOR LEASE**





#### John Harwood







### **FOR LEASE**

### Suite 590 - 4,657 SF