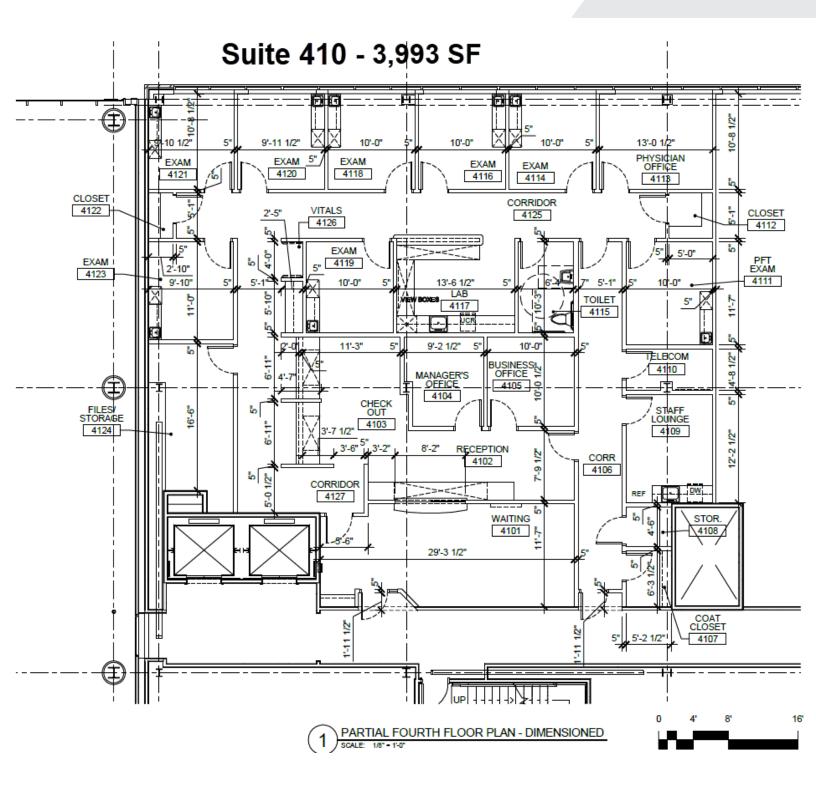

#### **OFFERING SUMMARY**

Lease Rate:

| Available SF:  | 1,049 - 4,657 SF |
|----------------|------------------|
| Building Size: | 100,490 SF       |
| SPACES         | SPACE SIZE       |
| SPACES         | SPACE SIZE       |
| Suite 210      | 2,796 SF         |
| Suite 220      | 1,535 SF         |
| Suite 240      | 1,049 SF         |
| Suite 340      | 2,826 SF         |
| Suite 410      | 3,993 SF         |
| Suite 460      | 3,149 SF         |
| Suite 480      | 2,759 SF         |
| Suite 520      | 1,449 SF         |
| Suite 590      | 4,657 SF         |