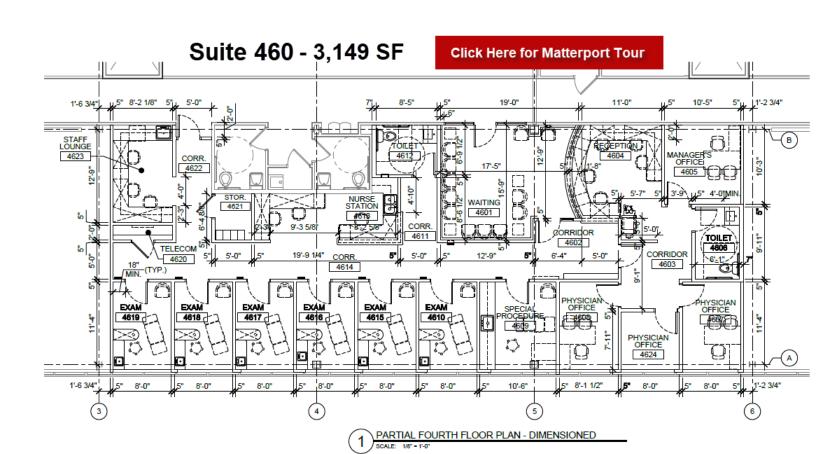

#### **OFFERING SUMMARY**

Lease Rate:

| Available SF:  | 1,049 - 4,657 SF |
|----------------|------------------|
| Building Size: | 100,490 SF       |
| SPACES         | SPACE SIZE       |
| SPACES         | SPACE SIZE       |
| Suite 210      | 2,796 SF         |
| Suite 220      | 1,535 SF         |
| Suite 240      | 1,049 SF         |
| Suite 340      | 2,826 SF         |
| Suite 410      | 3,993 SF         |
| Suite 460      | 3,149 SF         |
| Suite 480      | 2,759 SF         |
| Suite 520      | 1,449 SF         |
| Suite 590      | 4,657 SF         |