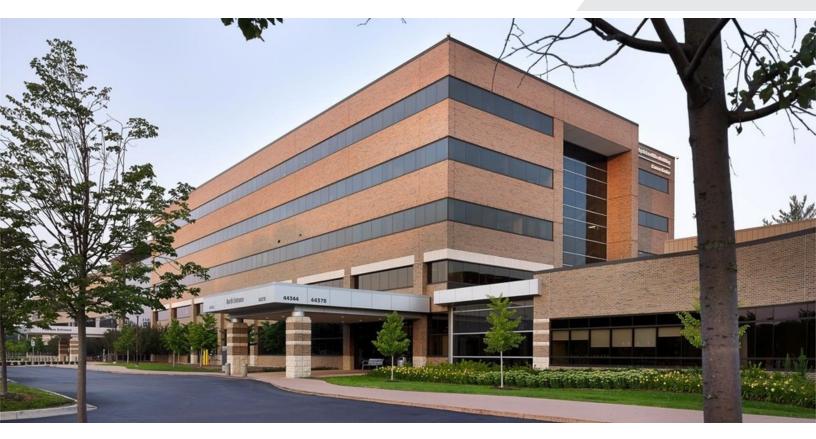

# 44344 Dequindre Road

Sterling Heights, Michigan 48314

### **Property Highlights**

- Beautiful Turn-Key Medical Suites from 1,049-4,657 SF
- Connected to Troy Beaumont Hospital
- Pharmacy, Lab, Restaurant and Many Specialties are part of this Full Service Medical Campus
- Covered Drop-Off
- Located Off M-59 and Dequindre
- New Ownership
- Tenant Improvement Packages

#### **OFFERING SUMMARY**

Lease Rate:

| Available SF:  | 1,049 - 4,657 SF |
|----------------|------------------|
| Building Size: | 100,490 SF       |
| SPACES         | SPACE SIZE       |
| SPACES         | SPACE SIZE       |
| Suite 210      | 2,796 SF         |
| Suite 220      | 1,535 SF         |
| Suite 240      | 1,049 SF         |
| Suite 340      | 2,826 SF         |
| Suite 410      | 3,993 SF         |
| Suite 460      | 3,149 SF         |
| Suite 480      | 2,759 SF         |
| Suite 520      | 1,449 SF         |
| Suite 590      | 4,657 SF         |