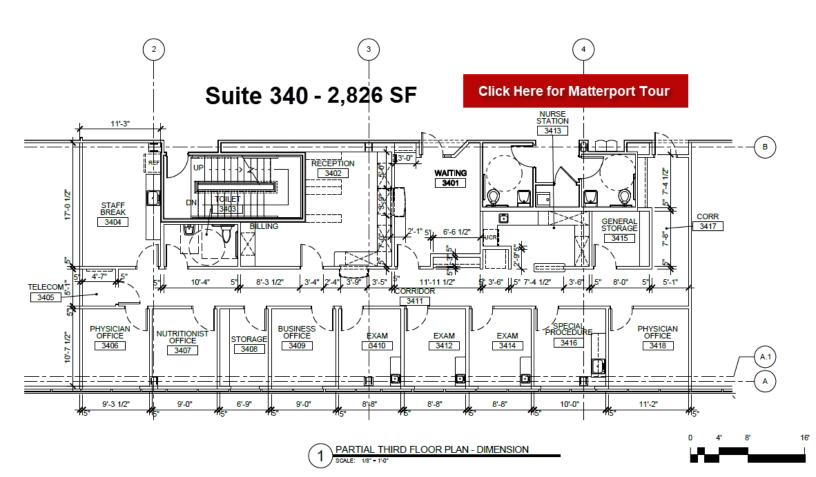

#### **OFFERING SUMMARY**

Lease Rate:

| Available SF:  | 1,049 - 4,657 SF |
|----------------|------------------|
| Building Size: | 100,490 SF       |
| SPACES         | SPACE SIZE       |
| SPACES         | SPACE SIZE       |
| Suite 210      | 2,796 SF         |
| Suite 220      | 1,535 SF         |
| Suite 240      | 1,049 SF         |
| Suite 340      | 2,826 SF         |
| Suite 410      | 3,993 SF         |
| Suite 460      | 3,149 SF         |
| Suite 480      | 2,759 SF         |
| Suite 520      | 1,449 SF         |
| Suite 590      | 4,657 SF         |