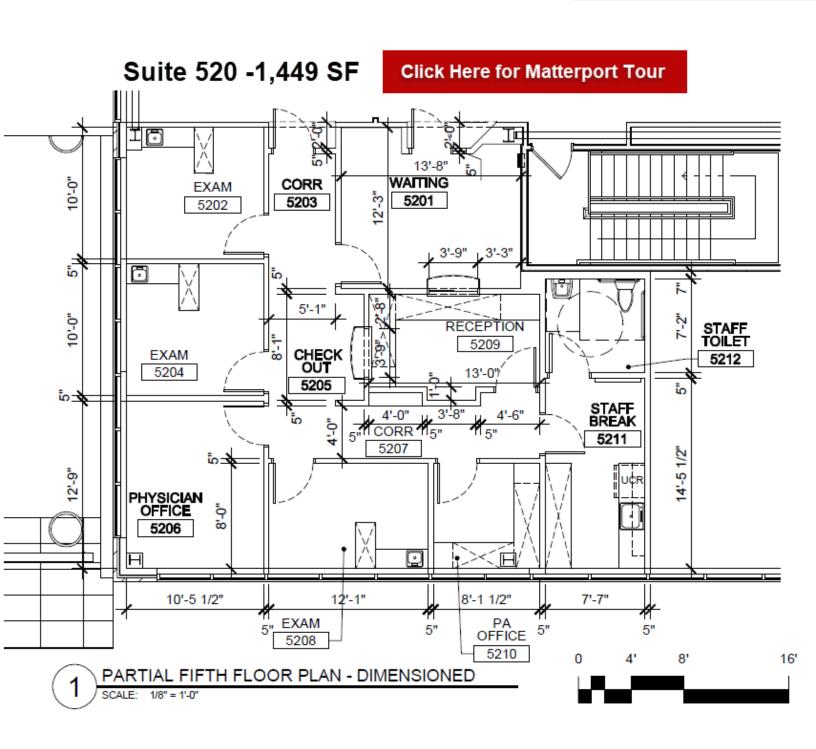

#### **OFFERING SUMMARY**

Lease Rate:

| Available SF:  | 1,049 - 4,657 SF |
|----------------|------------------|
| Building Size: | 100,490 SF       |
| SPACES         | SPACE SIZE       |
| SPACES         | SPACE SIZE       |
| Suite 210      | 2,796 SF         |
| Suite 220      | 1,535 SF         |
| Suite 240      | 1,049 SF         |
| Suite 340      | 2,826 SF         |
| Suite 410      | 3,993 SF         |
| Suite 460      | 3,149 SF         |
| Suite 480      | 2,759 SF         |
| Suite 520      | 1,449 SF         |
| Suite 590      | 4,657 SF         |