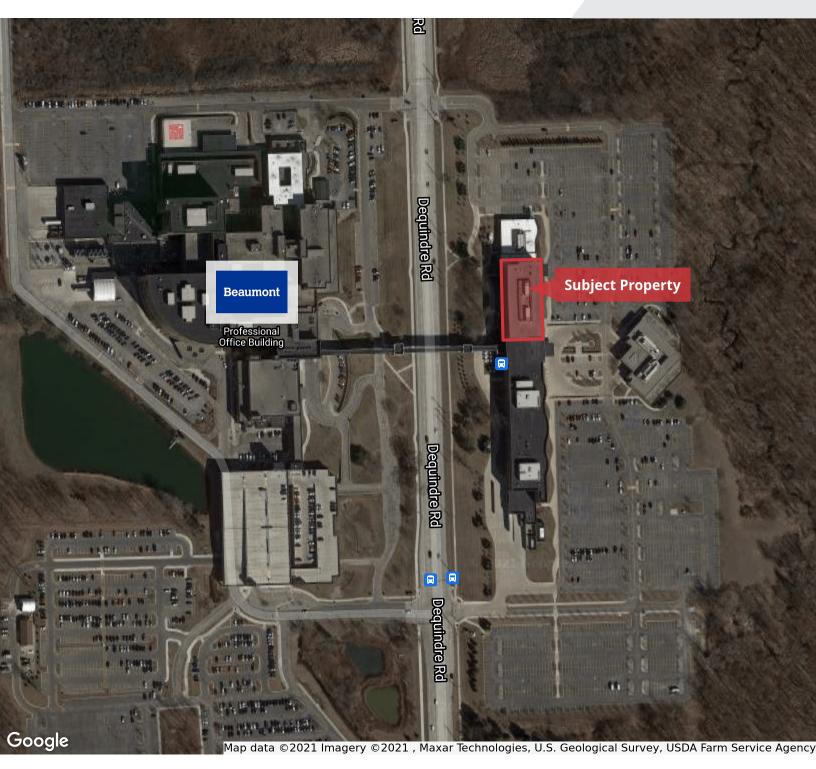

### **Property Highlights**

- Beautiful Turn-Key Medical Suites from 1,049-4,657 SF
- Connected to Troy Beaumont Hospital
- Pharmacy, Lab, Restaurant and Many Specialties are part of this Full Service Medical Campus
- Covered Drop-Off
- Located Off M-59 and Dequindre
- New Ownership
- Tenant Improvement Packages