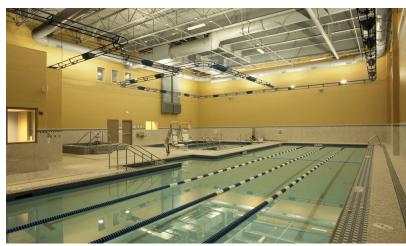

### **Property Highlights**

- Two Ready-To-Go Medical Suites 1,999-3,258 SF
- Beaumont Health and Wellness Center
- On-Site Fitness Center (Pool) (Gym)
- · Covered Drop-Off
- Great Location off M-59 and Dequindre Rd
- 1/2 Mile from Troy Beaumont Hospital
- New Ownership
- Tenant Improvement Package Provided
- On-Site Imaging