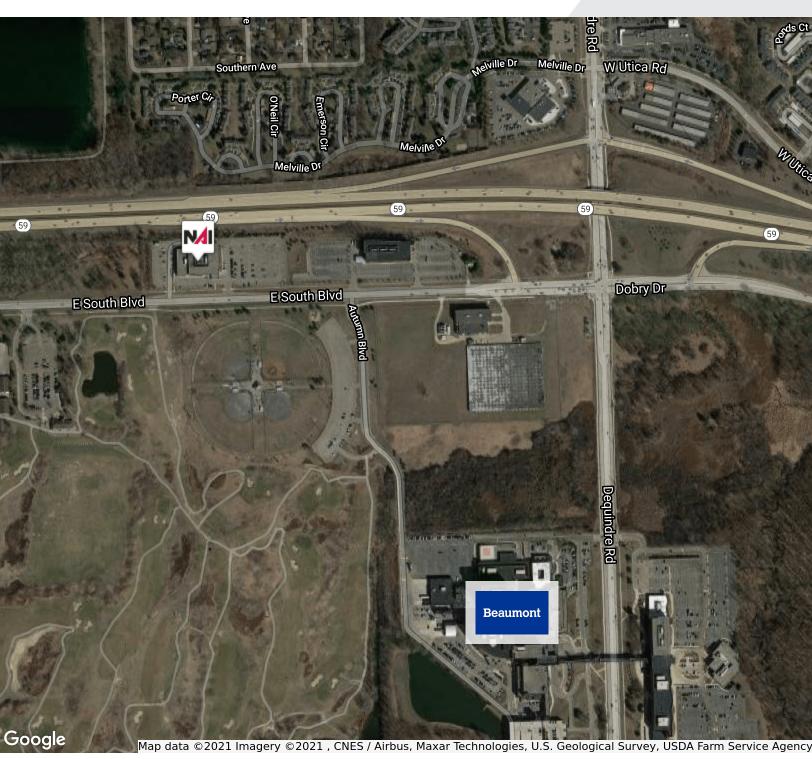

## 1555 South Blvd East

Rochester Hills, Michigan 48307

### **Property Highlights**

- Two Ready-To-Go Medical Suites 1,999-3,258 SF
- Beaumont Health and Wellness Center
- On-Site Fitness Center (Pool) (Gym)
- · Covered Drop-Off
- Great Location off M-59 and Dequindre Rd
- 1/2 Mile from Troy Beaumont Hospital
- New Ownership
- Tenant Improvement Package Provided
- On-Site Imaging