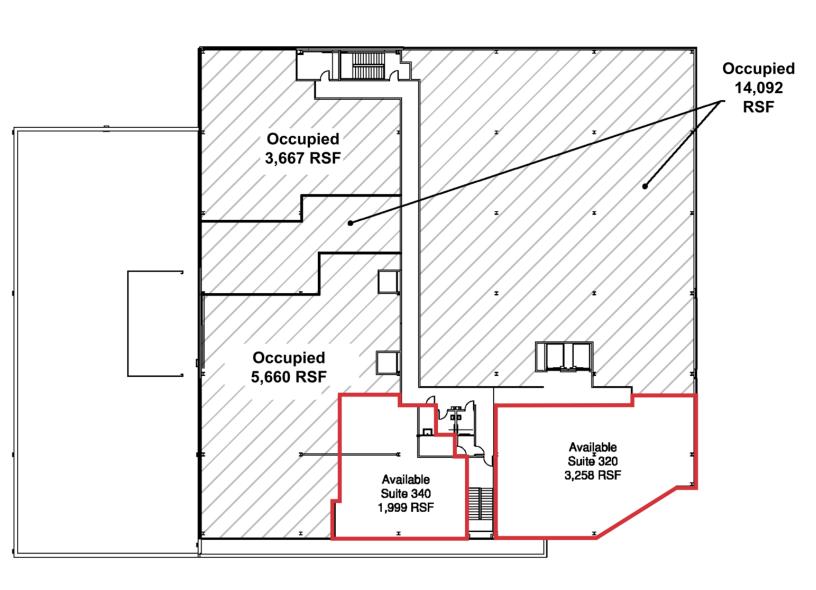

### **Property Highlights**

- Two Ready-To-Go Medical Suites 1,999-3,258 SF
- Beaumont Health and Wellness Center
- On-Site Fitness Center (Pool) (Gym)
- · Covered Drop-Off
- Great Location off M-59 and Dequindre Rd
- 1/2 Mile from Troy Beaumont Hospital
- New Ownership
- Tenant Improvement Package Provided
- On-Site Imaging

| SPACES    | SPACE SIZE |
|-----------|------------|
| Suite 320 | 3,258 SF   |
| Suite 340 | 1,999 SF   |