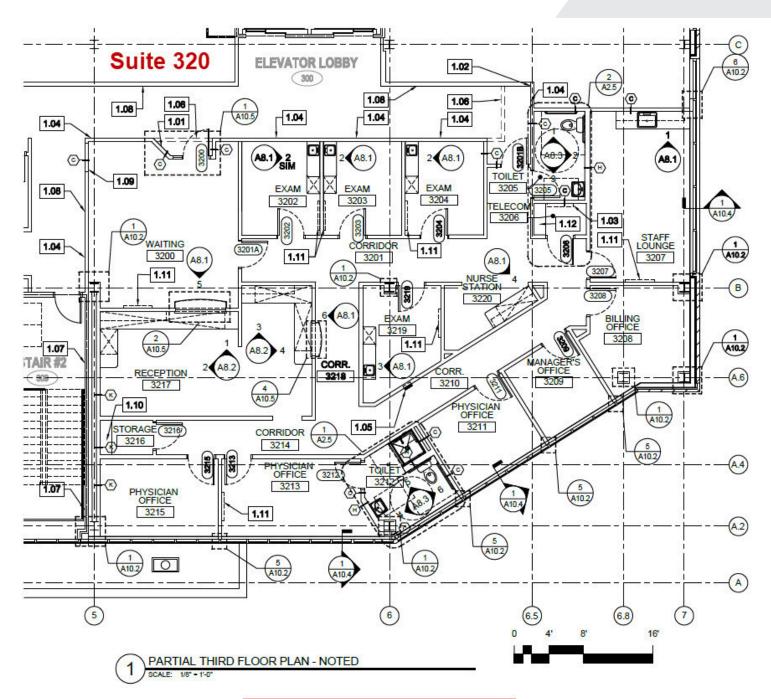

| SPACES    | SPACE SIZE |
|-----------|------------|
| Suite 320 | 3,258 SF   |
| Suite 340 | 1,999 SF   |