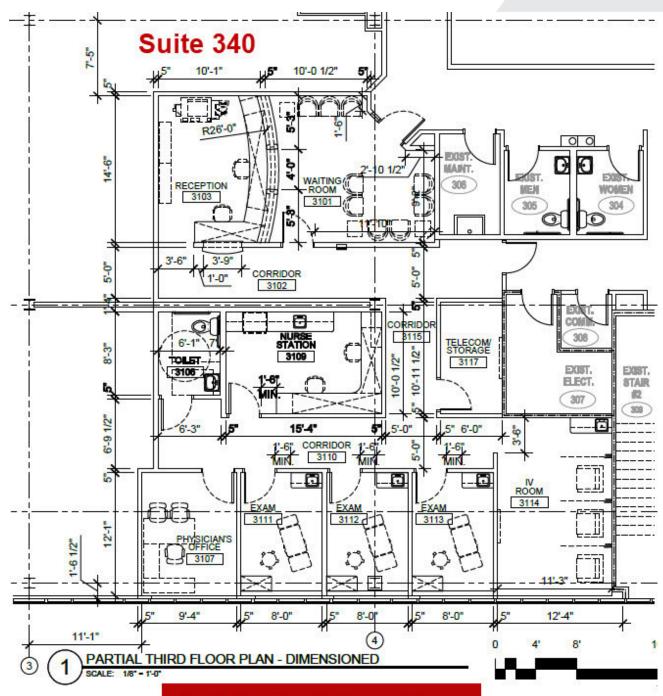

| SPACES    | SPACE SIZE |
|-----------|------------|
| Suite 320 | 3,258 SF   |
| Suite 340 | 1,999 SF   |