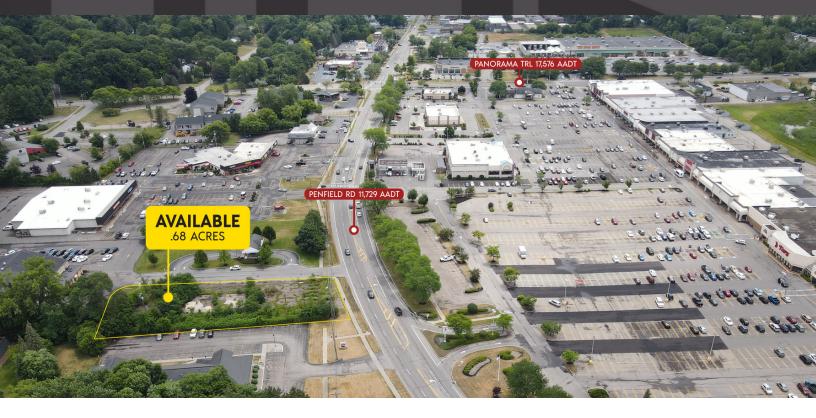

#### **LOCATION DESCRIPTION**

Located in the town of Penfield on Penfield Road across from Panorama Plaza, this site is in the heart of a trade area that serves the suburbs of Penfield, Brighton, and East Rochester, as well as communities on the east side of the City of Rochester. This creates a large and diverse trade area population that is overwhelming college-educated working professionals and firmly middle- to upper-middle class. The site is just three minutes from NY-441, a major east-west road in the Rochester MSA.

Nearby retailers of note include Tops, Home Depot, Planet Fitness, Walgreens, Rite Aid, M&T Bank, Citizens Bank, Burger King, Popeyes, Dollar Tree, Advance Auto Parts, and Harbor Freight.

#### **OFFERING SUMMARY**

| able       |                              |
|------------|------------------------------|
| 0.68 Acres |                              |
| 0.68 Acres |                              |
| 3 MILES    | 5 MILES                      |
| 20,794     | 63,691                       |
| 51,855     | 152,803                      |
| \$85,587   | \$86,208                     |
|            | Tres Tres Tres 20,794 51,855 |