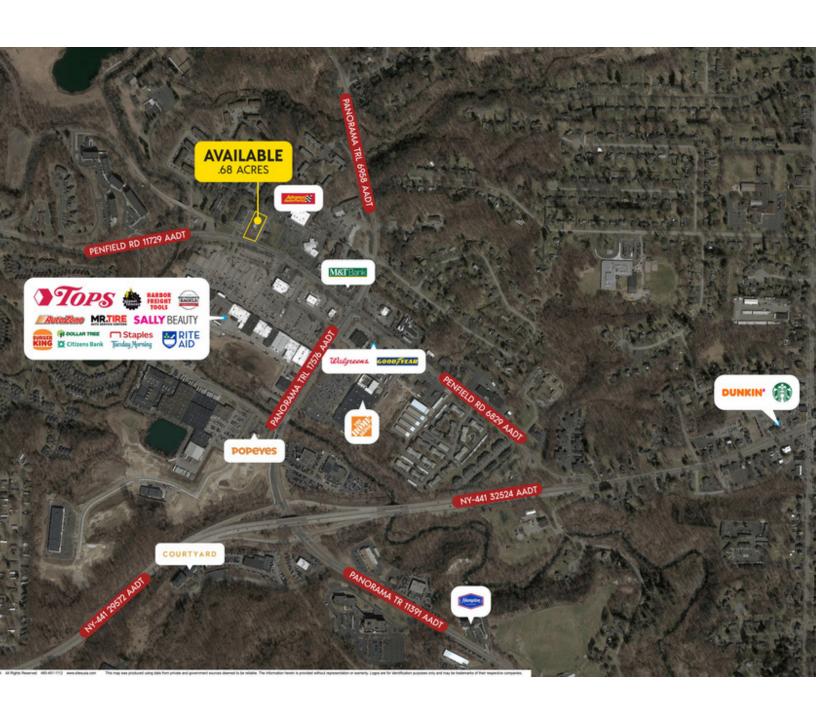

#### **LOCATION DESCRIPTION**

Located in the town of Penfield on Penfield Road across from Panorama Plaza, this site is in the heart of a trade area that serves the suburbs of Penfield, Brighton, and East Rochester, as well as communities on the east side of the City of Rochester. This creates a large and diverse trade area population that is overwhelming college-educated working professionals and firmly middle- to upper-middle class. The site is just three minutes from NY-441, a major east-west road in the Rochester MSA.

Nearby retailers of note include Tops, Home Depot, Planet Fitness, Walgreens, Rite Aid, M&T Bank, Citizens Bank, Burger King, Popeyes, Dollar Tree, Advance Auto Parts, and Harbor Freight.

#### **PROPERTY HIGHLIGHTS**

- Shovel ready lot
- Great visibility from both directions
- Across from a large grocery-anchored shopping center