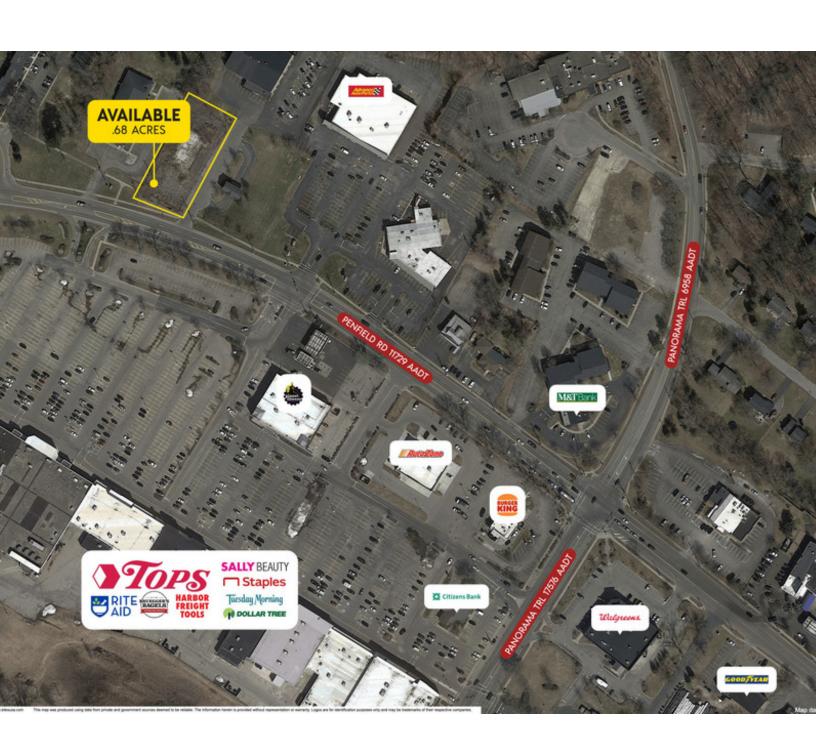

#### **LOCATION DESCRIPTION**

Located in the town of Penfield on Penfield Road across from Panorama Plaza, this site is in the heart of a trade area that serves the suburbs of Penfield, Brighton, and East Rochester, as well as communities on the east side of the City of Rochester. This creates a large and diverse trade area population that is overwhelming college-educated working professionals and firmly middle- to upper-middle class. The site is just three minutes from NY-441, a major east-west road in the Rochester MSA.

Nearby retailers of note include Tops, Home Depot, Planet Fitness, Walgreens, Rite Aid, M&T Bank, Citizens Bank, Burger King, Popeyes, Dollar Tree, Advance Auto Parts, and Harbor Freight.

#### **PROPERTY HIGHLIGHTS**

- Shovel ready lot
- Great visibility from both directions
- Across from a large grocery-anchored shopping center