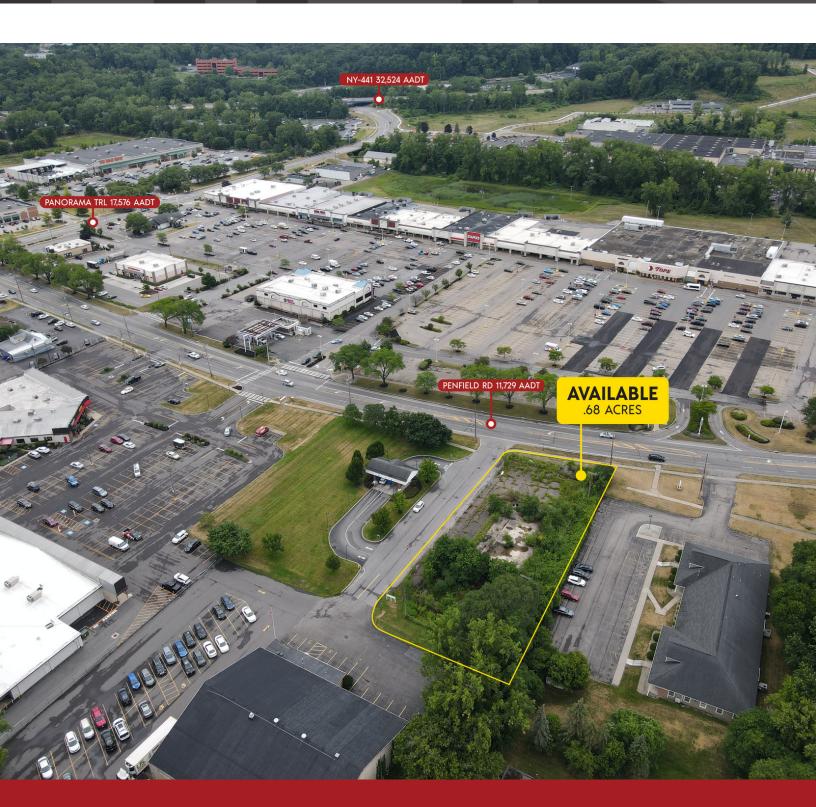

#### **LOCATION DESCRIPTION**

Located in the town of Penfield on Penfield Road across from Panorama Plaza, this site is in the heart of a trade area that serves the suburbs of Penfield, Brighton, and East Rochester, as well as communities on the east side of the City of Rochester. This creates a large and diverse trade area population that is overwhelming college-educated working professionals and firmly middle- to upper-middle class. The site is just three minutes from NY-441, a major east-west road in the Rochester MSA.

Nearby retailers of note include Tops, Home Depot, Planet Fitness, Walgreens, Rite Aid, M&T Bank, Citizens Bank, Burger King, Popeyes, Dollar Tree, Advance Auto Parts, and Harbor Freight.

#### **OFFERING SUMMARY**

| able       |                              |
|------------|------------------------------|
| 0.68 Acres |                              |
| 0.68 Acres |                              |
| 3 MILES    | 5 MILES                      |
| 20,794     | 63,691                       |
| 51,855     | 152,803                      |
| \$85,587   | \$86,208                     |
|            | Tres Tres Tres 20,794 51,855 |