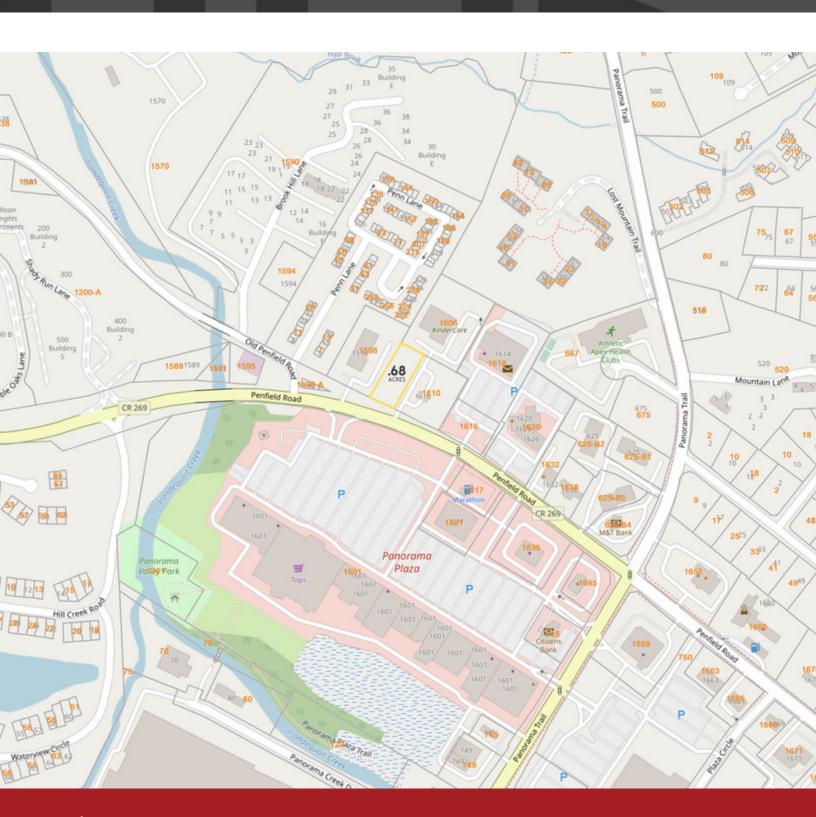

#### **LOCATION DESCRIPTION**

Located in the town of Penfield on Penfield Road across from Panorama Plaza, this site is in the heart of a trade area that serves the suburbs of Penfield, Brighton, and East Rochester, as well as communities on the east side of the City of Rochester. This creates a large and diverse trade area population that is overwhelming college-educated working professionals and firmly middle- to upper-middle class. The site is just three minutes from NY-441, a major east-west road in the Rochester MSA.

Nearby retailers of note include Tops, Home Depot, Planet Fitness, Walgreens, Rite Aid, M&T Bank, Citizens Bank, Burger King, Popeyes, Dollar Tree, Advance Auto Parts, and Harbor Freight.

#### **OFFERING SUMMARY**

| able       |                              |
|------------|------------------------------|
| 0.68 Acres |                              |
| 0.68 Acres |                              |
| 3 MILES    | 5 MILES                      |
| 20,794     | 63,691                       |
| 51,855     | 152,803                      |
| \$85,587   | \$86,208                     |
|            | Tres Tres Tres 20,794 51,855 |