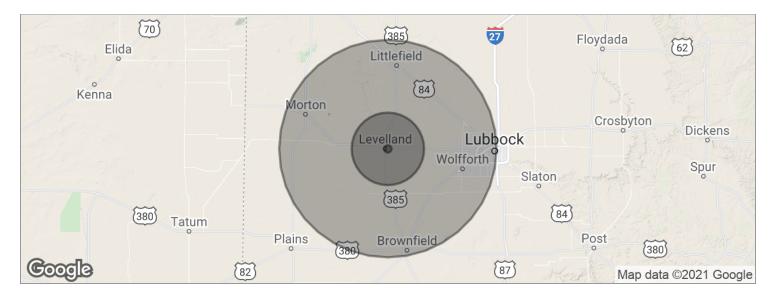

## LEVELLAND PROPERTY FOR LEASE

| POPULATION          | 1 MILE   | 10 MILES | 30 MILES |
|---------------------|----------|----------|----------|
| Total population    | 730      | 8,990    | 91,784   |
| Median age          | 29.6     | 32.3     | 32.5     |
| Median age (male)   | 30.0     | 32.5     | 31.8     |
| Median age (Female) | 27.4     | 30.5     | 32.9     |
| HOUSEHOLDS & INCOME | 1 MILE   | 10 MILES | 30 MILES |
| Total households    | 230      | 2,990    | 33,565   |
| # of persons per HH | 3.2      | 3.0      | 2.7      |
| Average HH income   | \$60,534 | \$61,617 | \$66,232 |
|                     |          |          |          |

<sup>\*</sup> Demographic data derived from 2010 US Census