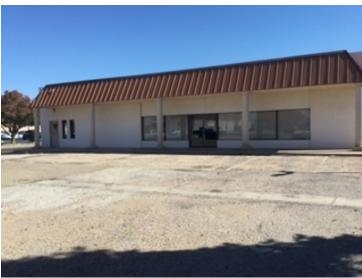

#### **PROPERTY OVERVIEW**

The Powell Group at Keller Williams is proud to offer a retail/office location in Levelland, Texas that enjoys the premier location between the community's United Super Market and McDonald's restaurant. Approximately 2,100 square feet, large open area, private office, break room, and private restroom. The adjoining business will be the Vexus retail outlet.

#### **PROPERTY HIGHLIGHTS**

- Front door parking
- Centrally located
- Ample parking
- Open floor plan