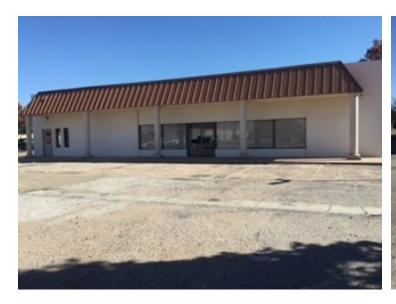

#### **PROPERTY OVERVIEW**

The Powell Group at Keller Williams is proud to offer a retail/office location in Levelland, Texas that enjoys the premier location between the community's United Super Market and McDonald's restaurant. Approximately 2,100 square feet, large open area, private office, break room, and private restroom. The adjoining business will be the Vexus retail outlet.

#### **PROPERTY HIGHLIGHTS**

- Front door parking
- Centrally located
- Ample parking
- Open floor plan