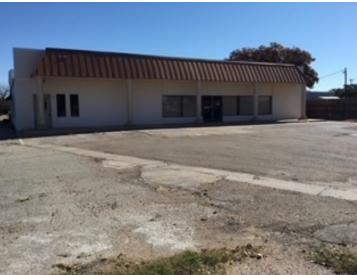

#### **PROPERTY OVERVIEW**

The Powell Group at Keller Williams is proud to offer a retail/office location in Levelland, Texas that enjoys the premier location between the community's United Super Market and McDonald's restaurant. Approximately 2,100 square feet, large open area, private office, break room, and private restroom. The adjoining business will be the Vexus retail outlet.

#### **PROPERTY HIGHLIGHTS**

- Front door parking
- Centrally located
- Ample parking
- Open floor plan