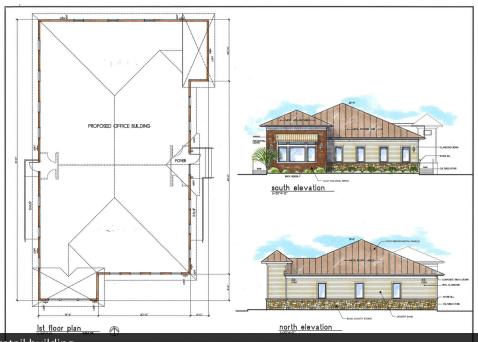

Survey/Concept Site Plan

1600 Penfield Rd Rochester, NY 14625

Concept renderings for office/retail building

Concept renderings for office/retail building

| Demographics                                       | 1 Mi.     | 2 Mi.     | 3 Mi.     | 10 Min.   |
|----------------------------------------------------|-----------|-----------|-----------|-----------|
| Population                                         |           |           |           |           |
| 2023 Estimated Population                          | 4,112     | 23,436    | 54,195    | 102,319   |
| 2028 Projected Population                          | 4,123     | 23,140    | 53,131    | 100,616   |
| 2020 Census Population                             | 4,182     | 23,716    | 54,427    | 102,942   |
| 2010 Census Population                             | 3,991     | 24,120    | 54,399    | 102,068   |
| 2023 Median Age                                    | 53.2      | 44.4      | 45.2      | 41.5      |
| Households                                         |           |           |           |           |
| 2023 Estimated Households                          | 2,121     | 10,302    | 23,304    | 47,785    |
| 2028 Projected Households                          | 2,115     | 10,118    | 22,746    | 46,831    |
| 2020 Census Households                             | 2,134     | 10,301    | 23,129    | 47,471    |
| 2010 Census Households                             | 1,959     | 10,169    | 22,470    | 45,704    |
| Race and Ethnicity                                 |           |           |           |           |
| 2023 Estimated White                               | 90.5%     | 84.0%     | 83.4%     | 81.5%     |
| 2023 Estimated Black or African American           | 2.9%      | 3.4%      | 4.1%      | 7.4%      |
| 2023 Estimated Asian or Pacific Islander           | 2.0%      | 7.2%      | 7.1%      | 5.0%      |
| 2023 Estimated American Indian or Native Alaskan   | 0.2%      | 0.1%      | 0.1%      | 0.2%      |
| 2023 Estimated Other Races                         | 4.4%      | 5.2%      | 5.2%      | 5.9%      |
| 2023 Estimated Hispanic                            | 3.6%      | 4.9%      | 4.7%      | 5.6%      |
| Income                                             |           |           |           |           |
| 2023 Estimated Average Household Income            | \$123,583 | \$125,506 | \$141,079 | \$127,102 |
| 2023 Estimated Median Household Income             | \$92,017  | \$86,037  | \$95,145  | \$88,166  |
| 2023 Estimated Per Capita Income                   | \$63,841  | \$55,606  | \$61,075  | \$59,643  |
| Education (Age 25+)                                |           |           |           |           |
| 2023 Estimated High School Graduate                | 15.0%     | 16.6%     | 14.8%     | 14.2%     |
| 2023 Estimated Some College                        | 14.9%     | 14.5%     | 13.7%     | 13.4%     |
| 2023 Estimated Associates Degree Only              | 11.9%     | 10.5%     | 9.4%      | 9.0%      |
| 2023 Estimated Bachelors Degree Only               | 25.6%     | 27.2%     | 29.8%     | 30.4%     |
| 2023 Estimated Graduate Degree                     | 28.0%     | 25.6%     | 27.8%     | 27.9%     |
| 2023 Estimated College Educated                    | 0.80      | 0.78      | 0.81      | 0.81      |
| Business                                           |           |           |           |           |
| 2023 Estimated Total Businesses                    | 227       | 1,043     | 1,895     | 4,037     |
| 2023 Estimated Total Employees                     | 2,947     | 12,451    | 20,495    | 44,464    |
| 2023 Estimated Employee Population per Business    | 13.0      | 11.9      | 10.8      | 11.0      |
| 2023 Estimated Residential Population per Business | 18.1      | 22.5      | 28.6      | 25.3      |