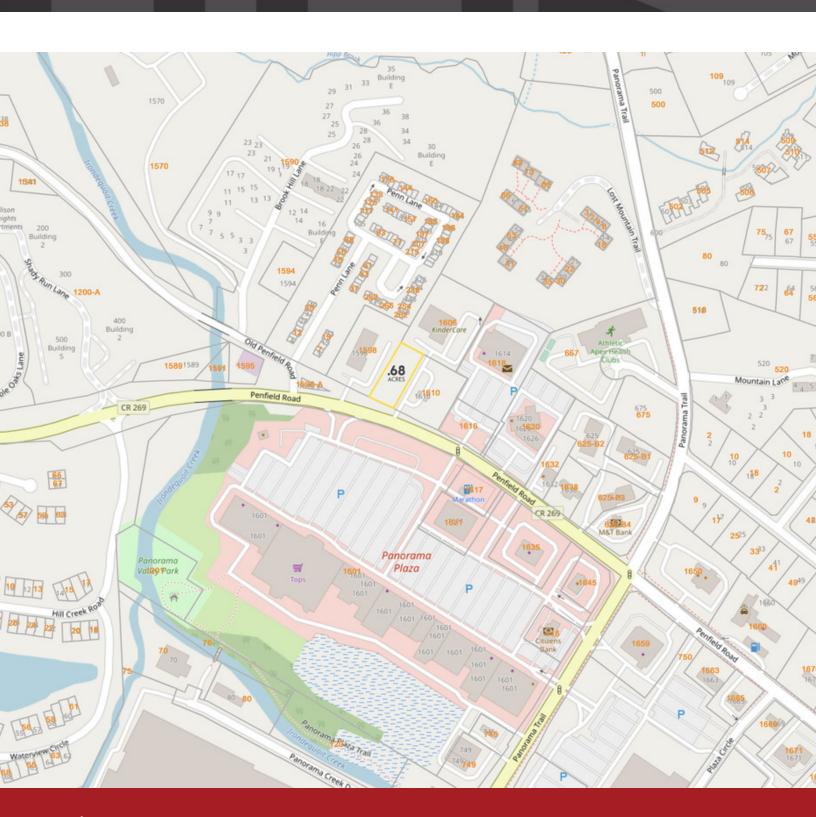

#### LOCATION DESCRIPTION

Located in the town of Penfield on Penfield Road across from Panorama Plaza, this site is in the heart of a trade area that serves the suburbs of Penfield, Brighton, and East Rochester, as well as communities on the east side of the City of Rochester. This creates a large and diverse trade area population that is overwhelming college-educated working professionals and firmly middle- to upper-middle class. The site is just three minutes from NY-441, a major east-west road in the Rochester MSA.

Nearby retailers of note include Tops, Home Depot, Planet Fitness, Walgreens, Rite Aid, M&T Bank, Citizens Bank, Burger King, Popeyes, Dollar Tree, Advance Auto Parts, and Harbor Freight.