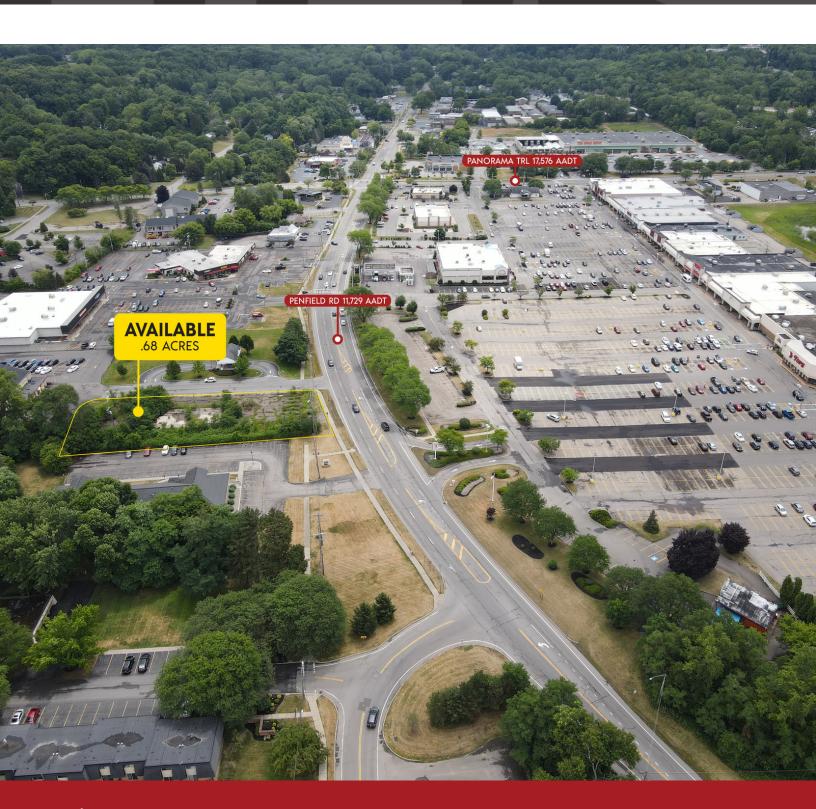

#### LOCATION DESCRIPTION

Located in the town of Penfield on Penfield Road across from Panorama Plaza, this site is in the heart of a trade area that serves the suburbs of Penfield, Brighton, and East Rochester, as well as communities on the east side of the City of Rochester. This creates a large and diverse trade area population that is overwhelming college-educated working professionals and firmly middle- to upper-middle class. The site is just three minutes from NY-441, a major east-west road in the Rochester MSA.

#### **PROPERTY HIGHLIGHTS**

- Shovel ready lot
- Great visibility from both directions
- Across from a large grocery-anchored shopping center