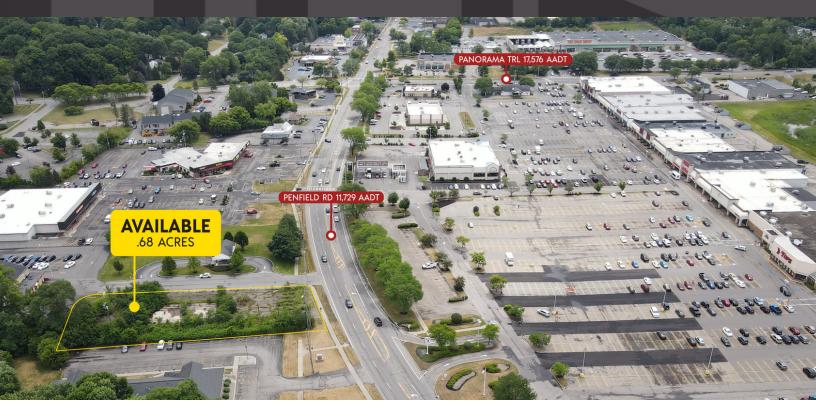

#### LOCATION DESCRIPTION

Located in the town of Penfield on Penfield Road across from Panorama Plaza, this site is in the heart of a trade area that serves the suburbs of Penfield, Brighton, and East Rochester, as well as communities on the east side of the City of Rochester. This creates a large and diverse trade area population that is overwhelming college-educated working professionals and firmly middle- to upper-middle class. The site is just three minutes from NY-441, a major east-west road in the Rochester MSA.

#### **PROPERTY HIGHLIGHTS**

- Shovel ready lot
- Great visibility from both directions
- Across from a large grocery-anchored shopping center

#### **OFFERING SUMMARY**

| Subject To Offer |                                 |                                                        |  |
|------------------|---------------------------------|--------------------------------------------------------|--|
| 0.68 Acres       |                                 |                                                        |  |
| 1 MILE           | 3 MILES                         | 5 MILES                                                |  |
| 1,904            | 20,794                          | 63,691                                                 |  |
| 3,886            | 51,855                          | 152,803                                                |  |
| \$65,108         | \$85,587                        | \$86,208                                               |  |
|                  | 0.68 <b>1 MILE</b> 1,904  3,886 | 0.68 Acres  1 MILE 3 MILES  1,904 20,794  3,886 51,855 |  |