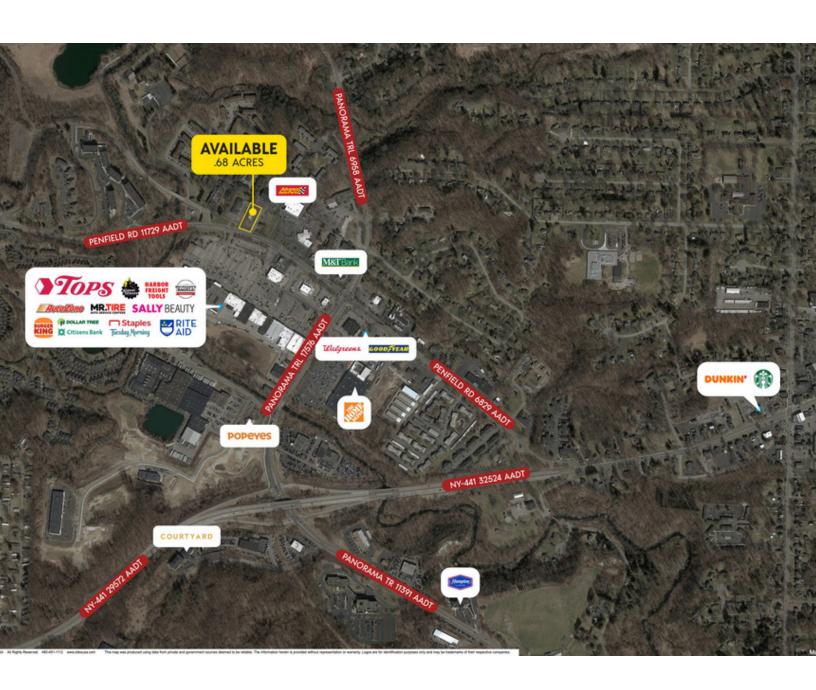

#### LOCATION DESCRIPTION

Located in the town of Penfield on Penfield Road across from Panorama Plaza, this site is in the heart of a trade area that serves the suburbs of Penfield, Brighton, and East Rochester, as well as communities on the east side of the City of Rochester. This creates a large and diverse trade area population that is overwhelming college-educated working professionals and firmly middle- to upper-middle class. The site is just three minutes from NY-441, a major east-west road in the Rochester MSA.

Nearby retailers of note include Tops, Home Depot, Planet Fitness, Walgreens, Rite Aid, M&T Bank, Citizens Bank, Burger King, Popeyes, Dollar Tree, Advance Auto Parts, and Harbor Freight.