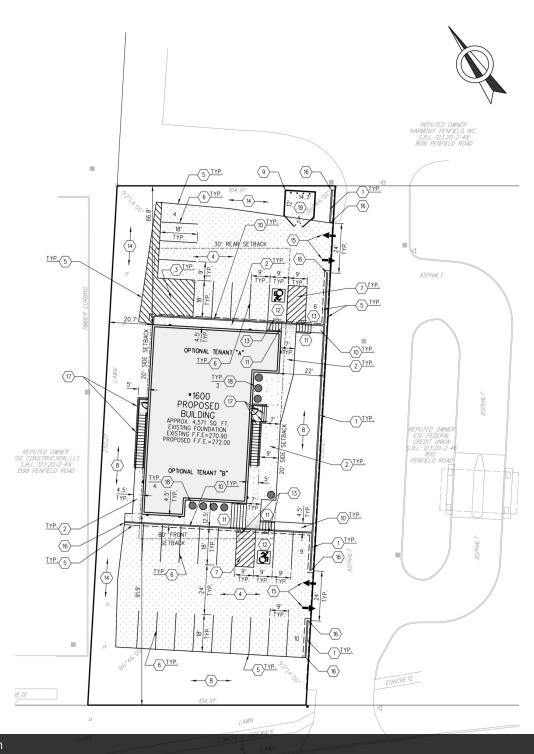

Survey/Concept Site Plan

1600 Penfield Rd Rochester, NY 14625

Concept renderings for office/retail building

Concept renderings for office/retail building

| Demographics                                       | 1 Mi.     | 2 Mi.     | 3 Mi.     | 10 Min.   |
|----------------------------------------------------|-----------|-----------|-----------|-----------|
| Population                                         |           |           |           |           |
| 2023 Estimated Population                          | 4,112     | 23,436    | 54,195    | 102,319   |
| 2028 Projected Population                          | 4,123     | 23,140    | 53,131    | 100,616   |
| 2020 Census Population                             | 4,182     | 23,716    | 54,427    | 102,942   |
| 2010 Census Population                             | 3,991     | 24,120    | 54,399    | 102,068   |
| 2023 Median Age                                    | 53.2      | 44.4      | 45.2      | 41.5      |
| Households                                         |           |           |           |           |
| 2023 Estimated Households                          | 2,121     | 10,302    | 23,304    | 47,785    |
| 2028 Projected Households                          | 2,115     | 10,118    | 22,746    | 46,831    |
| 2020 Census Households                             | 2,134     | 10,301    | 23,129    | 47,471    |
| 2010 Census Households                             | 1,959     | 10,169    | 22,470    | 45,704    |
| Race and Ethnicity                                 |           |           |           |           |
| 2023 Estimated White                               | 90.5%     | 84.0%     | 83.4%     | 81.5%     |
| 2023 Estimated Black or African American           | 2.9%      | 3.4%      | 4.1%      | 7.4%      |
| 2023 Estimated Asian or Pacific Islander           | 2.0%      | 7.2%      | 7.1%      | 5.0%      |
| 2023 Estimated American Indian or Native Alaskan   | 0.2%      | 0.1%      | 0.1%      | 0.2%      |
| 2023 Estimated Other Races                         | 4.4%      | 5.2%      | 5.2%      | 5.9%      |
| 2023 Estimated Hispanic                            | 3.6%      | 4.9%      | 4.7%      | 5.6%      |
| Income                                             |           |           |           |           |
| 2023 Estimated Average Household Income            | \$123,583 | \$125,506 | \$141,079 | \$127,102 |
| 2023 Estimated Median Household Income             | \$92,017  | \$86,037  | \$95,145  | \$88,166  |
| 2023 Estimated Per Capita Income                   | \$63,841  | \$55,606  | \$61,075  | \$59,643  |
| Education (Age 25+)                                |           |           |           |           |
| 2023 Estimated High School Graduate                | 15.0%     | 16.6%     | 14.8%     | 14.2%     |
| 2023 Estimated Some College                        | 14.9%     | 14.5%     | 13.7%     | 13.4%     |
| 2023 Estimated Associates Degree Only              | 11.9%     | 10.5%     | 9.4%      | 9.0%      |
| 2023 Estimated Bachelors Degree Only               | 25.6%     | 27.2%     | 29.8%     | 30.4%     |
| 2023 Estimated Graduate Degree                     | 28.0%     | 25.6%     | 27.8%     | 27.9%     |
| 2023 Estimated College Educated                    | 0.80      | 0.78      | 0.81      | 0.81      |
| Business                                           |           |           |           |           |
| 2023 Estimated Total Businesses                    | 227       | 1,043     | 1,895     | 4,037     |
| 2023 Estimated Total Employees                     | 2,947     | 12,451    | 20,495    | 44,464    |
| 2023 Estimated Employee Population per Business    | 13.0      | 11.9      | 10.8      | 11.0      |
| 2023 Estimated Residential Population per Business | 18.1      | 22.5      | 28.6      | 25.3      |