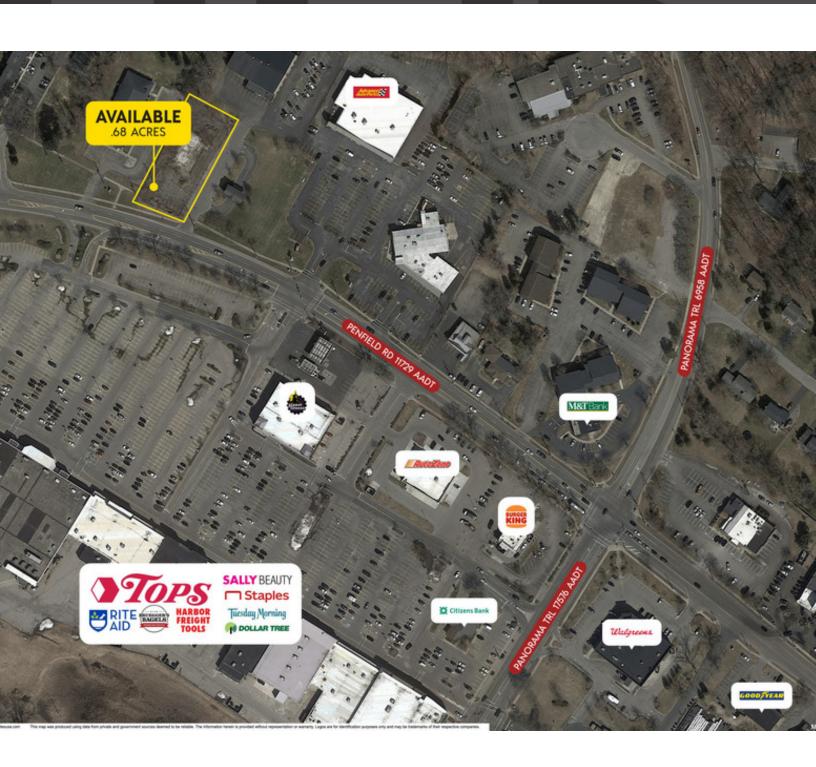

#### LOCATION DESCRIPTION

Located in the town of Penfield on Penfield Road across from Panorama Plaza, this site is in the heart of a trade area that serves the suburbs of Penfield, Brighton, and East Rochester, as well as communities on the east side of the City of Rochester. This creates a large and diverse trade area population that is overwhelming college-educated working professionals and firmly middle- to upper-middle class. The site is just three minutes from NY-441, a major east-west road in the Rochester MSA.

Nearby retailers of note include Tops, Home Depot, Planet Fitness, Walgreens, Rite Aid, M&T Bank, Citizens Bank, Burger King, Popeyes, Dollar Tree, Advance Auto Parts, and Harbor Freight.

#### **PROPERTY HIGHLIGHTS**

- Shovel ready lot
- Great visibility from both directions
- Across from a large grocery-anchored shopping center