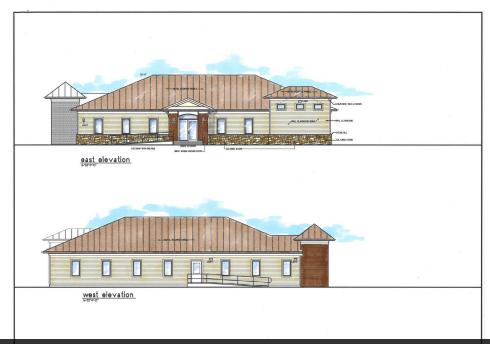

Survey/Concept Site Plan

1600 Penfield Rd Rochester, NY 14625

Concept renderings for office/retail building

Concept renderings for office/retail building

| Demographics                                       | 1 Mi.     | 2 Mi.     | 3 Mi.     | 10 Min.   |
|----------------------------------------------------|-----------|-----------|-----------|-----------|
| Population                                         |           |           |           |           |
| 2023 Estimated Population                          | 4,112     | 23,436    | 54,195    | 102,319   |
| 2028 Projected Population                          | 4,123     | 23,140    | 53,131    | 100,616   |
| 2020 Census Population                             | 4,182     | 23,716    | 54,427    | 102,942   |
| 2010 Census Population                             | 3,991     | 24,120    | 54,399    | 102,068   |
| 2023 Median Age                                    | 53.2      | 44.4      | 45.2      | 41.5      |
| Households                                         |           |           |           |           |
| 2023 Estimated Households                          | 2,121     | 10,302    | 23,304    | 47,785    |
| 2028 Projected Households                          | 2,115     | 10,118    | 22,746    | 46,831    |
| 2020 Census Households                             | 2,134     | 10,301    | 23,129    | 47,471    |
| 2010 Census Households                             | 1,959     | 10,169    | 22,470    | 45,704    |
| Race and Ethnicity                                 |           |           |           |           |
| 2023 Estimated White                               | 90.5%     | 84.0%     | 83.4%     | 81.5%     |
| 2023 Estimated Black or African American           | 2.9%      | 3.4%      | 4.1%      | 7.4%      |
| 2023 Estimated Asian or Pacific Islander           | 2.0%      | 7.2%      | 7.1%      | 5.0%      |
| 2023 Estimated American Indian or Native Alaskan   | 0.2%      | 0.1%      | 0.1%      | 0.2%      |
| 2023 Estimated Other Races                         | 4.4%      | 5.2%      | 5.2%      | 5.9%      |
| 2023 Estimated Hispanic                            | 3.6%      | 4.9%      | 4.7%      | 5.6%      |
| Income                                             |           |           |           |           |
| 2023 Estimated Average Household Income            | \$123,583 | \$125,506 | \$141,079 | \$127,102 |
| 2023 Estimated Median Household Income             | \$92,017  | \$86,037  | \$95,145  | \$88,166  |
| 2023 Estimated Per Capita Income                   | \$63,841  | \$55,606  | \$61,075  | \$59,643  |
| Education (Age 25+)                                |           |           |           |           |
| 2023 Estimated High School Graduate                | 15.0%     | 16.6%     | 14.8%     | 14.2%     |
| 2023 Estimated Some College                        | 14.9%     | 14.5%     | 13.7%     | 13.4%     |
| 2023 Estimated Associates Degree Only              | 11.9%     | 10.5%     | 9.4%      | 9.0%      |
| 2023 Estimated Bachelors Degree Only               | 25.6%     | 27.2%     | 29.8%     | 30.4%     |
| 2023 Estimated Graduate Degree                     | 28.0%     | 25.6%     | 27.8%     | 27.9%     |
| 2023 Estimated College Educated                    | 0.80      | 0.78      | 0.81      | 0.81      |
| Business                                           |           |           |           |           |
| 2023 Estimated Total Businesses                    | 227       | 1,043     | 1,895     | 4,037     |
| 2023 Estimated Total Employees                     | 2,947     | 12,451    | 20,495    | 44,464    |
| 2023 Estimated Employee Population per Business    | 13.0      | 11.9      | 10.8      | 11.0      |
| 2023 Estimated Residential Population per Business | 18.1      | 22.5      | 28.6      | 25.3      |