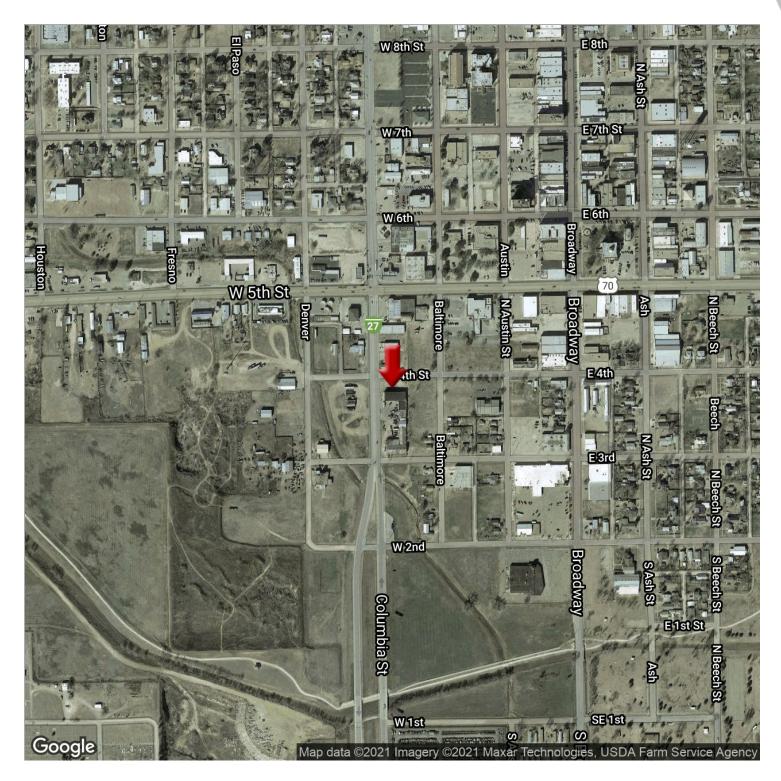

### **PROPERTY OVERVIEW**

The Powell Group at Keller Williams is proud to offer an exceptional free standing office building opportunity in Plainview Texas. This office building is 960 Square feet and is on .321 acres on the Northeast corner of 4th Street and North Columbia.