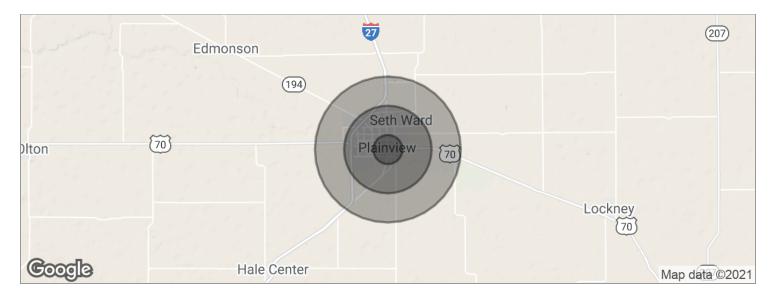

# CENTRALLY LOCATED OFFICE SPACE

| POPULATION          | 1 MILE   | 3 MILES  | 5 MILES  |
|---------------------|----------|----------|----------|
| Total population    | 3,868    | 22,756   | 28,933   |
| Median age          | 26.9     | 29.3     | 31.1     |
| Median age (male)   | 25.8     | 27.5     | 29.5     |
| Median age (Female) | 28.2     | 31.2     | 32.8     |
| HOUSEHOLDS & INCOME | 1 MILE   | 3 MILES  | 5 MILES  |
| Total households    | 1,298    | 7,720    | 9,903    |
| # of persons per HH | 3.0      | 2.9      | 2.9      |
| Average HH income   | \$41,395 | \$43,956 | \$46,947 |
| Average house value | \$70,428 | \$64,142 | \$65,690 |