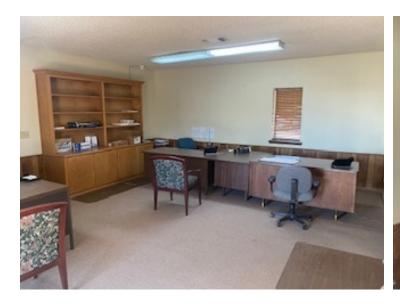

### **PROPERTY OVERVIEW**

The Powell Group at Keller Williams is proud to offer an exceptional free standing office building opportunity in Plainview Texas. This office building is 960 Square feet and is on .321 acres on the Northeast corner of 4th Street and North Columbia.

## **PROPERTY HIGHLIGHTS**

- Front door parking
- · Centrally located
- · Ample parking
- · Great layout