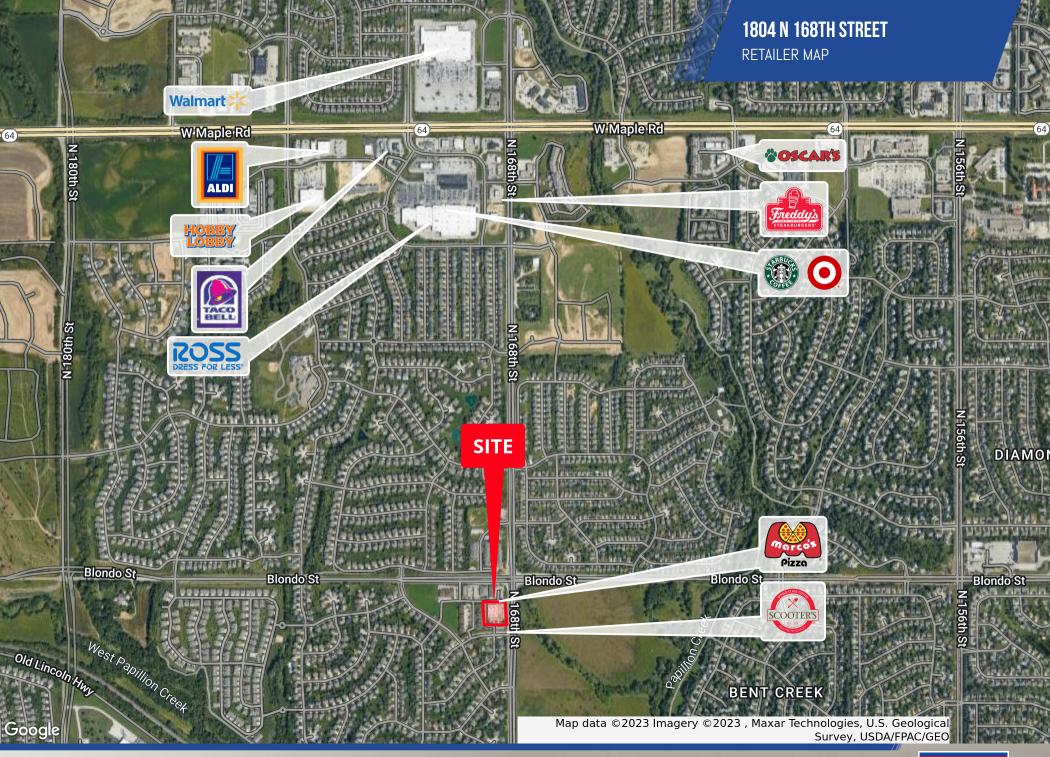

# **PROPERTY HIGHLIGHTS**

- Well-situated in a strong demographic area
- Good presence to high traffic corridor along 168th Street
- Building is well suited for a variety of uses
- Newer construction

### **DEMOGRAPHICS**

| POPULATION        | 1 MILE    | 5 MILES   | 10 MILES  |
|-------------------|-----------|-----------|-----------|
| Total Population  | 6,038     | 145,295   | 385,159   |
| Average Age       | 33.7      | 36.1      | 35.6      |
| HOUSEHOLDS        |           |           |           |
| Total Households  | 2,017     | 52,801    | 149,939   |
| People Per HH     | 3.0       | 2.8       | 2.6       |
| Average HH Income | \$128,507 | \$108,477 | \$88,895  |
| Average HH Value  | \$286,004 | \$244,853 | \$214,412 |