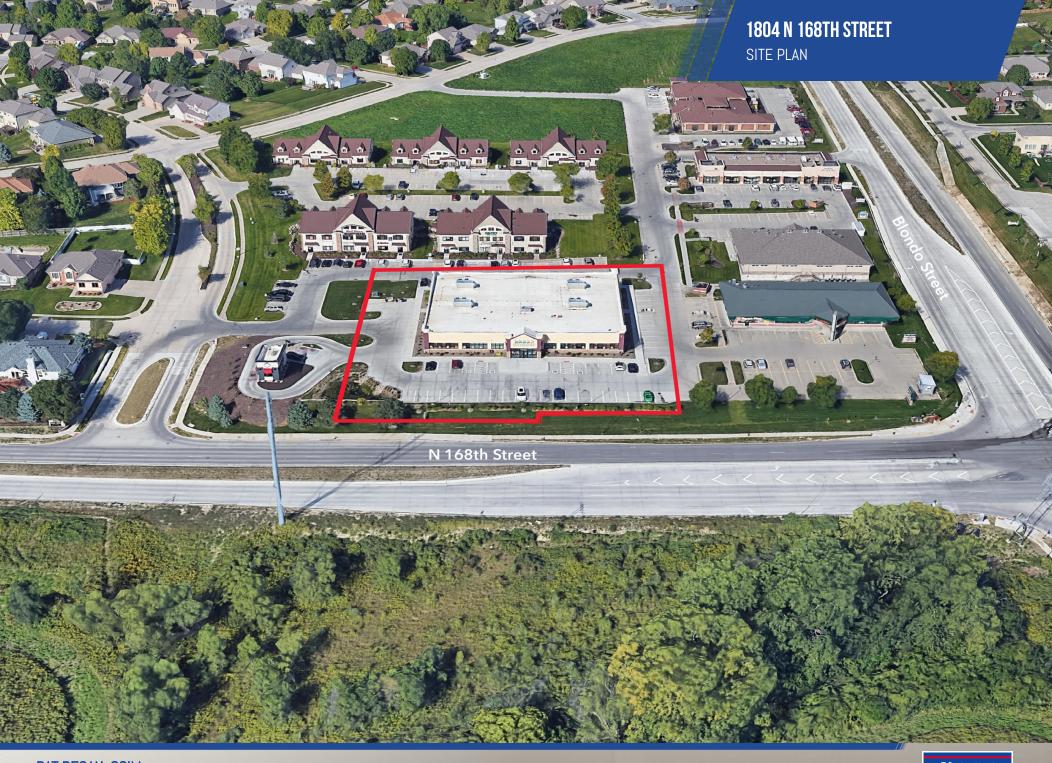

## PROPERTY OVERVIEW

Free standing retail building

# **PROPERTY HIGHLIGHTS**

- Well-situated in a strong demographic area
- Good presence to high traffic corridor along 168th Street
- Building is well suited for a variety of uses
- Newer construction