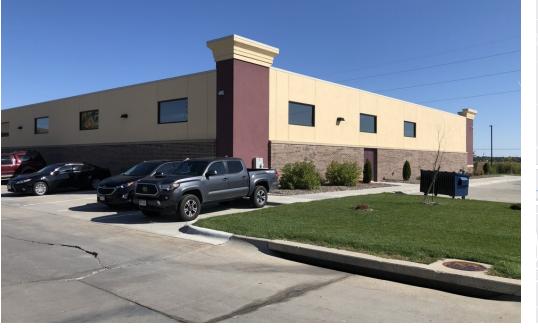

## PROPERTY OVERVIEW

Free standing retail building

# **PROPERTY HIGHLIGHTS**

- Well-situated in a strong demographic area
- Good presence to high traffic corridor along 168th Street
- Building is well suited for a variety of uses
- Newer construction