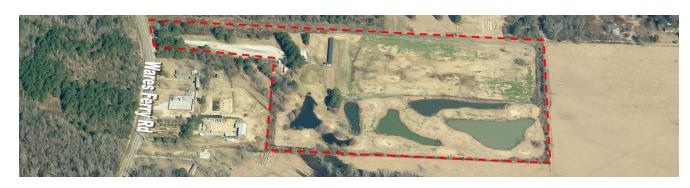

## **OFFERING SUMMARY**

Sale Price: \$775.000

Lot Size: 28.0 Acres

Zoning: M-3: General Industry

Market: East Montgomery

Price / Acres: \$27,679

## **PROPERTY HIGHLIGHTS**

- Great Development Land
- Retail/Industrial Opportunity
- Within 5± Miles from thriving Eastchase Lifestyle Center
- 1.2± Miles from Atlanta Highway

- 1.8± Miles Pike Road
- 3.9± Miles from I-85 with over 67,360± Cars Per Day
- 4.5± Miles from Chantilly
- 16± Miles from Maxwell Air Force Base: Serving 25,000 Active Duty, Guard, Reserves, Contractors, and Retirees. The Air Force University is attended by 20,000 Annually