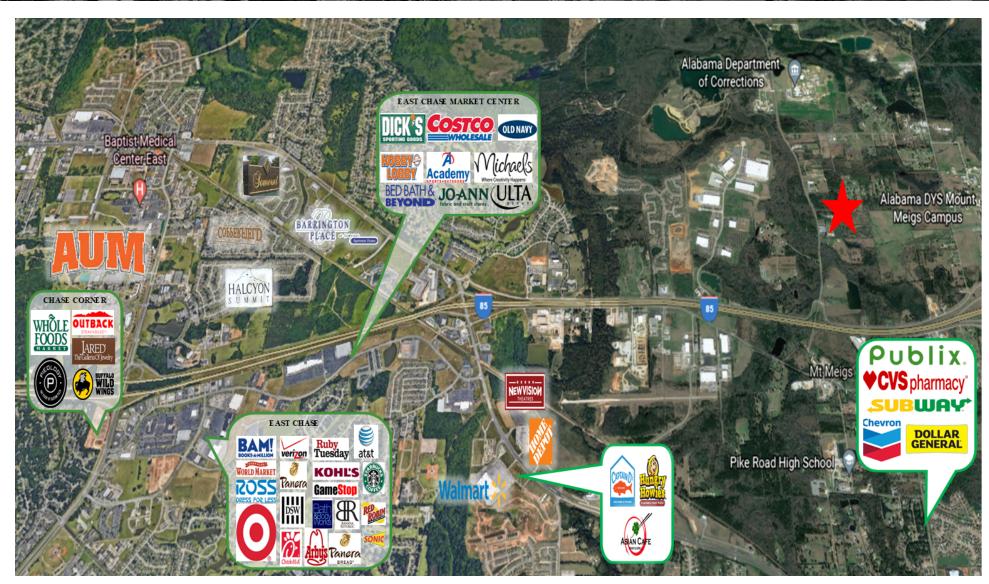

## **PROPERTY HIGHLIGHTS**

- Great Development Land
- Retail/Industrial Opportunity
- Within 5± Miles from thriving Eastchase Lifestyle Center
- 1.2± Miles from Atlanta Highway

- 1.8± Miles Pike Road
- 3.9± Miles from I-85 with over 67,360± Cars Per Day
- 4.5± Miles from Chantilly
- 16± Miles from Maxwell Air Force Base: Serving 25,000 Active Duty, Guard, Reserves, Contractors, and Retirees. The Air Force University is attended by 20,000 Annually