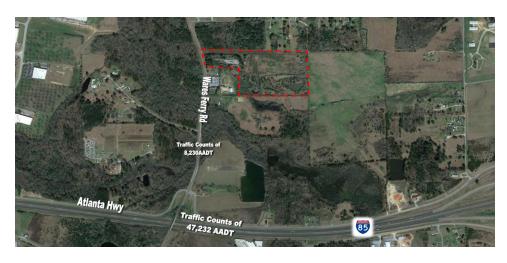

## **OFFERING SUMMARY**

Sale Price: \$775.000

Lot Size: 28.0 Acres

Zoning: M-3: General Industry

Market: East Montgomery

Price / Acres: \$27,679

## **PROPERTY HIGHLIGHTS**

- Great Development Land
- Retail/Industrial Opportunity
- Within 5± Miles from thriving Eastchase Lifestyle Center
- 1.2± Miles from Atlanta Highway

- 1.8± Miles Pike Road
- 3.9± Miles from I-85 with over 67,360± Cars Per Day
- 4.5± Miles from Chantilly
- 16± Miles from Maxwell Air Force Base: Serving 25,000 Active Duty, Guard, Reserves, Contractors, and Retirees. The Air Force University is attended by 20,000 Annually