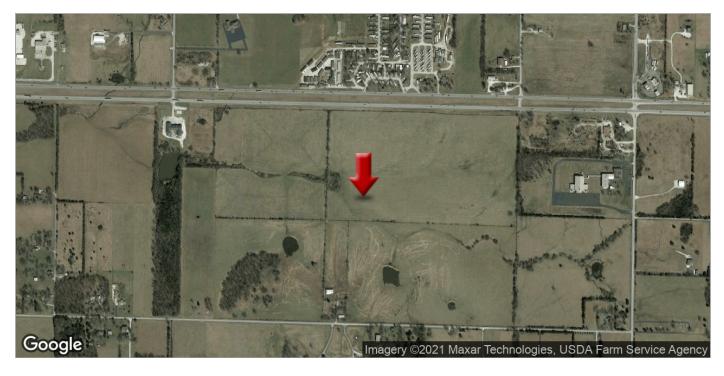

## DEVELOPMENT PROPERTY FOR SALE

213 Acres Hwy 60 & Hwy 125, Rogersville, MO 65742

**SALE PRICE:** \$2,280,000

PRICE PER ACRE: \$10,704

LOT SIZE: 213.0 Acres

APN #: 882021200011 & 882021100007

ZONING: A-1

CROSS STREETS: Hwy 125 & Hwy 60

#### PROPERTY OVERVIEW

Approx 213 acres of prime development property fronting on Hwy 60 just 6 min from Hwy 65 interchange (Springfield). Over 4,450 ft frontage on Hwy 60 with nearly 27,000 daily traffic count; over 1,300 ft frontage on Hwy 125 with nearly 3,400 daily traffic count and approx 4,500 ft frontage on FR 182. Excellent linkage to all surrounding cities and services. Gently rolling topography is suitable for mixed use planned development or commercial/industrial development.