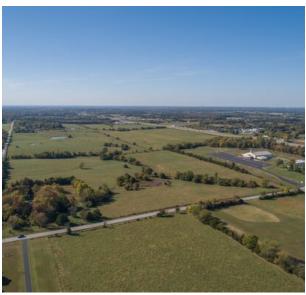

## DEVELOPMENT PROPERTY FOR SALE

213 Acres Hwy 60 & Hwy 125, Rogersville, MO 65742

**SALE PRICE:** \$2,280,000

PRICE PER ACRE: \$10,704

LOT SIZE: 213.0 Acres

APN #: 882021200011 & 882021100007

ZONING: A-1

CROSS STREETS: Hwy 125 & Hwy 60

#### PROPERTY OVERVIEW

Approx 213 acres of prime development property fronting on Hwy 60 just 6 min from Hwy 65 interchange (Springfield). Over 4,450 ft frontage on Hwy 60 with nearly 27,000 daily traffic count; over 1,300 ft frontage on Hwy 125 with nearly 3,400 daily traffic count and approx 4,500 ft frontage on FR 182. Excellent linkage to all surrounding cities and services. Gently rolling topography is suitable for mixed use planned development or commercial/industrial development.