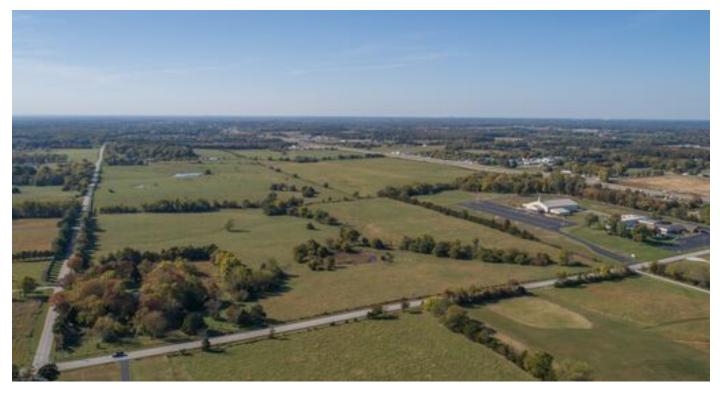

## DEVELOPMENT PROPERTY FOR SALE

213 Acres Hwy 60 & Hwy 125, Rogersville, MO 65742

**SALE PRICE:** \$2,280,000

PRICE PER ACRE: \$10,704

LOT SIZE: 213.0 Acres

APN #: 882021200011 & 882021100007

ZONING: A-1

CROSS STREETS: Hwy 125 & Hwy 60

#### PROPERTY OVERVIEW

Approx 213 acres of prime development property fronting on Hwy 60 just 6 min from Hwy 65 interchange (Springfield). Over 4,450 ft frontage on Hwy 60 with nearly 27,000 daily traffic count; over 1,300 ft frontage on Hwy 125 with nearly 3,400 daily traffic count and approx 4,500 ft frontage on FR 182. Excellent linkage to all surrounding cities and services. Gently rolling topography is suitable for mixed use planned development or commercial/industrial development.