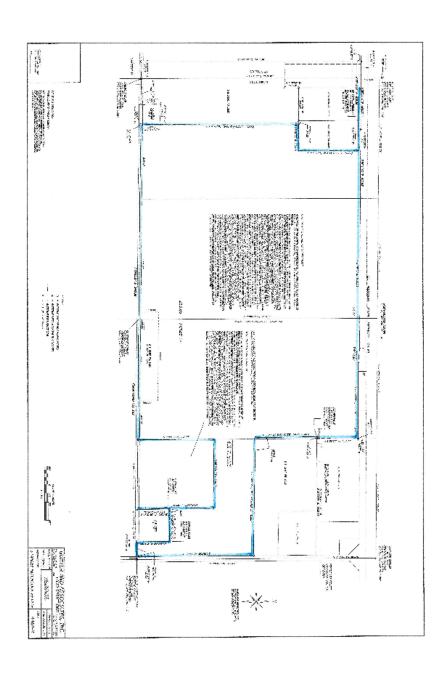

## DEVELOPMENT PROPERTY FOR SALE

213 Acres Hwy 60 & Hwy 125, Rogersville, MO 65742

**SALE PRICE:** \$2,280,000

PRICE PER ACRE: \$10,704

LOT SIZE: 213.0 Acres

APN #: 882021200011 & 882021100007

ZONING: A-1

CROSS STREETS: Hwy 125 & Hwy 60

#### PROPERTY OVERVIEW

Approx 213 acres of prime development property fronting on Hwy 60 just 6 min from Hwy 65 interchange (Springfield). Over 4,450 ft frontage on Hwy 60 with nearly 27,000 daily traffic count; over 1,300 ft frontage on Hwy 125 with nearly 3,400 daily traffic count and approx 4,500 ft frontage on FR 182. Excellent linkage to all surrounding cities and services. Gently rolling topography is suitable for mixed use planned development or commercial/industrial development.

Utilities include natural gas main on south side of Hwy 60. Sewer avail NE of Hwy 125 and Hwy 60 intersection. Electric and telephone avail.