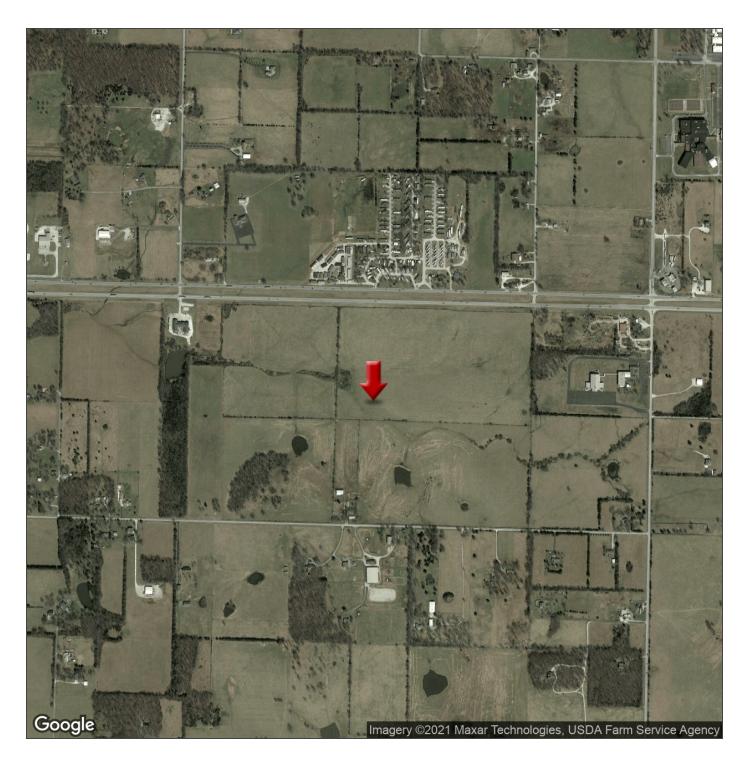

## DEVELOPMENT PROPERTY FOR SALE

213 Acres Hwy 60 & Hwy 125, Rogersville, MO 65742

**SALE PRICE:** \$2,280,000

PRICE PER ACRE: \$10,704

LOT SIZE: 213.0 Acres

APN #: 882021200011 & 882021100007

ZONING: A-1

CROSS STREETS: Hwy 125 & Hwy 60

#### PROPERTY OVERVIEW

Approx 213 acres of prime development property fronting on Hwy 60 just 6 min from Hwy 65 interchange (Springfield). Over 4,450 ft frontage on Hwy 60 with nearly 27,000 daily traffic count; over 1,300 ft frontage on Hwy 125 with nearly 3,400 daily traffic count and approx 4,500 ft frontage on FR 182. Excellent linkage to all surrounding cities and services. Gently rolling topography is suitable for mixed use planned development or commercial/industrial development.