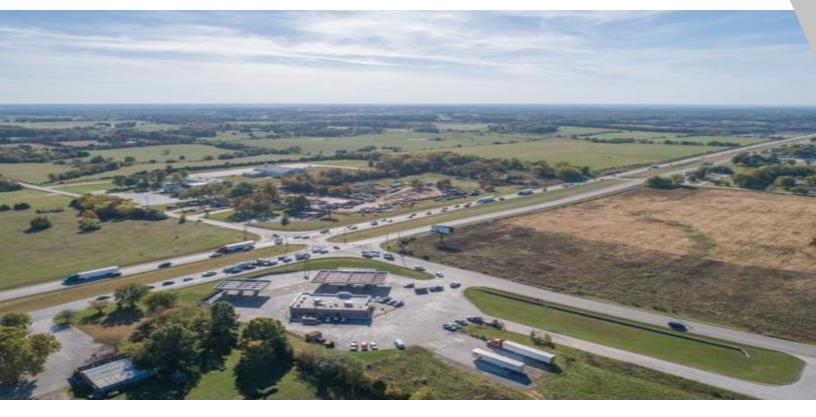

## DEVELOPMENT PROPERTY FOR SALE

213 Acres Hwy 60 & Hwy 125, Rogersville, MO 65742

**SALE PRICE:** \$2,280,000

PRICE PER ACRE: \$10,704

LOT SIZE: 213.0 Acres

APN #: 882021200011 & 882021100007

ZONING: A-1

CROSS STREETS: Hwy 125 & Hwy 60

#### PROPERTY OVERVIEW

Approx 213 acres of prime development property fronting on Hwy 60 just 6 min from Hwy 65 interchange (Springfield). Over 4,450 ft frontage on Hwy 60 with nearly 27,000 daily traffic count; over 1,300 ft frontage on Hwy 125 with nearly 3,400 daily traffic count and approx 4,500 ft frontage on FR 182. Excellent linkage to all surrounding cities and services. Gently rolling topography is suitable for mixed use planned development or commercial/industrial development.

Utilities include natural gas main on south side of Hwy 60. Sewer avail NE of Hwy 125 and Hwy 60 intersection. Electric and telephone avail.