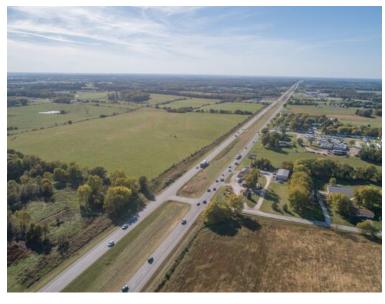

## DEVELOPMENT PROPERTY FOR SALE

213 Acres Hwy 60 & Hwy 125, Rogersville, MO 65742

**SALE PRICE:** \$2,280,000

PRICE PER ACRE: \$10,704

LOT SIZE: 213.0 Acres

APN #: 882021200011 & 882021100007

ZONING: A-1

CROSS STREETS: Hwy 125 & Hwy 60

#### PROPERTY OVERVIEW

Approx 213 acres of prime development property fronting on Hwy 60 just 6 min from Hwy 65 interchange (Springfield). Over 4,450 ft frontage on Hwy 60 with nearly 27,000 daily traffic count; over 1,300 ft frontage on Hwy 125 with nearly 3,400 daily traffic count and approx 4,500 ft frontage on FR 182. Excellent linkage to all surrounding cities and services. Gently rolling topography is suitable for mixed use planned development or commercial/industrial development.